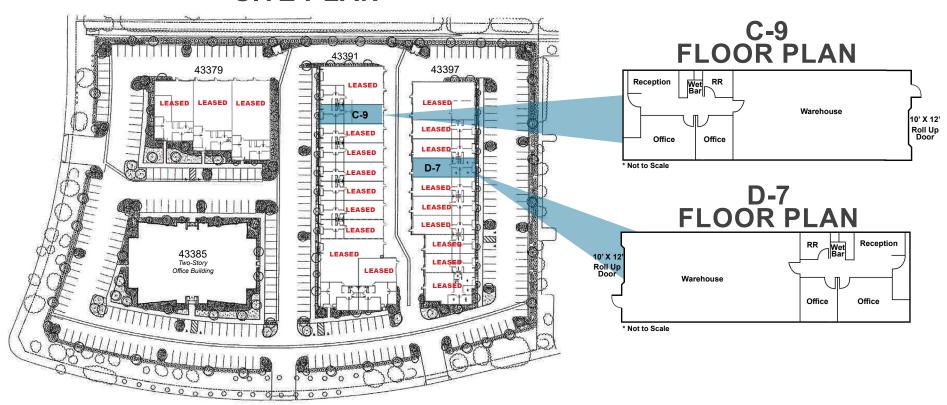

#### **DESCRIPTION**

| SUITE     | UNIT SIZE (SF) | BASE RENT            | AREA OPERATING EXPENSES (CAOE) | DESCRIPTION                                                                                                                             |
|-----------|----------------|----------------------|--------------------------------|-----------------------------------------------------------------------------------------------------------------------------------------|
| 43391 C-9 | ±1,950 SF      | \$1,950.00 per month | \$878.00 per month             | Reception area, 2 private offices, wet bar, restroom, balance of space warehouse w/ 10'w x 12' h rear loading roll up door and man door |
| 43397 D-7 | ±1,920 SF      | \$1,920.00 per month | \$864.00 per month             | Reception area, 2 private offices, wet bar, restroom, balance of space warehouse w/ 10'w x 12' h rear loading roll up door and man door |

### SITE PLAN

43391-43397 BUSINESS PARK DRIVE, TEMECULA, CA 92590