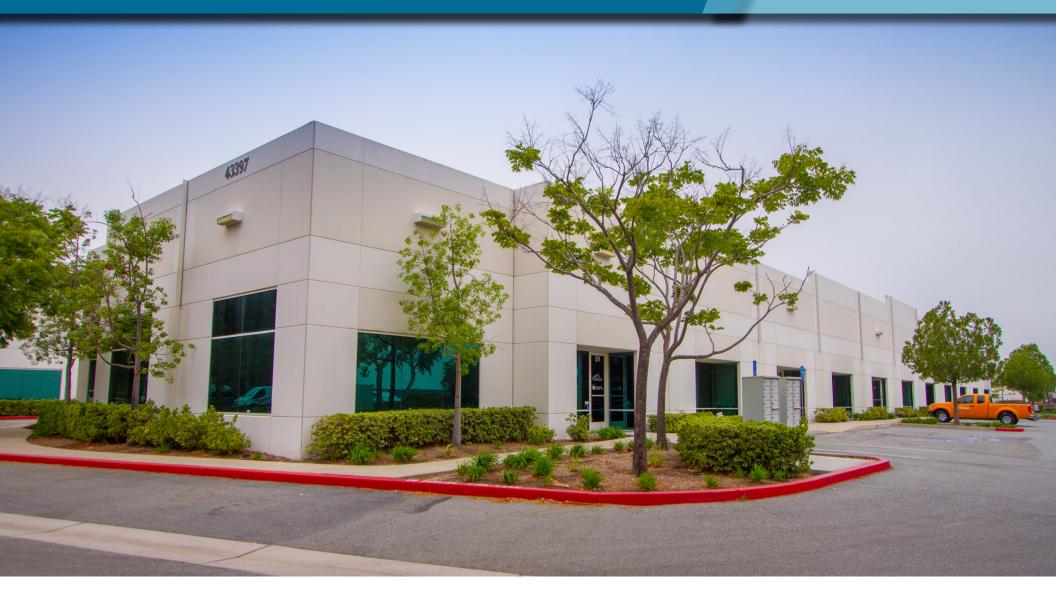

43391-43397 BUSINESS PARK DRIVE, TEMECULA, CA 92590

## FOR LEASE INDUSTRIAL / FLEX SPACE

FOR MORE INFORMATION, PLEASE CONTACT:

**CAREY PASTOR** | Senior Vice President

(951) 297-7434 | cpastor@cbcsocalgroup.com CalDRE License # 01403298

43391-43397 BUSINESS PARK DRIVE, TEMECULA, CA 92590

## **PROJECT HIGHLIGHTS**

- High image industrial/flex space for lease
- Located in the Rancho California Business
  Park
- Close proximity to the I-15 freeway via Rancho California Road
- Ample parking
- Rear loading 10' x 12' roll up doors
- Flexible floor plans