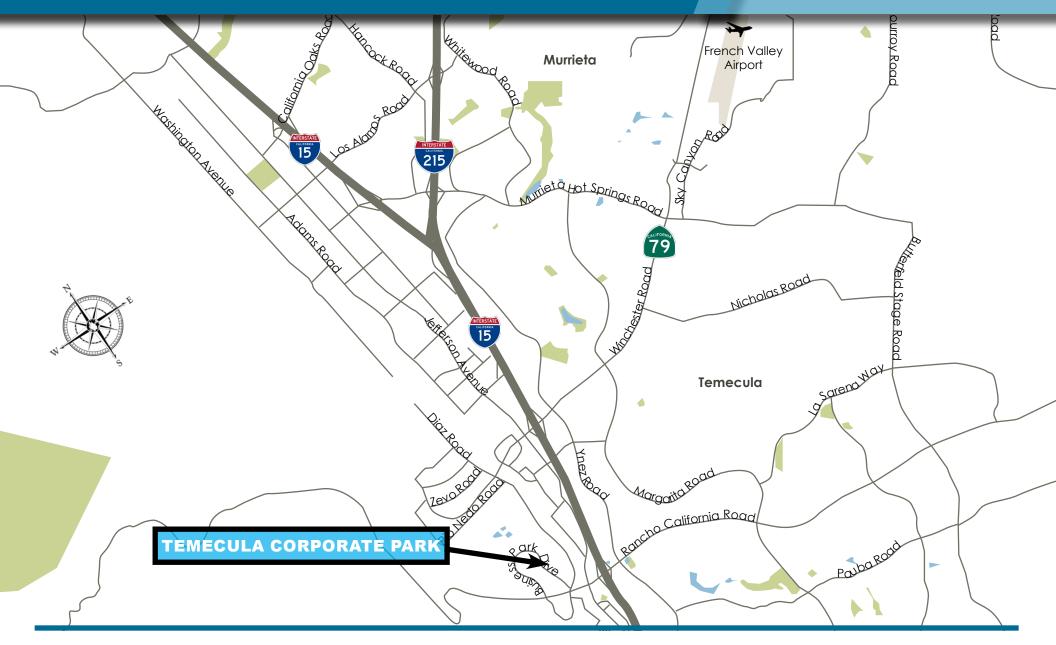

## **PROJECT HIGHLIGHTS**

- High image industrial/flex space for lease
- Located in the Rancho California Business
  Park
- Close proximity to the I-15 freeway via Rancho California Road
- Ample parking
- Rear loading 10' x 12' roll up doors
- Flexible floor plans