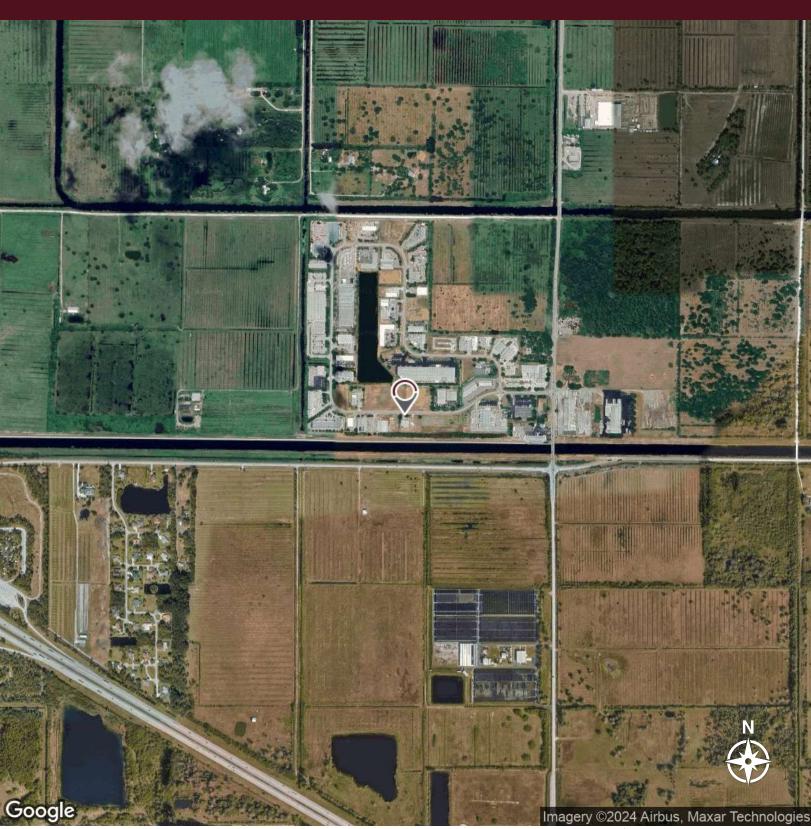

7485 COMMERCIAL CIRCLE, FORT PIERCE, FL 34951

INDUSTRIAL BUILDING AND ADJOINING VACANT LOT FOR SALE

7485 COMMERCIAL CIRCLE, FORT PIERCE, FL 34951