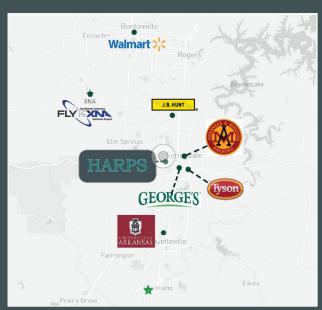

### **Location Analytics**

| Facility                      | Location                                        | Time to Site |
|-------------------------------|-------------------------------------------------|--------------|
| JB Hunt Headquarters          | 615 JB Hunt Corporate Dr., Lowell, AR 72745     | 20 Minutes   |
| Tyson Foods Headquarters      | 2100 S Old Mississppi Rd., Springdale, AR 72764 | 20 Minutes   |
| Wal-Mart Headquarters         | 702 S.W. 8th St., Bentonville, AR 72716         | 35 Minutes   |
| Arkansas Missouri Railroad HQ | 306 E. Emma Ave., Springdale, AR 72764          | 25 Minutes   |
| George's Headquarters         | 402 W. Robinson Ave., Springdale, AR 72764      | 20 Minutes   |
| Harps Headquarters            | 918 S. Gutensohn Rd., Springdale, AR 72762      | 20 Minutes   |
| University of Arkansas        | 1 W. Maple St., Fayetteville, AR 72701          | 15 Minutes   |
| XNA                           | 1 Airport Blvd., Bentonville, AR 72712          | 35 Minutes   |