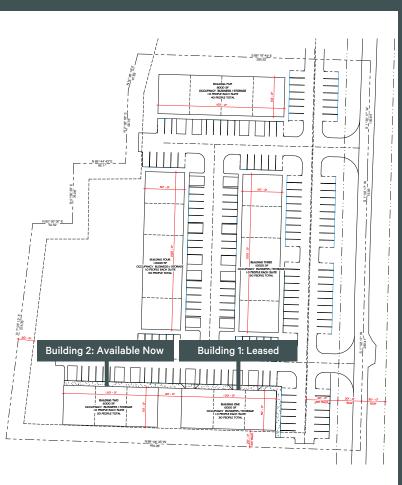

# Gateway Business Plaza

Greenland, Arkansas

Campbell Rd Greenland, AR 72737 www.cbre.com/fayetteville

Building 2: ±3,000 - 6,000 SF

#### **Building 2**

- + ±3,000 6,000 SF
- + \$16.00 /SF
- + I-49 Frontage
- + Access from Campbell Rd
- + Available Now
- + Build to Suit Option Available in Addition to Lease Space