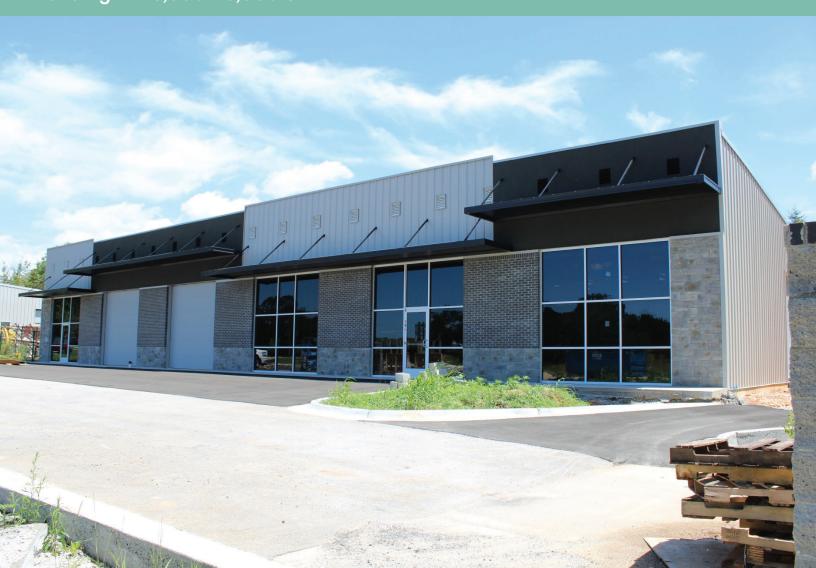

# Gateway Business Plaza

Greenland, Arkansas

Campbell Rd Greenland, AR 72737 www.cbre.com/fayetteville

Building 2: ±3,000 - 6,000 SF

#### **Building 2**

- + ±3,000 6,000 SF
- + \$16.00 /SF
- + I-49 Frontage
- + Access from Campbell Rd
- + Available Now
- + Build to Suit Option Available in Addition to Lease Space