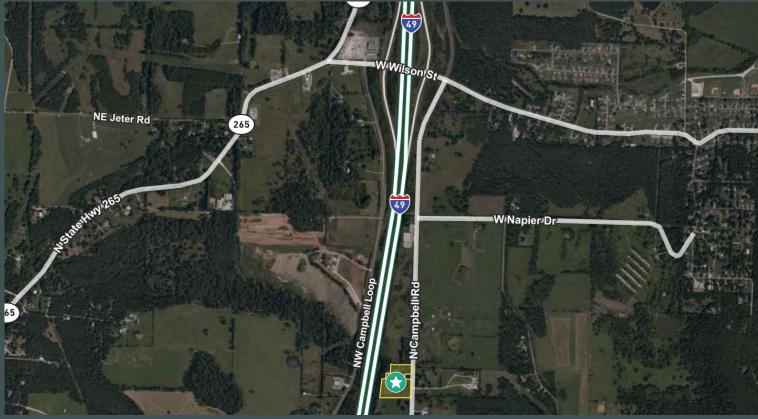

### **Location Analytics**

| Facility                      | Location                                        | Time to Site |
|-------------------------------|-------------------------------------------------|--------------|
| JB Hunt Headquarters          | 615 JB Hunt Corporate Dr., Lowell, AR 72745     | 20 Minutes   |
| Tyson Foods Headquarters      | 2100 S Old Mississppi Rd., Springdale, AR 72764 | 20 Minutes   |
| Wal-Mart Headquarters         | 702 S.W. 8th St., Bentonville, AR 72716         | 35 Minutes   |
| Arkansas Missouri Railroad HQ | 306 E. Emma Ave., Springdale, AR 72764          | 25 Minutes   |
| George's Headquarters         | 402 W. Robinson Ave., Springdale, AR 72764      | 20 Minutes   |
| Harps Headquarters            | 918 S. Gutensohn Rd., Springdale, AR 72762      | 20 Minutes   |
| University of Arkansas        | 1 W. Maple St., Fayetteville, AR 72701          | 15 Minutes   |
| XNA                           | 1 Airport Blvd., Bentonville, AR 72712          | 35 Minutes   |