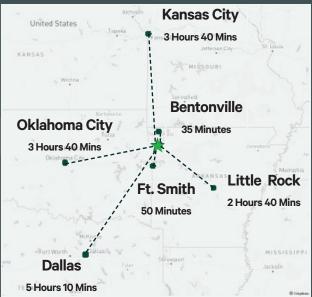

# Gateway Business Plaza

Greenland, Arkansas

Campbell Rd Greenland, AR 72737 www.cbre.com/fayetteville

Building 2: ±3,000 - 6,000 SF



## **Property Highlights**

#### **Building 2**

- + ±3,000 6,000 SF
- + \$16.00 /SF
- + I-49 Frontage
- + Access from Campbell Rd
- + Available Now
- + Build to Suit Option Available in Addition to Lease Space







### **Location Analytics**





| Facility                      | Location                                        | Time to Site |
|-------------------------------|-------------------------------------------------|--------------|
| JB Hunt Headquarters          | 615 JB Hunt Corporate Dr., Lowell, AR 72745     | 20 Minutes   |
| Tyson Foods Headquarters      | 2100 S Old Mississppi Rd., Springdale, AR 72764 | 20 Minutes   |
| Wal-Mart Headquarters         | 702 S.W. 8th St., Bentonville, AR 72716         | 35 Minutes   |
| Arkansas Missouri Railroad HQ | 306 E. Emma Ave., Springdale, AR 72764          | 25 Minutes   |
| George's Headquarters         | 402 W. Robinson Ave., Springdale, AR 72764      | 20 Minutes   |
| Harps Headquarters            | 918 S. Gutensohn Rd., Springdale, AR 72762      | 20 Minutes   |
| Univ