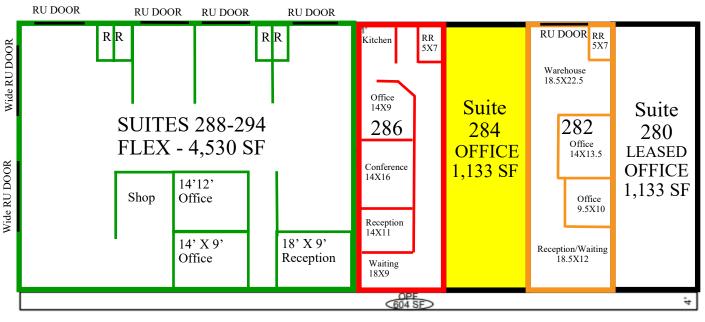

# 284 CLEARLAKE ROAD Cocoa, FL 32922

- Office Space Available on Clearlake
- Located Just of 520/King Street with Quick Access to I-95, US-1, and Beachside
- Beautifully Maintained Building with Completely Updated Interior, Monument Signage
- Suite 284, 1,133 SF
- Office Suite with 1 Restroom
- \$14/SF/YR Includes Water

## 284 CLEARLAKE ROAD Cocoa, FL 32922

284 - 1,133 SF - OFFICE

| DEMOGRAPHICS         | 1 mile   | 3 mile   | 5 mile   |
|----------------------|----------|----------|----------|
| 2022 Population      | 7,575    | 40,267   | 86,057   |
| 2027 Projection      | 8,144    | 43,274   | 92,299   |
| Growth 2022-2027     | 1.5%     | 1.5%     | 1.4%     |
| Median Age           | 38.3     | 42.7     | 45.2     |
| Bachelor's or Higher | 8%       | 18%      | 25%      |
| Average Income       | \$44,366 | \$62,623 | \$73,050 |