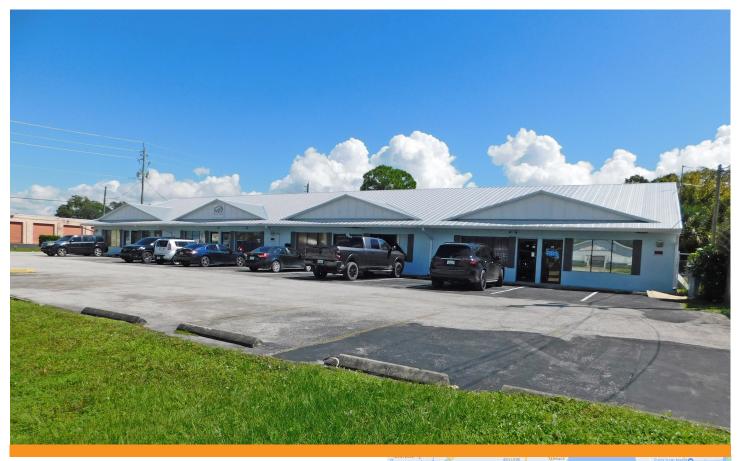

## COMMECIAL OFFICE SPACE FOR LEASE

# 284 CLEARLAKE ROAD Cocoa, FL 32922

- Office Space Available on Clearlake
- Located Just of 520/King Street with Quick Access to I-95, US-1, and Beachside
- Beautifully Maintained Building with Completely Updated Interior, Monument Signage
- Suite 284, 1,133 SF
- Office Suite with 1 Restroom
- \$14/SF/YR Includes Water