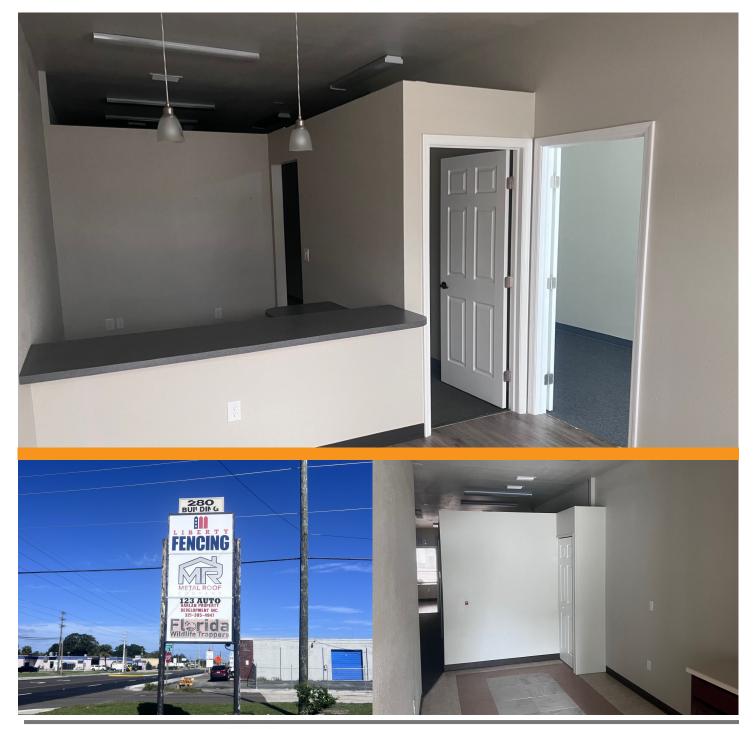

## COMMECIAL OFFICE SPACE FOR LEASE

# 284 CLEARLAKE ROAD Cocoa, FL 32922

- Office Space Available on Clearlake
- Located Just of 520/King Street with Quick Access to I-95, US-1, and Beachside
- Beautifully Maintained Building with Completely Updated Interior, Monument Signage
- Suite 284, 1,133 SF
- Office Suite with 1 Restroom
- \$14/SF/YR Includes Water