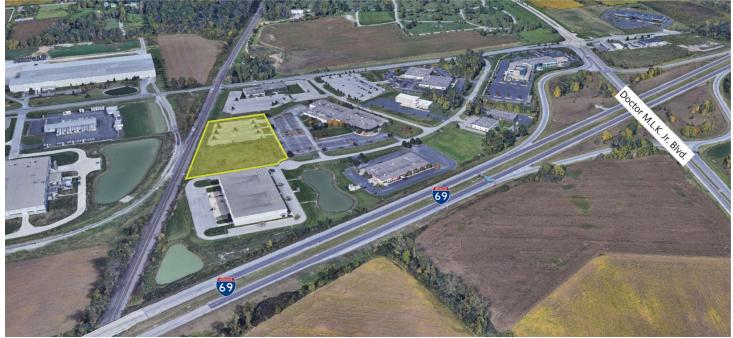

#### **PROPERTY OVERVIEW**

With immediate access to I-69, this 3.94-acre site is zoned I-3 and has all utilities immediately adjacent to the site. The property is located in the Flagship Business Park. Flagship is an Indiana Certified Technology Park that has Foreign Trade Zone Status.

#### **HIGHLIGHTS**

| Size:      | 3.94 Acres                   |
|------------|------------------------------|
| Zoning:    | I-3 (heavy Industrial)       |
| Utilities: | Immediately adjacent to Site |
| Location:  | Certified Technology Park    |
| Other:     | Foreign Trade Zone Status    |