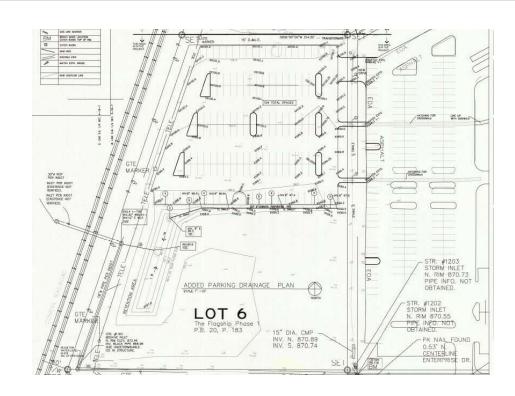

#### **PROPERTY OVERVIEW**

With immediate access to I-69, this 3.94-acre site is zoned I-3 and has all utilities immediately adjacent to the site. The property is located in the Flagship Business Park. Flagship is an Indiana Certified Technology Park that has Foreign Trade Zone Status.

#### **HIGHLIGHTS**

| Size:      | 3.94 Acres                   |
|------------|------------------------------|
| Zoning:    | I-3 (heavy Industrial)       |
| Utilities: | Immediately adjacent to Site |
| Location:  | Certified Technology Park    |
| Other:     | Foreign Trade Zone Status    |