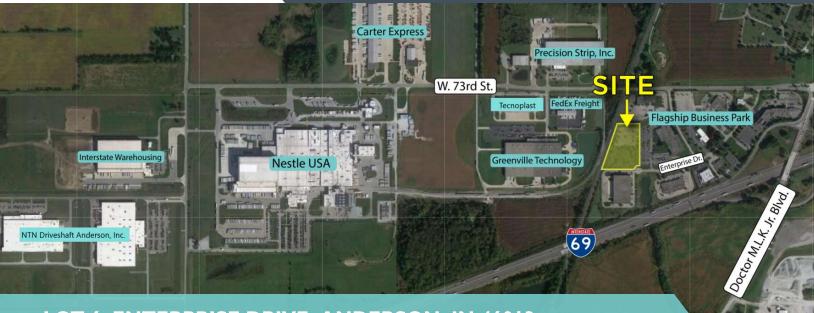

#### **PROPERTY OVERVIEW**

With immediate access to I-69, this 3.94-acre site is zoned I-3 and has all utilities immediately adjacent to the site. The property is located in the Flagship Business Park. Flagship is an Indiana Certified Technology Park that has Foreign Trade Zone Status.

#### **HIGHLIGHTS**

| Size:      | 3.94 Acres                   |
|------------|------------------------------|
| Zoning:    | I-3 (heavy Industrial)       |
| Utilities: | Immediately adjacent to Site |
| Location:  | Certified Technology Park    |
| Other:     | Foreign Trade Zone Status    |