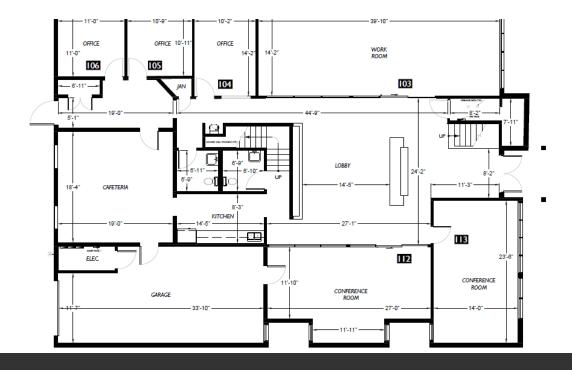

# Office for Lease 165TH STREET OFFICE

8405 165th Ave NE, Redmond, WA 98052

1st Floor Plan

2nd Floor Plan