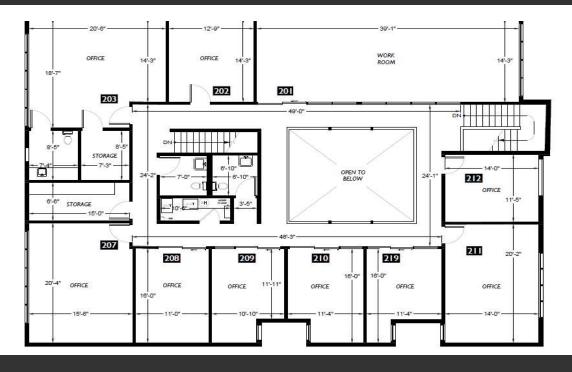

# Office for Lease 165TH STREET OFFICE

8405 165th Ave NE, Redmond, WA 98052

1st Floor Plan

2nd Floor Plan