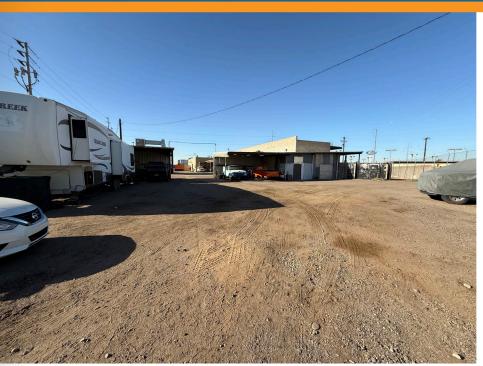

### OWNER/USER OPPORTUNITY \$2,145,000 SALES PRICE

Approximately 11,202 Square Feet
1.24 Acres
Grand Avenue Frontage
Monument Signage
Gated Yard Space

### **5256 NW GRAND AVENUE**

GLENDALE, ARIZONA 85301