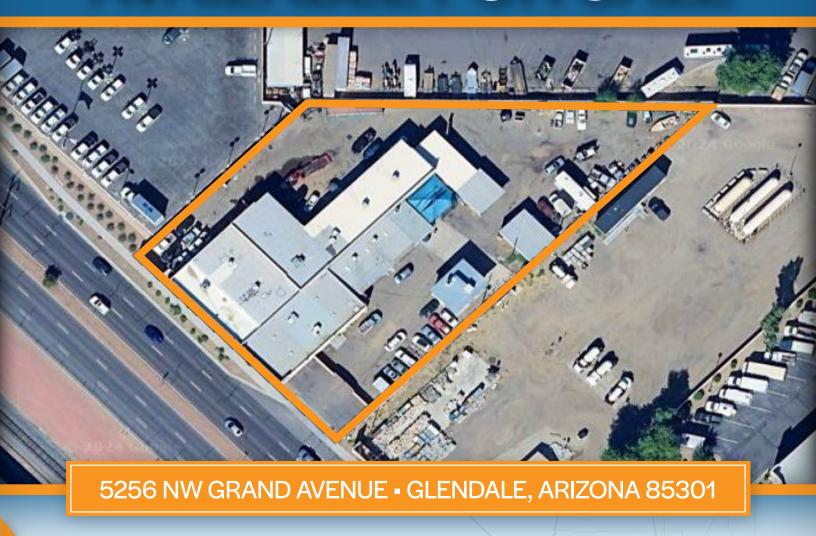

### OWNER/USER OPPORTUNITY \$2,145,000 SALES PRICE

Approximately 11,202 Square Feet
1.24 Acres
Grand Avenue Frontage
Monument Signage
Gated Yard Space

### **5256 NW GRAND AVENUE**

GLENDALE, ARIZONA 85301