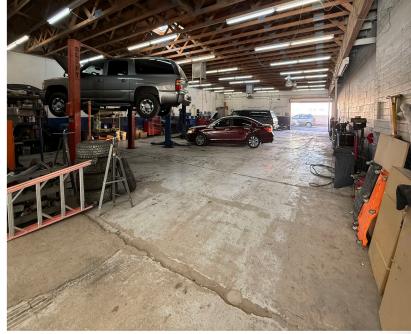

### OWNER/USER OPPORTUNITY \$2,145,000 SALES PRICE

Approximately 11,202 Square Feet
1.24 Acres
Grand Avenue Frontage
Monument Signage
Gated Yard Space