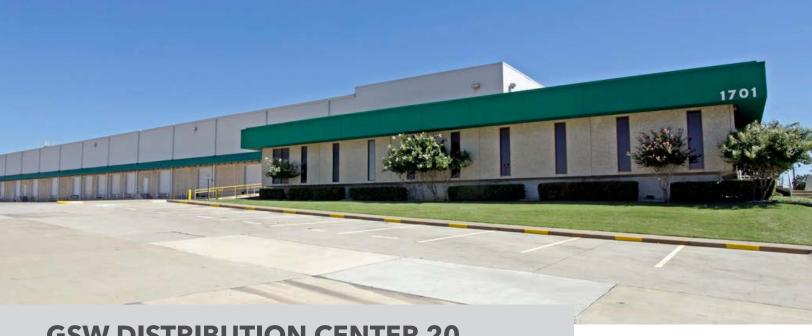

## **GSW DISTRIBUTION CENTER 20**

1701 TIMBERLAKE DR, ARLINGTON, TX 76010

### **AVAILABILITY HIGHLIGHTS**

- 120,000-160,120 Square Feet Available
- 1,000 Office Square Feet
- 14 Dock Doors, 14 Mechanical Levelers, 1 Oversized Grade Access Ramp, 5 (10'x10') Rail Doors
- 60 Trailer Parking Spaces
- Security Fence with Controlled Access via **Guard Shack**
- 30' Clear Height
- Available Immediately
- Call Broker for Lease Rate; \$1.97 Opex