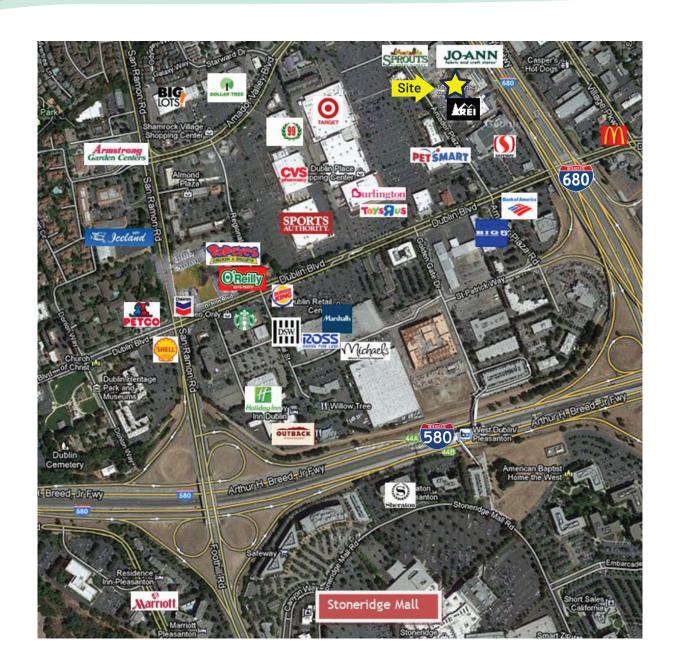

## **Property Highlights**

- Master Lease expires October I, 2027
- · Landlord will extend term
- Large showroom w ith 2 private offices
- Sprinklered
- Rear warehouse with roll up delivery door
- Monument signage
- Great Glass Line
- Good Street Visibility
- Located In the heart of Downtown Dublin Retail
- Convenient access to 580 and 680 corridors
- Impressive demographics = Average household income within 3 miles radius exceeds \$180,000