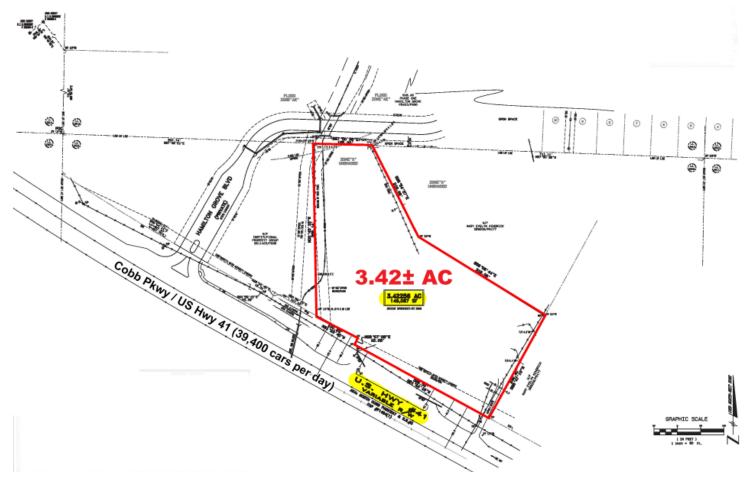

### **Property Details**

- 3.42± Acres
- Zoned General Commercial (G.C.) Cobb County
- Visibility to 39,400 cars per day on Cobb Pkwy (US Hwy 41)
- 428.83' ± road frontage & access on Cobb Pkwy (US Hwy 41)
- Convenient access to Whole Foods, Town Center Mall, Kennestone Hospital, Marietta Square, Kennesaw State University
  - 1.1 miles southeast of new Whole Foods anchored mixed-use development at Hwy 41 and Barrett Pkwy
  - 1.7 miles northwest of Kennestone Hospital
  - 1.9 miles southwest of Town Center Mall
  - 2.7 miles northwest of Marietta Square
- Convenient access to I-75 Exit 267, Canton Rd, & Exit 269 Barrett Pkwy, and I-575
- Adjacent to Marietta City Limits
- Priced at \$1,368,000 (\$400,000/acre)