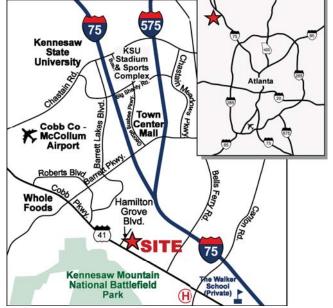

### **Property Details**

- 3.42± Acres
- Zoned General Commercial (G.C.) Cobb County
- Visibility to 39,400 cars per day on Cobb Pkwy (US Hwy 41)
- 428.83' ± road frontage & access on Cobb Pkwy (US Hwy 41)
- Convenient access to Whole Foods, Town Center Mall, Kennestone Hospital, Marietta Square, Kennesaw State University
  - 1.1 miles southeast of new Whole Foods anchored mixed-use development at Hwy 41 and Barrett Pkwy
  - 1.7 miles northwest of Kennestone Hospital
  - 1.9 miles southwest of Town Center Mall
  - 2.7 miles northwest of Marietta Square
- Convenient access to I-75 Exit 267, Canton Rd, & Exit 269 Barrett Pkwy, and I-575
- Adjacent to Marietta City Limits
- Priced at \$1,368,000 (\$400,000/acre)