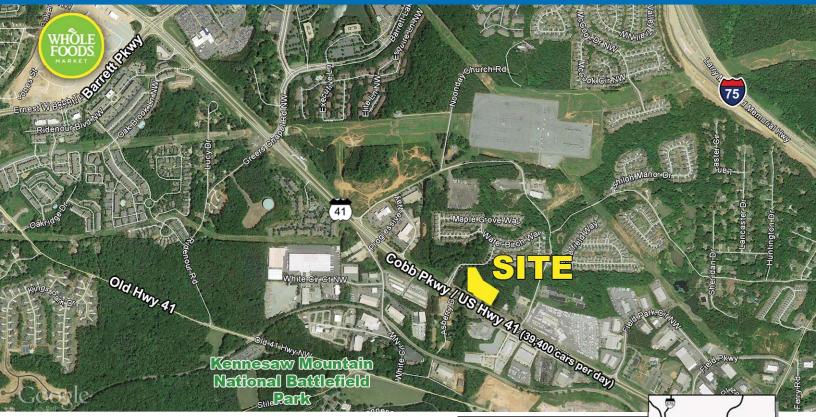

## FOR SALE <u>3.42+ ACRES - ZONED COMMERCIAL</u> COBB PARKWAY - U.S. HIGHWAY 41, MARIETTA, GA 30062

### **Property Details**

- 3.42± Acres
- Zoned General Commercial (G.C.) Cobb County
- Visibility to 39,400 cars per day on Cobb Pkwy (US Hwy 41)
- 428.83' ± road frontage & access on Cobb Pkwy (US Hwy 41)
- Convenient access to Whole Foods, Town Center Mall, Kennestone Hospital, Marietta Square, Kennesaw State University
  - 1.1 miles southeast of new Whole Foods anchored mixed-use development at Hwy 41 and Barrett Pkwy
  - 1.7 miles northwest of Kennestone Hospital
  - 1.9 miles southwest of Town Center Mall
  - 2.7 miles northwest of Marietta Square
- Convenient access to I-75 Exit 267, Canton Rd, & Exit 269 Barrett Pkwy, and I-575
- Adjacent to Marietta City Limits
- Priced at \$1,368,000 (\$400,000/acre)