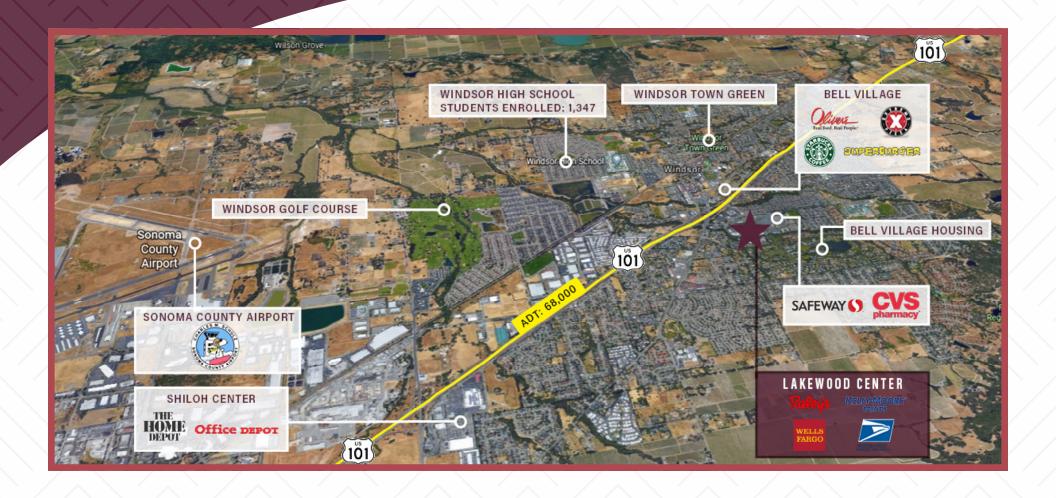

ble                  | 2,246   |
| 8840      | Yinkeng Chinese Restaurant | 1,525   |
| 8836      | Little Caesars             | 1,301   |
| 8832      | Mi Pueblo                  | 2,272   |
| 8828      | Blue Moon Spa              | 820     |
| 8824      | Passion Nails              | 820     |
| 8800      | U.S. Postal Service        | 8,483   |
| 8796      | Vintage Jewelers           | 1,560   |
| 8794      | Papa Murphy's              | 979     |
| 8790      | Available                  | 1,300   |
| 8786      | No Quarter Brewery         | 1,300   |
| 8787      | Tickled Pink Gift Shop     | 900     |
| 8778      | Lakewood Dry Cleaners      | 1,000   |
| 8774      | Skillets Cafe              | 1,200   |
|           | TOTAL                      | 107,769 |



# WINDSOR AERIAL MAP





# DEMOGRAPHICS

| 2019 ESTIMATED SURVEY    | 1 MILE  | 3 MILES | 5 MILES |
|--------------------------|---------|---------|---------|
| Total Population         | 17,001  | 30,745  | 42,424  |
| Daytime Population       | 12,981  | 29,349  | 41,980  |
| Average Household Income | 106,028 | 109,002 | 103,551 |
| Estimated Households     | 5,500   | 10,082  | 14,946  |
| Families                 | 3,943   | 7,400   | 10,641  |

| 2019 ESTIMATED SURVEY | 1 MILE | 3 MILES | 5 MILES |
|-----------------------|--------|---------|---------|
| Housing Units         | 4,788  | 8,877   | 13,617  |
| Median Age            | 37.5   | 38.8    | 39.5    |
| Total Businesses      | 487    | 1,185   | 1,852   |
| Total Employees       | 3,878  | 12,122  | 19,112  |

| 1 MILE    | 3 MILES