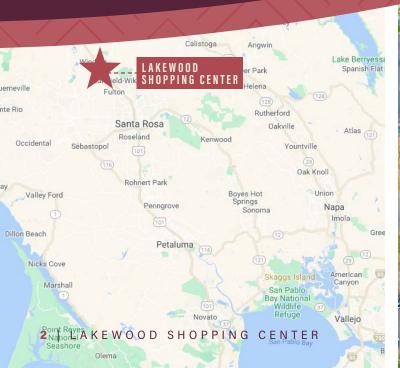

# LAKEWOOD SHOPPING CENTER

WINDSOR, CA . SONOMA COUNTY PHARMACY

SPACE AVAILABLE: 680 SF-11,511 SF

# WINDSOR AERIAL MAP