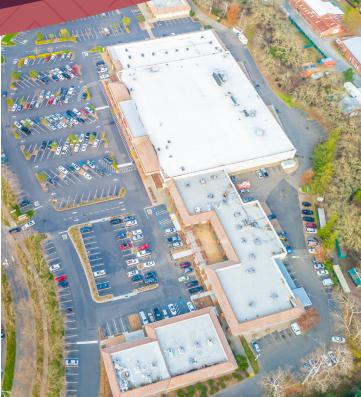

### PROPERTY HIGHLIGHTS

Junior anchor opportunity with ample parking—11,511 square feet.

Center is anchored by Raley's along with a great mix of national and local tenants.

Located in downtown Windsor right off of HWY 101 and situated at the entrance of a private residential community, Lakewood Hills.

## SITE PLAN

| SUITE     | TENANT                     | SF      |
|-----------|----------------------------|---------|
| 8928      | Availalbe                  | 11,511  |
| 8908      | Available                  | 1,905   |
| 8900      | Available                  | 680     |
| 8896      | Lakewood Wash'n Dry        | 1,370   |
| 8890      | Available                  | 1,366   |
| 8888      | Windsor Oaks Vet           | 1,500   |
| 8886      | Joyce Chang, DDS           | 1,230   |
| 8884-8866 | Kelly Moore                | 5,372   |
| 8852      | Raley's                    | 56,477  |
| 8848      | Windsor Beauty Salon       | 825     |
| 8844      | Available                  | 2,246   |
| 8840      | Yinkeng Chinese Restaurant | 1,525   |
| 8836      | Little Caesars             | 1,301   |
| 8832      | Mi Pueblo                  | 2,272   |
| 8828      | Blue Moon Spa              | 820     |
| 8824      | Passion Nails              | 820     |
| 8800      | U.S. Postal Service        | 8,483   |
| 8796      | Vintage Jewelers           | 1,560   |
| 8794      | Papa Murphy's              | 979     |
| 8790      | Available                  | 1,300   |
| 8786      | No Quarter Brewery         | 1,300   |
| 8787      | Tickled Pink Gift Shop     | 900     |
| 8778      | Lakewood Dry Cleaners      | 1,000   |
| 8774      | Skillets Cafe              | 1,200   |
|           | TOTAL                      | 107,769 |