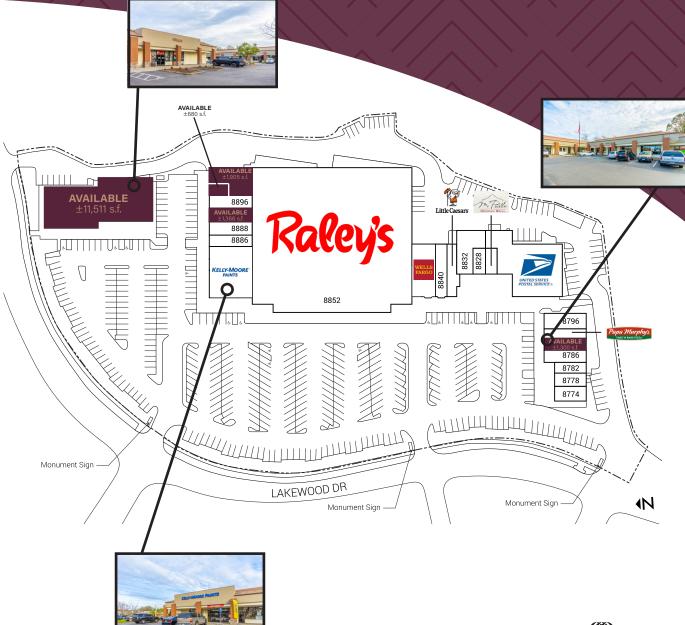

## SITE PLAN

| SUITE     | TENANT                     | SF      |
|-----------|----------------------------|---------|
| 8928      | Availalbe                  | 11,511  |
| 8908      | Available                  | 1,905   |
| 8900      | Available                  | 680     |
| 8896      | Lakewood Wash'n Dry        | 1,370   |
| 8890      | Available                  | 1,366   |
| 8888      | Windsor Oaks Vet           | 1,500   |
| 8886      | Joyce Chang, DDS           | 1,230   |
| 8884-8866 | Kelly Moore                | 5,372   |
| 8852      | Raley's                    | 56,477  |
| 8848      | Windsor Beauty Salon       | 825     |
| 8844      | Available                  | 2,246   |
| 8840      | Yinkeng Chinese Restaurant | 1,525   |
| 8836      | Little Caesars             | 1,301   |
| 8832      | Mi Pueblo                  | 2,272   |
| 8828      | Blue Moon Spa              | 820     |
| 8824      | Passion Nails              | 820     |
| 8800      | U.S. Postal Service        | 8,483   |
| 8796      | Vintage Jewelers           | 1,560   |
| 8794      | Papa Murphy's              | 979     |
| 8790      | Available                  | 1,300   |
| 8786      | No Quarter Brewery         | 1,300   |
| 8787      | Tickled Pink Gift Shop     | 900     |
| 8778      | Lakewood Dry Cleaners      | 1,000   |
| 8774      | Skillets Cafe              | 1,200   |
|           | TOTAL                      | 107,769 |