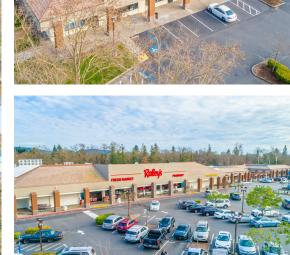

### PROPERTY HIGHLIGHTS

Junior anchor opportunity with ample parking—11,511 square feet.

Center is anchored by Raley's along with a great mix of national and local tenants.

Located in downtown Windsor right off of HWY 101 and situated at the entrance of a private residential community, Lakewood Hills.

## SITE PLAN

| SUITE     | TENANT                     | SF      |
|-----------|----------------------------|---------|
| 8928      | Availalbe                  | 11,511  |
| 8908      | Available                  | 1,905   |
| 8900      | Available                  | 680     |
| 8896      | Lakewood Wash'n Dry        | 1,370   |
| 8890      | Available                  | 1,366   |
| 8888      | Windsor Oaks Vet           | 1,500   |
| 8886      | Joyce Chang, DDS           | 1,230   |
| 8884-8866 | Kelly Moore                | 5,372   |
| 8852      | Raley's                    | 56,477  |
| 8848      | Windsor Beauty Salon       | 825     |
| 8844      | Available                  | 2,246   |
| 8840      | Yinkeng Chinese Restaurant | 1,525   |
| 8836      | Little Caesars             | 1,301   |
| 8832      | Mi Pueblo                  | 2,272   |
| 8828      | Blue Moon Spa              | 820     |
| 8824      | Passion Nails              | 820     |
| 8800      | U.S. Postal Service        | 8,483   |
| 8796      | Vintage Jewelers           | 1,560   |
| 8794      | Papa Murphy's              | 979     |
| 8790      | Available                  | 1,300   |
| 8786      | No Quarter Brewery         | 1,300   |
| 8787      | Tickled Pink Gift Shop     | 900     |
| 8778      | Lakewood Dry Cleaners      | 1,000   |
| 8774      | Skillets Cafe              | 1,200   |
|           | TOTAL                      | 107,769 |