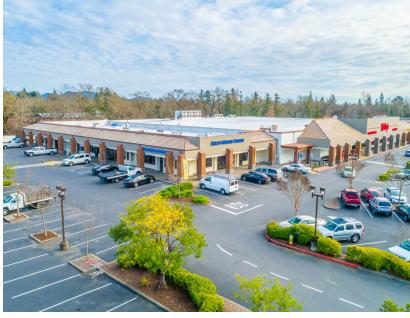

# LAKEWOOD SHOPPING CENTER

WINDSOR, CA . SONOMA COUNTY PHARMACY

SPACE AVAILABLE: 680 SF-11,511 SF

### PROPERTY HIGHLIGHTS

Junior anchor opportunity with ample parking—11,511 square feet.

Center is anchored by Raley's along with a great mix of national and local tenants.

Located in downtown Windsor right off of HWY 101 and situated at the entrance of a private residential community, Lakewood Hills.