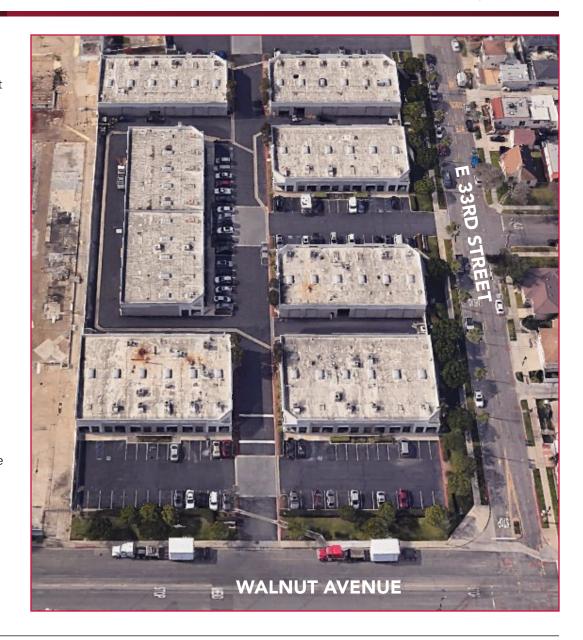

e City's major boulevards intersect the 405 Freeway to the north and the 710 freeway to the west, and within minutes to the Ports of Long Beach & Los Angeles.
- Professionally Managed Flex/Industrial Business Park
- Adjacent to Douglas Park Master Planned Development & Long Beach Airport
- Local Amenities Long Beach Airport, Costco, Home Depot, Restaurants, Entertainment
- Excellent 405 Freeway Access
- 2 per 1,000 SF parking spaces
- Each unit is individually metered for electricity
- Lease Type: NNN. Lease Rates are quoted as the total "all in" PSF rate but we will transact a Triple Net deal on the Net equivalent reflecting the projects \$.63 PSF Monthly Operating Expenses.
- Water, Trash, & Landscaping is included in the Operating Expenses.
- Zoning: LI (Click Here for Allowable Uses)



Associate | DRE LIC 02163858 e meddy@leelalb.com p 562.354.2538

## **GARRETT** MASSARO, SIOR

Principal | DRE LIC 01771471 e gmassaro@leelalb.com p 562.354.2516

#### **BRANDON** CARRILLO





| Suite              | Size      | Rate                                                                | Description                                                                                                                 |                                                                                        | Virtual Tour |
|--------------------|-----------|---------------------------------------------------------------------|-----------------------------------------------------------------------------------------------------------------------------|---------------------------------------