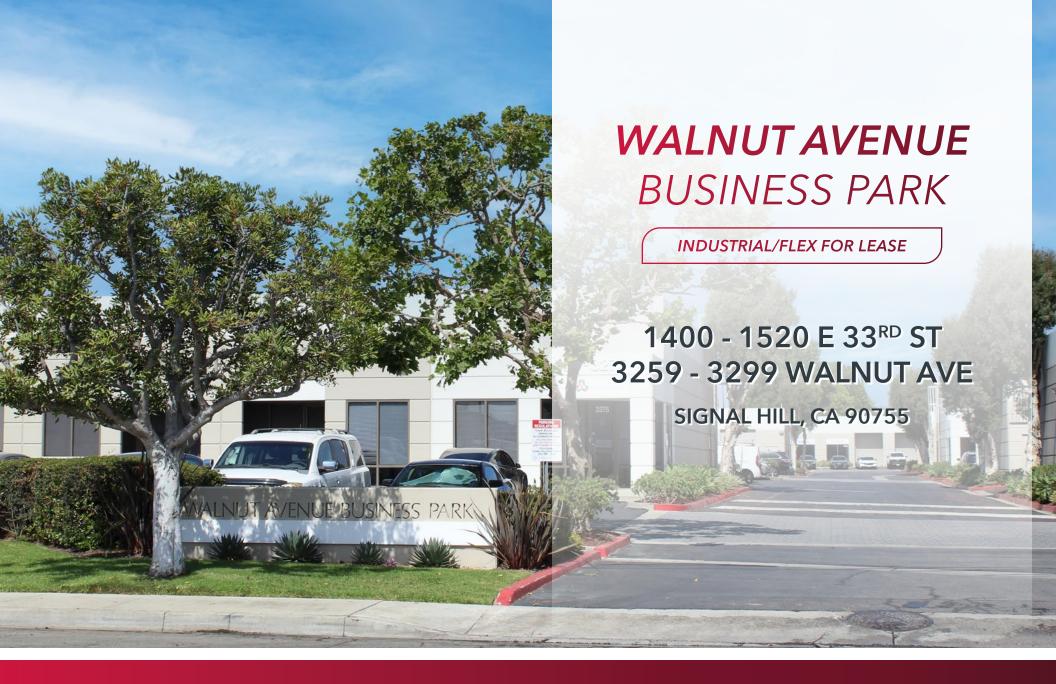

# PROPERTY **EXTERIOR**

# PROPERTY HIGHLIGHTS

- Available: ±2,720 SF ±5,440 SF
- Walnut Avenue Business Park is strategically located in the Southeast section of the South Bay Industrial submarket. The City's major boulevards intersect the 405 Freeway to the north and the 710 freeway to the west, and within minutes to the Ports of Long Beach & Los Angeles.
- Professionally Managed Flex/Industrial Business Park
- Adjacent to Douglas Park Master Planned Development & Long Beach Airport
- Local Amenities Long Beach Airport, Costco, Home Depot, Restaurants, Entertainment
- Excellent 405 Freeway Access
- 2 per 1,000 SF parking spaces
- Each unit is individually metered for electricity
- Lease Type: NNN. Lease Rates are quoted as the total "all in" PSF rate but we will transact a Triple Net deal on the Net equivalent reflecting the projects \$.63 PSF Monthly Operating Expenses.
- Water, Trash, & Landscaping is included in the Operating Expenses.
- Zoning: LI (Click Here for Allowable Uses)