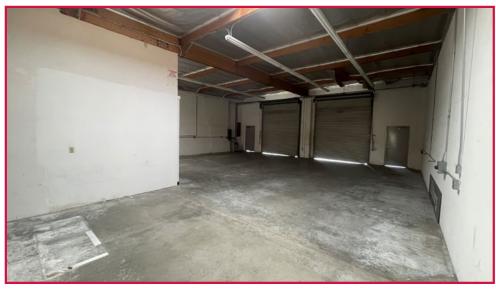

# PROPERTY **EXTERIOR**

# PROPERTY HIGHLIGHTS

- Available: ±2,720 SF ±5,440 SF
- Walnut Avenue Business Park is strategically located in the Southeast section of the South Bay Industrial submarket. The City's major boulevards intersect the 405 Freeway to the north and the 710 freeway to the west, and within minutes to the Ports of Long Beach & Los Angeles.
- Professionally Managed Flex/Industrial Business Park
- Adjacent to Douglas Park Master Planned Development & Long Beach Airport
- Local Amenities Long Beach Airport, Costco, Home Depot, Restaurants, Entertainment
- Excellent 405 Freeway Access
- 2 per 1,000 SF parking spaces
- Each unit is individually metered for electricity
- Lease Type: NNN. Lease Rates are quoted as the total "all in" PSF rate but we will transact a Triple Net deal on the Net equivalent reflecting the projects \$.63 PSF Monthly Operating Expenses.
- Water, Trash, & Landscaping is included in the Operating Expenses.
- Zoning: LI (Click Here for Allowable Uses)