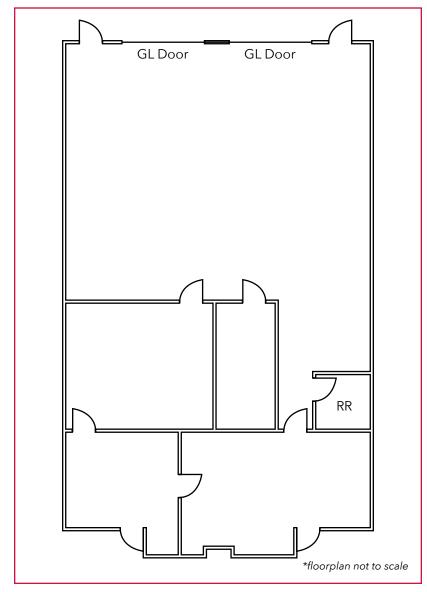

#### **BRANDON** CARRILLO

| Suite              | Size      | Rate                                                                | Description                                                                                                                 |                                                                                        | Virtual Tour |
|--------------------|-----------|---------------------------------------------------------------------|-----------------------------------------------------------------------------------------------------------------------------|----------------------------------------------------------------------------------------|--------------|
| 1458-60 E. 33rd St | ±2,720 SF | \$1.90/SF (\$5,168.00) Total<br>Per Month<br>(\$1.27 + \$0.63 OPEX) | <ul> <li>Available Now</li> <li>±1,809 SF of Warehouse &amp; 3         Private Offices</li> <li>13' Clear Height</li> </ul> | <ul> <li>Two (2) 10' x 12' GL Doors</li> <li>125 Amps, 240 V, 3 Phase Power</li> </ul> | VIEW 3D TOUR |
| 1520 E. 33rd St    | ±2,720 SF | \$1.90/SF (\$5,168.00) Total<br>Per Month<br>(\$1.27 + \$0.63 OPEX) | Available Now     4 Offices & Warehouse                                                                                     | <ul><li>(2) 10' x 12' GL Doors</li><li>13' Clear Height</li></ul>                      |              |