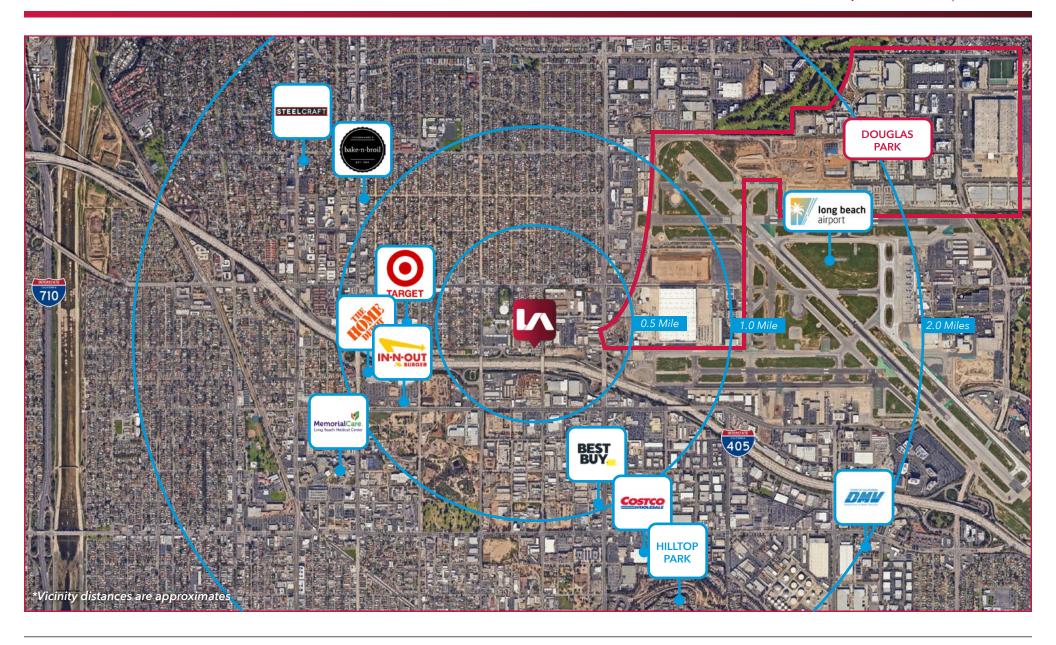

# PROPERTY MAP

# PROPERTY HIGHLIGHTS

- Available: ±2,720 SF ±5,440 SF
- Walnut Avenue Business Park is strategically located in the Southeast section of the South Bay Industrial submarket. The City's major boulevards intersect the 405 Freeway to the north and the 710 freeway to the west, and within minutes to the Ports of Long Beach & Los Angeles.
- Professionally Managed Flex/Industrial Business Park
- Adjacent to Douglas Park Master Planned Development & Long Beach Airport
- Local Amenities Long Beach Airport, Costco, Home Depot, Restaurants, Entertainment
- Excellent 405 Freeway Access
- 2 per 1,000 SF parking spaces
- Each unit is individually metered for electricity
- Lease Type: NNN. Lease Rates are quoted as the total "all in" PSF rate but we will transact a Triple Net deal on the Net equivalent reflecting the projects \$.63 PSF Monthly Operating Expenses.
- Water, Trash, & Landscaping is included in the Operating Expenses.
- Zoning: LI (Click Here for Allowable Uses)