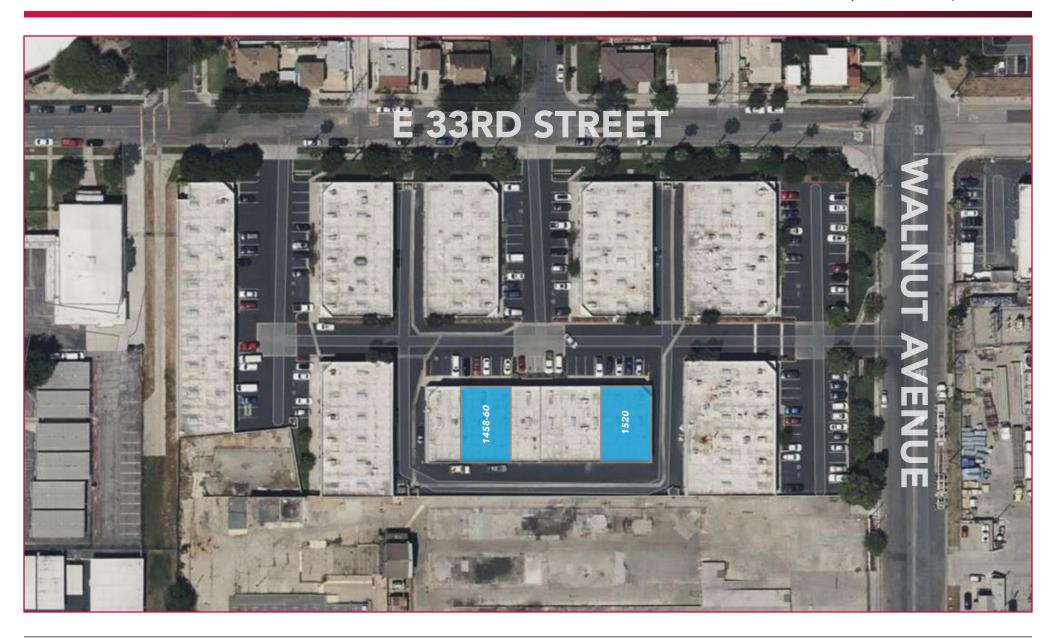

# **UNIT INDICATOR**

#### **BRANDON** CARRILLO

| Suite              | Size      | Rate                                                                | Description                                                                                                                 |                                                                                        | Virtual Tour |
|--------------------|-----------|---------------------------------------------------------------------|-----------------------------------------------------------------------------------------------------------------------------|----------------------------------------------------------------------------------------|--------------|
| 1458-60 E. 33rd St | ±2,720 SF | \$1.90/SF (\$5,168.00) Total<br>Per Month<br>(\$1.27 + \$0.63 OPEX) | <ul> <li>Available Now</li> <li>±1,809 SF of Warehouse &amp; 3         Private Offices</li> <li>13' Clear Height</li> </ul> | <ul> <li>Two (2) 10' x 12' GL Doors</li> <li>125 Amps, 240 V, 3 Phase Power</li> </ul> | VIEW 3D TOUR |
| 1520 E. 33rd St    | ±2,720 SF | \$1.90/SF (\$5,168.00) Total<br>Per Month<br>(\$1.27 + \$0.63 OPEX) | Available Now     4 Offices & Warehouse                                                                                     | <ul><li>(2) 10' x 12' GL Doors</li><li>13' Clear Height</li></ul>                      |              |