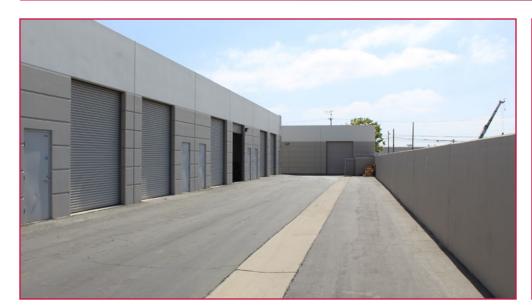

# PROPERTY **EXTERIOR**

# PROPERTY HIGHLIGHTS

- Available: ±2,720 SF ±5,440 SF
- Walnut Avenue Business Park is strategically located in the Southeast section of the South Bay Industrial submarket. The City's major boulevards intersect the 405 Freeway to the north and the 710 freeway to the west, and within minutes to the Ports of Long Beach & Los Angeles.
- Professionally Managed Flex/Industrial Business Park
- Adjacent to Douglas Park Master Planned Development & Long Beach Airport
- Local Amenities Long Beach Airport, Costco, Home Depot, Restaurants, Entertainment
- Excellent 405 Freeway Access
- 2 per 1,000 SF parking spaces
- Each unit is individually metered for electricity
- Lease Type: NNN. Lease Rates are quoted as the total "all in" PSF rate but we will transact a Triple Net deal on the Net equivalent reflecting the projects \$.63 PSF Monthly Operating Expenses.
- Water, Trash, & Landscaping is included in the Operating Expenses.
- Zoning: LI (Click Here for Allowable Uses)