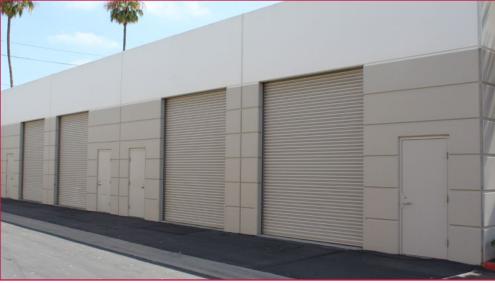

# PROPERTY **EXTERIOR**

# PROPERTY HIGHLIGHTS

- Available: ±2,720 SF ±5,440 SF
- Walnut Avenue Business Park is strategically located in the Southeast section of the South Bay Industrial submarket. The City's major boulevards intersect the 405 Freeway to the north and the 710 freeway to the west, and within minutes to the Ports of Long Beach & Los Angeles.
- Professionally Managed Flex/Industrial Business Park
- Adjacent to Douglas Park Master Planned Development & Long Beach Airport
- Local Amenities Long Beach Airport, Costco, Home Depot, Restaurants, Entertainment
- Excellent 405 Freeway Access
- 2 per 1,000 SF parking spaces
- Each unit is individually metered for electricity
- Lease Type: NNN. Lease Rates are quoted as the total "all in" PSF rate but we will transact a Triple Net deal on the Net equivalent reflecting the projects \$.63 PSF Monthly Operating Expenses.
- Water, Trash, & Landscaping is included in the Operating Expenses.
- Zoning: LI (Click Here for Allowable Uses)