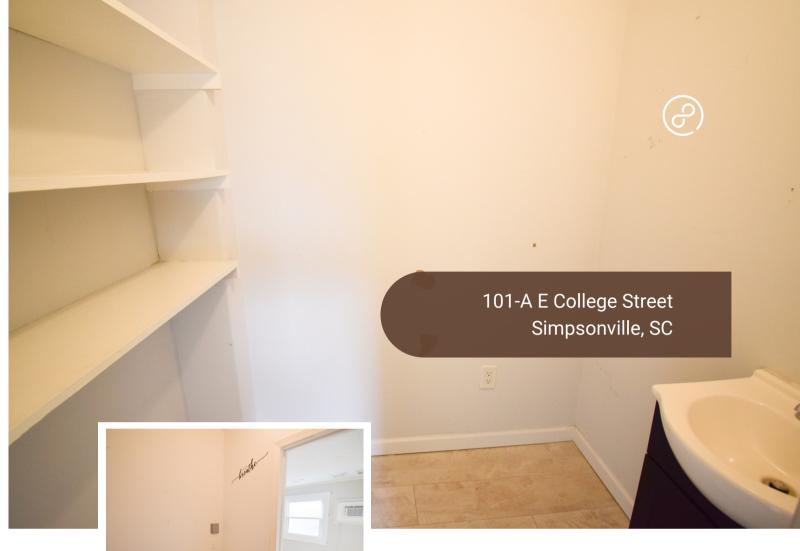

## STORAGE ROOM WITH SINK

Contact Us 843-410-9958

CONSULTING

Affordably and fully serviced 450 sqft. unit located on side rear of 101 E College Street. Unit façade newly improved including; ADA compliant wheelchair accessible ramp, new entry door with smart lock, new awning and newly paved parking lot. Unit shares a common bathroom with storefront unit. Unit is perfect for a small spa, beauty/nail salon, therapist, medical or doctor's office. Unit has built in cabinets, sink and storage room with sink.