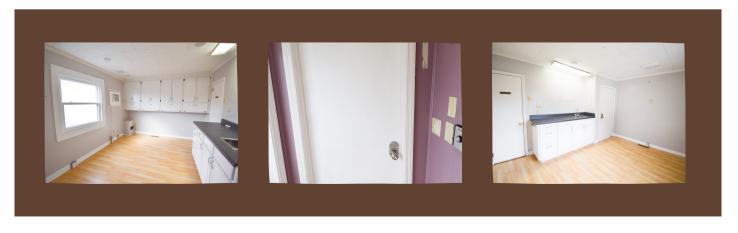

CONSULTING

Affordably and fully serviced 450 sqft. unit located on side rear of 101 E College Street. Unit façade newly improved including; ADA compliant wheelchair accessible ramp, new entry door with smart lock, new awning and newly paved parking lot. Unit shares a common bathroom with storefront unit. Unit is perfect for a small spa, beauty/nail salon, therapist, medical or doctor's office. Unit has built in cabinets, sink and storage room with sink.