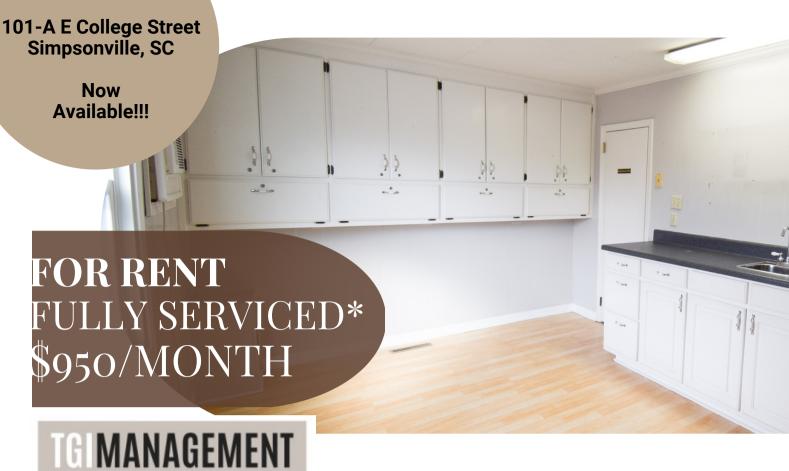

CONSULTING

Affordably and fully serviced 450 sqft. unit located on side rear of 101 E College Street. Unit façade newly improved including; ADA compliant wheelchair accessible ramp, new entry door with smart lock, new awning and newly paved parking lot. Unit shares a common bathroom with storefront unit. Unit is perfect for a small spa, beauty/nail salon, therapist, medical or doctor's office. Unit has built in cabinets, sink and storage room with sink.

\*Monthly rental rate includes utilities (electricity, water, sewer and gas)...