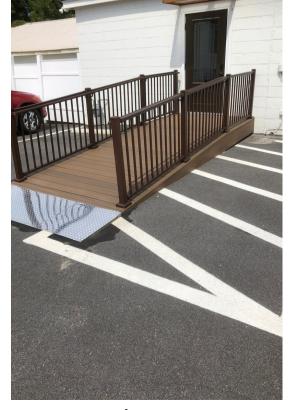

CONSULTING

Affordably and fully serviced 450 sqft. unit located on side rear of 101 E College Street. Unit façade newly improved including; ADA compliant wheelchair accessible ramp, new entry door with smart lock, new awning and newly paved parking lot. Unit shares a common bathroom with storefront unit. Unit is perfect for a small spa, beauty/nail salon, therapist, medical or doctor's office. Unit has built in cabinets, sink and storage room with sink.

## 101-A E College St Simpsonville, SC

ADA compliant ramp, wheelchair accessible. Ring security camera on the building exterior and smart entry door lock and smart lock for unit door.

CALL NOW +843-410-9958