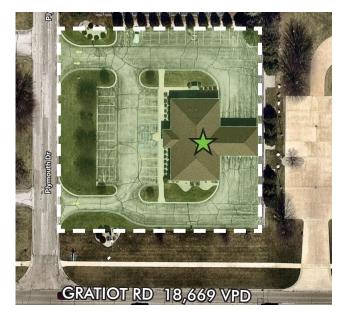

## AERIAL MAP

### **PROPERTY HIGHLIGHTS**

- + Access: Ingress and egress out of Plymouth Drive/Gratiot Road intersection
- + Visibility: Great visibility on Gratiot Road
- + # of Drive Thru's: 4

### **PROPERTY OVERVIEW**

- + Parcel Number: 23124291005903
- + Lot Size: 1.07 AC
- + Building Size: 3,645 SF
- + Year Built: 1994
- + Zoning: B-1
- + No restrictions on financial institutions
- + Price: \$525,000