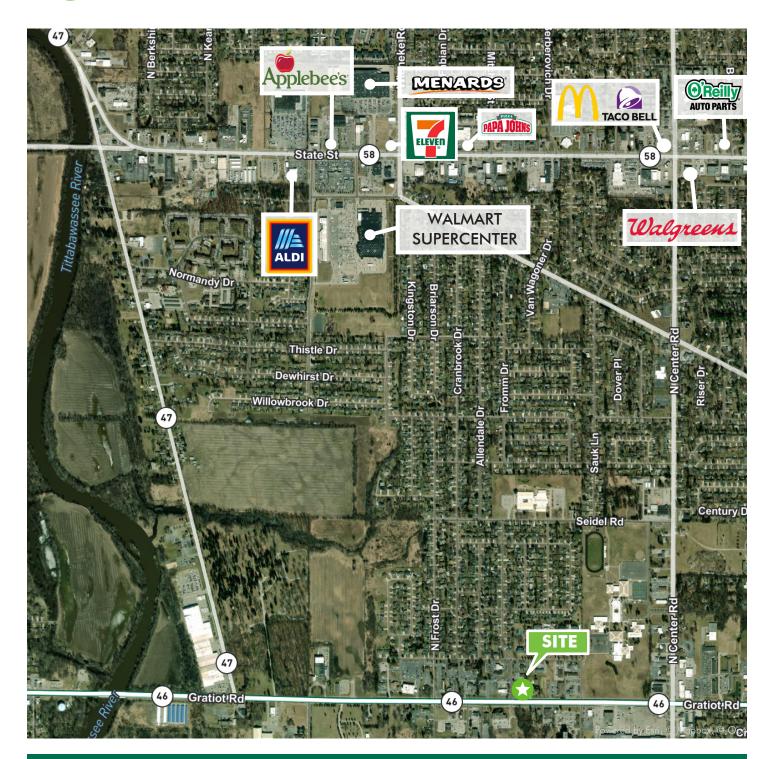

# FOR SALE FORMER BANK BRANCH

5420 GRATIOT ROAD SAGINAW, MICHIGAN 48638

TRADE AREA MAP

www.cbre.us/detroit