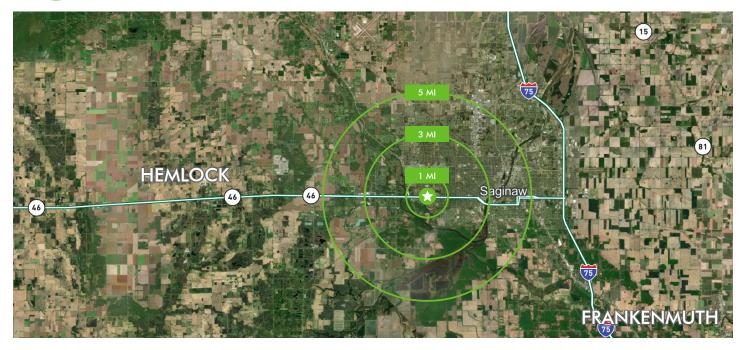

#### **2021 DEMOGRAPHICS**

|                         | 1 Mile    | 3 Miles  | 5 Miles  |
|-------------------------|-----------|----------|----------|
| <b>Total Population</b> | 5,836     | 52,152   | 95,676   |
| Daytime Population      | 5,572     | 46,018   | 102,249  |
| Avg HH Income           | \$69,216  | \$64,660 | \$63,402 |
| Median HH Income        | \$45,711  | \$46,186 | \$43,978 |
| Median Home Value       | \$129,941 | \$97,972 | \$96,926 |