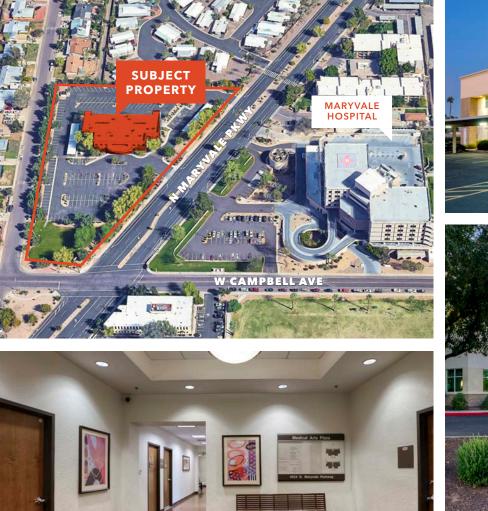

# MEDICAL OFFICE FOR LEASE

4524 N. MARYVALE PARKWAY | PHOENIX, AZ 85031

**MEDICAL ARTS PLAZA** 

# Medical Arts Plaza

4524 N MARYVALE PARKWAY | PHOENIX, AZ 85031

### **PROPERTY FEATURES**

\$18.00/SF NNN lease rate

**BUILT-OUT** medical suites ready for occupancy

**ABUNDANT** parking ratio of 9/1,000

**ADJACENT** to Maryvale Hospital

**ADDITIONAL** Medicare and Medicaid reimbursements available for this medically underserved area