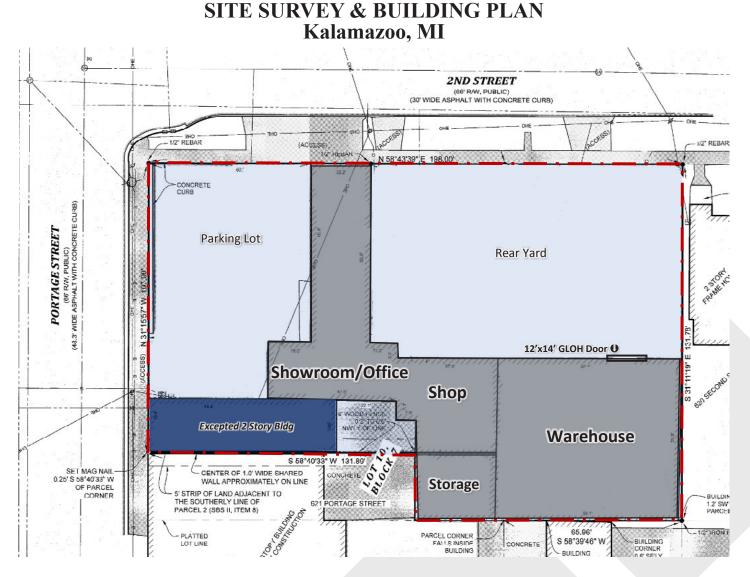

## **SALIENT FACTS**

|               | 601 Portage Street is located at the intersection of Portage Street and 2nd Street near<br>Downtown Kalamazoo. This one-story property is comprised of a front 3,878 SF<br>Office/showroom and rear 4,200 SF warehouse. The open warehouse includes inside<br>semi-height dock with a 14' roll-up overhead door and partial indoor dock. |
|---------------|------------------------------------------------------------------------------------------------------------------------------------------------------------------------------------------------------------------------------------------------------------------------------------------------------------------------------------------|
|               | The property is situated on Portage Road, one of the busiest corridors to Downtown Kalamazoo, and is less than a mile from the heart of the City. Neighbors include: Zoetis Pharmaceutical, WMU School of Medicine, and Bronson Hospital; all within walking distance. Kalamazoo Airport is 4.5 miles due south on Portage Road.         |
| RENTAL RATE   | \$10.50 PSF Annually (Landlord pays all operating costs except trash, utilities, and phone/data)                                                                                                                                                                                                                                         |
| LEASE TYPE    | Gross                                                                                                                                                                                                                                                                                                                                    |
| SIZE          | Front Showroom/Office Area 3,878 SF<br>Rear Warehouse 4,200 SF<br>Situated on 0.52 +/- acres of land (Back yard suitable to fence in or use for sales stock)                                                                                                                                                                             |
| DEPOSIT       | Equivalent to one month's rent                                                                                                                                                                                                                                                                                                           |
| UTILITIES     | Kalamazoo City Water and Sewer are connected. Natural Gas and Electric are provided by Consumers Energy. The property has a 240 VAC single-phase electric service.                                                                                                                                                                       |
| ZONING        | City of Kalamazoo MI & M2 (Rear warehouse is zoned M2)                                                                                                                                                                                                                                                                                   |
| LEASE TERM    | Five-year term with five-year rental option                                                                                                                                                                                                                                                                                              |
| SIGNAGE       | Road sign and building box sign available, subject to approval                                                                                                                                                                                                                                                                           |
| TRAFFIC       | Portage Road: 13,559 ADT (2013)                                                                                                                                                                                                                                                                                                          |
| OTHER         | Landlord will complete limited tenant improvements for qualified tenant/lease                                                                                                                                                                                                                                                            |
| LISTING AGENT | Contact Midwest Realty Group for more details on this property<br>Agent: Rick DeKam, CCIM<br>Phone: (269) 323-0717<br>Mobile: (269) 207-5430<br>Email: rick@midwestrealty.com                                                                                                                                                            |

#### SITE AERIAL PHOTOGRAPH Kalamazoo, MI

**NOTE:** This drawing, including all annotations and notes, are provided for illustration purposes

only and should not be confused with the actual existing improvements found on site. This drawing is not a survey or representation as to the offered subject property, but rather provided to aid the parties in discussions.

Property access includes a single curb cut on Portage Road and two curb cuts on Second Street. Landlord is not aware of any effort by the City to close any of these curb cuts.