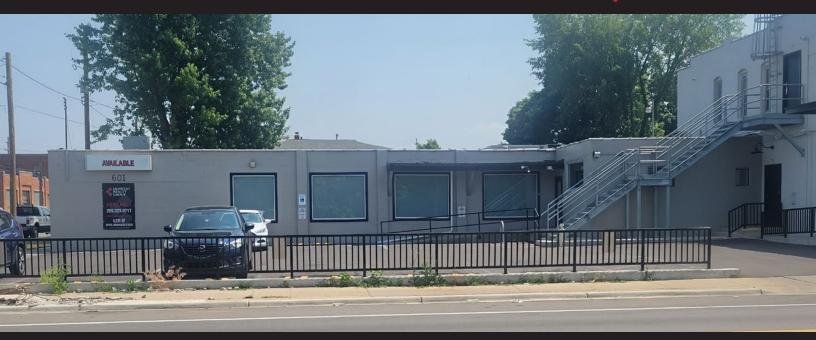

# 601 PORTAGE STREET Kalamazoo, MI 49007

- Excellent Location Close to Hospital, WMU Medical School, & Zoetis Pharmaceutical Company
- Great Hard Corner Site
- ◆ 3,878 SF Front Showroom/Office
- Large Rear 4,200 SF Warehouse
- 14' GLOH Door & Interior Dock

## **SALIENT FACTS**

|               | 601 Portage Street is located at the intersection of Portage Street and 2nd Street near<br>Downtown Kalamazoo. This one-story property is comprised of a front 3,878 SF<br>Office/showroom and rear 4,200 SF warehouse. The open warehouse includes inside<br>semi-height dock with a 14' roll-up overhead door and partial indoor dock. |
|---------------|------------------------------------------------------------------------------------------------------------------------------------------------------------------------------------------------------------------------------------------------------------------------------------------------------------------------------------------|
|               | The property is situated on Portage Road, one of the busiest corridors to Downtown Kalamazoo, and is less than a mile from the heart of the City. Neighbors include: Zoetis Pharmaceutical, WMU School of Medicine, and Bronson Hospital; all within walking distance. Kalamazoo Airport is 4.5 miles due south on Portage Road.         |
| RENTAL RATE   | \$10.50 PSF Annually (Landlord pays all operating costs except trash, utilities, and phone/data)                                                                                                                                                                                                                                         |
| LEASE TYPE    | Gross                                                                                                                                                                                                                                                                                                                                    |
| SIZE          | Front Showroom/Office Area 3,878 SF<br>Rear Warehouse 4,200 SF<br>Situated on 0.52 +/- acres of land (Back yard suitable to fence in or use for sales stock)                                                                                                                                                                             |
| DEPOSIT       | Equivalent to one month's rent                                                                                                                                                                                                                                                                                                           |
| UTILITIES     | Kalamazoo City Water and Sewer are connected. Natural Gas and Electric are provided by Consumers Energy. The property has a 240 VAC single-phase electric service.                                                                                                                                                                       |
| ZONING        | City of Kalamazoo MI & M2 (Rear warehouse is zoned M2)                                                                                                                                                                                                                                                                                   |
| LEASE TERM    | Five-year term with five-year rental option                                                                                                                                                                                                                                                                                              |
| SIGNAGE       | Road sign and building box sign available, subject to approval                                                                                                                                                                                                                                                                           |
| TRAFFIC       | Portage Road: 13,559 ADT (2013)                                                                                                                                                                                                                                                                                                          |
| OTHER         | Landlord will complete limited tenant improvements for qualified tenant/lease                                                                                                                                                                                                                                                            |
| LISTING AGENT | Contact Midwest Realty Group for more details on this property<br>Agent: Rick DeKam, CCIM<br>Phone: (269) 323-0717<br>Mobile: (269) 207-5430<br>Email: rick@midwestrealty.com                                                                                                                                                            |