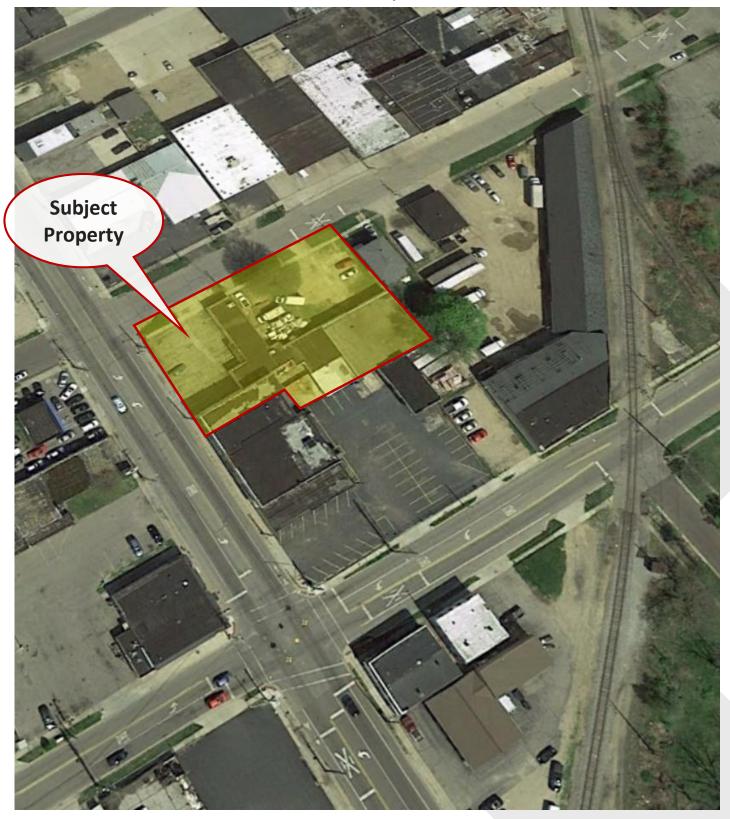

#### SITE AERIAL PHOTOGRAPH Kalamazoo, MI

**NOTE:** This drawing, including all annotations and notes, are provided for illustration purposes

only and should not be confused with the actual existing improvements found on site. This drawing is not a survey or representation as to the offered subject property, but rather provided to aid the parties in discussions.

Property access includes a single curb cut on Portage Road and two curb cuts on Second Street. Landlord is not aware of any effort by the City to close any of these curb cuts.