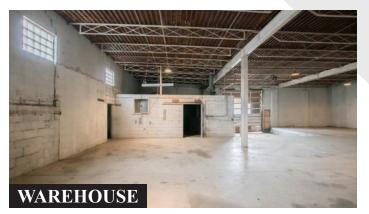

# 601 PORTAGE STREET Kalamazoo, MI 49007

- Excellent Location Close to Hospital, WMU Medical School, & Zoetis Pharmaceutical Company
- Great Hard Corner Site
- ◆ 3,878 SF Front Showroom/Office
- Large Rear 4,200 SF Warehouse
- 14' GLOH Door & Interior Dock

## **SALIENT FACTS**

|               | 601 Portage Street is located at the intersection of Portage Street and 2nd Street near<br>Downtown Kalamazoo. This one-story property is comprised of a front 3,878 SF<br>Office/showroom and rear 4,200 SF warehouse. The open warehouse includes inside<br>semi-height dock with a 14' roll-up overhead door and partial indoor dock. |
|---------------|------------------------------------------------------------------------------------------------------------------------------------------------------------------------------------------------------------------------------------------------------------------------------------------------------------------------------------------|
|               | The property is situated on Portage Road, one of the busiest corridors to Downtown Kalamazoo, and is less than a mile from the heart of the City. Neighbors include: Zoetis Pharmaceutical, WMU School of Medicine, and Bronson Hospital; all within walking distance. Kalamazoo Airport is 4.5 miles due south on Portage Road.         |
| RENTAL RATE   | \$10.50 PSF Annually (Landlord pays all operating costs except trash, utilities, and phone/data)                                                                                                                                                                                                                                         |
| LEASE TYPE    | Gross                                                                                                                                                                                                                                                                                                                                    |
| SIZE          | Front Showroom/Office Area 3,878 SF<br>Rear Warehouse 4,200 SF<br>Situated on 0.52 +/- acres of land (Back yard suitable to fence in or use for sales stock)                                                                                                                                                                             |
| DEPOSIT       | Equivalent to one month's rent                                                                                                                                                                                                                                                                                                           |
| UTILITIES     | Kalamazoo City Water and Sewer are connected. Natural Gas and Electric are provided by Consumers Energy. The property has a 240 VAC single-phase electric service.                                                                                                                                                                       |
| ZONING        | City of Kalamazoo MI & M2 (Rear warehouse is zoned M2)                                                                                                                                                                                                                                                                                   |
| LEASE TERM    | Five-year term with five-year rental option                                                                                                                                                                                                                                                                                              |
| SIGNAGE       | Road sign and building box sign available, subject to approval                                                                                                                                                                                                                                                                           |
| TRAFFIC       | Portage Road: 13,559 ADT (2013)                                                                                                                                                                                                                                                                                                          |
| OTHER         | Landlord will complete limited tenant improvements for qualified tenant/lease                                                                                                                                                                                                                                                            |
| LISTING AGENT | Contact Midwest Realty Group for more details on this property<br>Agent: Rick DeKam, CCIM<br>Phone: (269) 323-0717<br>Mobile: (269) 207-5430<br>Email: rick@midwestrealty.com                                                                                                                                                            |