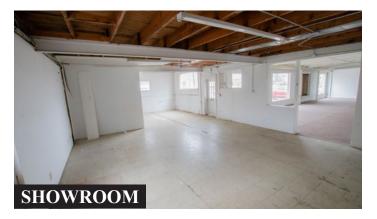

# 601 PORTAGE STREET Kalamazoo, MI 49007

- Excellent Location Close to Hospital, WMU Medical School, & Zoetis Pharmaceutical Company
- Great Hard Corner Site
- ◆ 3,878 SF Front Showroom/Office
- Large Rear 4,200 SF Warehouse
- 14' GLOH Door & Interior Dock

## **SALIENT FACTS**

|               | 601 Portage Street is located at the intersection of Portage Street and 2nd Street near<br>Downtown Kalamazoo. This one-story property is comprised of a front 3,878 SF<br>Office/showroom and rear 4,200 SF warehouse. The open warehouse includes inside<br>semi-height dock with a 14' roll-up overhead door and partial indoor dock. |
|---------------|------------------------------------------------------------------------------------------------------------------------------------------------------------------------------------------------------------------------------------------------------------------------------------------------------------------------------------------|
|               | The property is situated on Portage Road, one of the busiest corridors to Downtown Kalamazoo, and is less than a mile from the heart of the City. Neighbors include: Zoetis Pharmaceutical, WMU School of Medicine, and Bronson Hospital; all within walking distance. Kalamazoo Airport is 4.5 miles due south on Portage Road.         |
| RENTAL RATE   | \$10.50 PSF Annually (Landlord pays all operating costs except trash, utilities, and phone/data)                                                                                                                                                                                                                                         |
| LEASE TYPE    | Gross                                                                                                                                                                                                                                                                                                                                    |
| SIZE          | Front Showroom/Office Area 3,878 SF<br>Rear Warehouse 4,200 SF<br>Situated on 0.52 +/- acres of land (Back yard suitable to fence in or use for sales stock)                                                                                                                                                                             |
| DEPOSIT       | Equivalent to one month's rent                                                                                                                                                                                                                                                                                                           |
| UTILITIES     | Kalamazoo City Water and Sewer are connected. Natural Gas and Electric are provided by Consumers Energy. The property has a 240 VAC single-phase electric service.                                                                                                                                                                       |
| ZONING        | City of Kalamazoo MI & M2 (Rear warehouse is zoned M2)                                                                                                                                                                                                                                                                                   |
| LEASE TERM    | Five-year term with five-year rental option                                                                                                                                                                                                                                                                                              |
| SIGNAGE       | Road sign and building box sign available, subject to approval                                                                                                                                                                                                                                                                           |
| TRAFFIC       | Portage Road: 13,559 ADT (2013)                                                                                                                                                                                                                                                                                                          |
| OTHER         | Landlord will complete limited tenant improvements for qualified tenant/lease                                                                                                                                                                                                                                                            |
| LISTING AGENT | Contact Midwest Realty Group for more details on this property<br>Agent: Rick DeKam, CCIM<br>Phone: (269) 323-0717<br>Mobile: (269) 207-5430<br>Email: rick@midwestrealty.com                                                                                                                                                            |