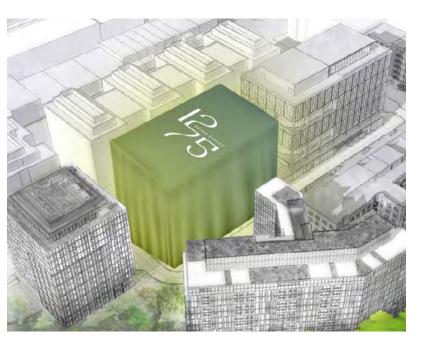

### INSPIRE CREATIVITY.

Fully approved to span approximatly 240,000 square feet and rise to a height of 130 feet, 1275 Union Street NE will provide forward thinking tenants interested in locating amongst the diverse vibrance of an eclectic community of makers, visionaries, innovators, artists, chefs, and entrepreneurs the opportunity to celebrate their employees like never before and embrace a truly unique, tailor-made lifestyle office environment.

### LIMITLESS POTENTIAL.

Maximum Square Footage = Approximately 240,000 SF Maximum Building Height = 130' Typical Floor = Approximately 21,250 SF Occupiable Penthouse = Approximately 7,000 SF