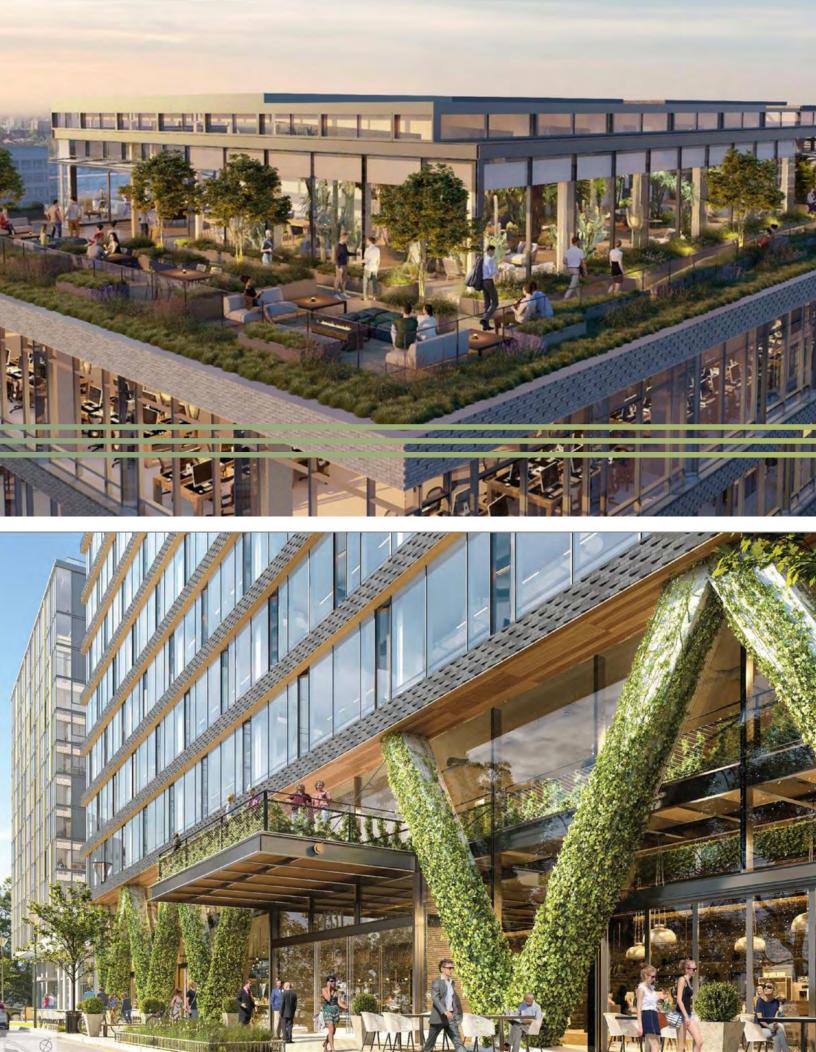

### INSPIRE CREATIVITY.

Fully approved to span approximatly 240,000 square feet and rise to a height of 130 feet, 1275 Union Street NE will provide forward thinking tenants interested in locating amongst the diverse vibrance of an eclectic community of makers, visionaries, innovators, artists, chefs, and entrepreneurs the opportunity to celebrate their employees like never before and embrace a truly unique, tailor-made lifestyle office environment.

### LIMITLESS POTENTIAL.

Maximum Square Footage = Approximately 240,000 SF Maximum Building Height = 130' Typical Floor = Approximately 21,250 SF Occupiable Penthouse = Approximately 7,000 SF