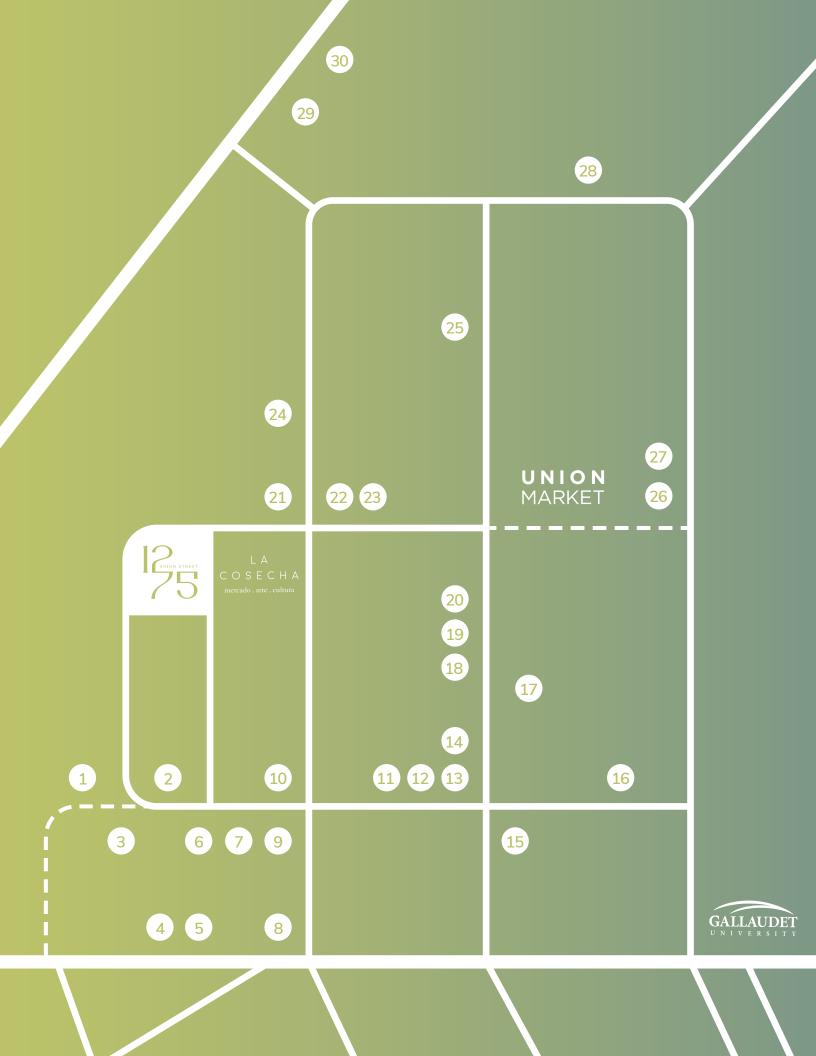

## UNION MARKET

| 1  | Marcellino Pane & Vino    | 16 | Total Source Fitness      |
|----|---------------------------|----|---------------------------|
| 2  | El Presidente             | 17 | The Village Cafe          |
| 3  | Toastique                 | 18 | O-Ku                      |
| 4  | Saladworks                | 19 | Lunas de Buenos Aires     |
| 5  | Orange Theory Fitness     | 20 | Maman                     |
| 6  | Pluma by Bluebird Bakery  | 21 | Scotch & Soda             |
| 7  | Shouk                     | 22 | Last Call                 |
| 8  | Trader Joe's              | 23 |                           |
| 9  | Stellina Pizzeria         | 24 | Masseria                  |
| 10 | Blue Bottle Coffee        | 25 | Cotton & Reed             |
| 11 | Autoshop                  | 26 | Hi-Lawn                   |
| 12 | Van Leeuwen Ice Cream     | 27 | Dock5                     |
| 13 | St. Anslem                | 28 | Songbyrd Music House      |
| 14 | Bread Alley               | 29 | Selina Hotel              |
| 15 | Union District Oyster Bar | 30 | Homewood Suites by Hilton |
|    |                           |    |                           |