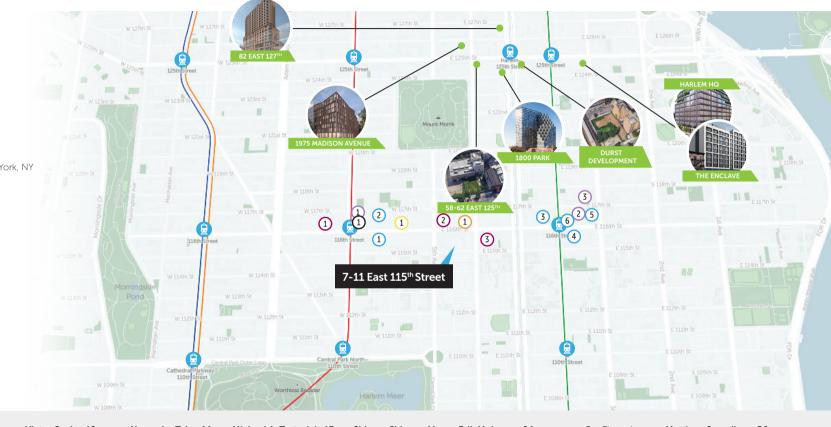

#### FOOD & BEVERAGE

- 1 Malcolm Shabazz Harlem Market
- 2 Popeyes Louisiana Kitchen
- 3 City Fresh Market
- 4 Burger King
- 5 Chipotle Mexican Grill
- 6 Domino's Pizza

#### INSTITUTION

- 1 Harlem Prep Elementary School
- 2 Church of the Lord Jesus Christ New York, NY
- 3 Kingdom Hall of Jehovah's Witnesses

#### BANK

- 1 Santander Bank ATM
- 2 Popular Bank
- 3 Chase Bank

#### RETAIL

1 CVS

#### ENTERTAINMENT AND ACTIVITIES

1 Blink Fitness 116th

#### HOSPITAL

1 Mount Sinai