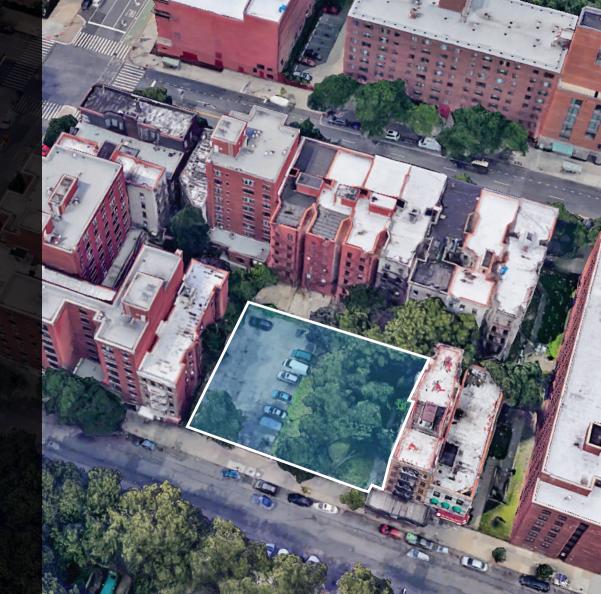

# - 7-11 -East 115<sup>th</sup> Street New York, NY 10029

East Harlem Development Opportunity 55K BSF As-Of-Right, 88K BSF w/ Community Facility

## 7-11 East 115<sup>th</sup> Street, New York, NY 10029

East Harlem Development Opportunity | 55K BSF As-Of-Right, 88K BSF w/ Community Facility | FOR SALE

For Financing Matthew Swerdlow x56 Information: mswerdlow@arielpa.com

## 7-11 East 115<sup>th</sup> Street, New York, NY 10029

East Harlem Development Opportunity | 55K BSF As-Of-Right, 88K BSF w/ Community Facility | FOR SALE

| Block / Lot                            | 1621 / 7       |
|----------------------------------------|----------------|
| Lot Dimensions                         | 135' x 100.92' |
| Lot Sq. Ft.                            | 13,624         |
| Zoning                                 | R7-2           |
| FAR (as-of-right)                      | 4.00           |
| FAR (Community Facility)               | 6.50           |
| Buildable Area (as-of-right)           | 54,496         |
| Buildable Area (w/ Community Facility) | 88,556         |
| Assessment (24/25)                     | \$816,210      |
| Real Estate Taxes (24/25)              | \$86,453       |