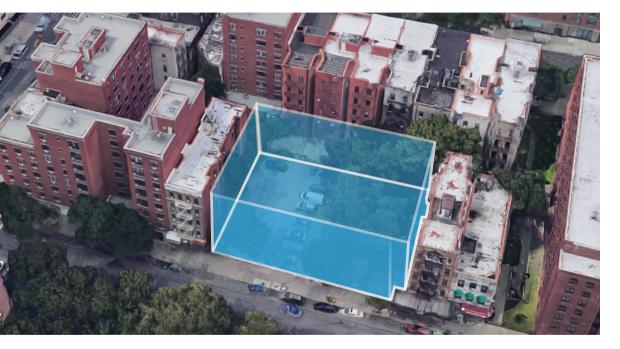

# - 7-11 -East 115<sup>th</sup> Street New York, NY 10029

East Harlem Development Opportunity 55K BSF As-Of-Right, 88K BSF w/ Community Facility

## 7-11 East 115<sup>th</sup> Street, New York, NY 10029

East Harlem Development Opportunity | 55K BSF As-Of-Right, 88K BSF w/ Community Facility | FOR SALE

For Financing Matthew Swerdlow x56 Information: mswerdlow@arielpa.com

## 7-11 East 115<sup>th</sup> Street, New York, NY 10029

East Harlem Development Opportunity | 55K BSF As-Of-Right, 88K BSF w/ Community Facility | FOR SALE

| Block / Lot                            | 1621 / 7       |
|----------------------------------------|----------------|
| Lot Dimensions                         | 135' x 100.92' |
| Lot Sq. Ft.                            | 13,624         |
| Zoning                                 | R7-2           |
| FAR (as-of-right)                      | 4.00           |
| FAR (Community Facility)               | 6.50           |
| Buildable Area (as-of-right)           | 54,496         |
| Buildable Area (w/ Community Facility) | 88,556         |
| Assessment (24/25)                     | \$816,210      |
| Real Estate Taxes (24/25)              | \$86,453       |