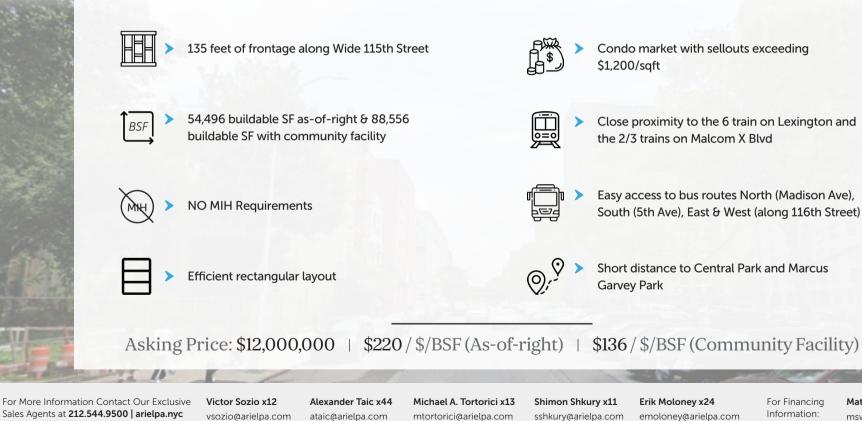

## 7-11 East 115<sup>th</sup> Street, New York, NY 10029

East Harlem Development Opportunity | 55K BSF As-Of-Right, 88K BSF w/ Community Facility | FOR SALE

| Block / Lot                            | 1621 / 7       |
|----------------------------------------|----------------|
| Lot Dimensions                         | 135' x 100.92' |
| Lot Sq. Ft.                            | 13,624         |
| Zoning                                 | R7-2           |
| FAR (as-of-right)                      | 4.00           |
| FAR (Community Facility)               | 6.50           |
| Buildable Area (as-of-right)           | 54,496         |
| Buildable Area (w/ Community Facility) | 88,556         |
| Assessment (24/25)                     | \$816,210      |
| Real Estate Taxes (24/25)              | \$86,453       |

### Asking Price: \$12,000,000 | \$220 / \$/BSF (As-of-right) | \$136 / \$/BSF (Community Facility)

For More Information Contact Our Exclusive Sales Agents at **212.544.9500 | arielpa.nyc** 

Victor Sozio x12Avsozio@arielpa.comat