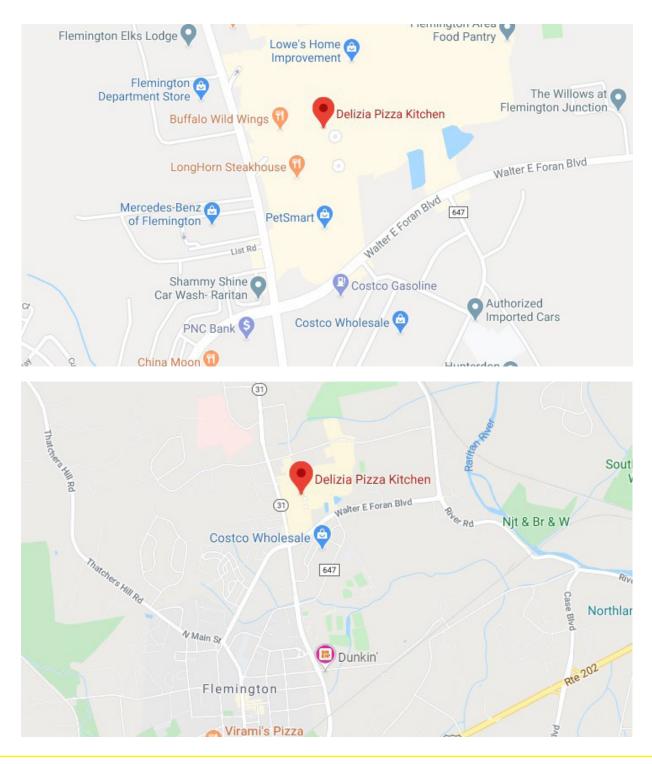

ertainment civic center, office park and luxury residential apartments in a pedestrian friendly "downtown" atmosphere
- Total GLA 520,000 SF
- Walmart and Lowes anchor the center
- Elevator Access for 2nd floor offices
- Other co-tenants include: Petsmart, Longhorn Steakhouse, Buffalo Wild Wings and Verizon

#### Karen Anderson

Senior Vice President 609-577-0515 cell kjanderson@weichertcommercial.com

**Exclusive Broker** 

Weichert Commercial Brokerage, Inc.

123 Lincoln Highway · Edison, NJ · 732-494-0778 · weichertcommercial.com

## State Route 31 and County Route 523

## **Shopping Center Tenants**

### SPACE FOR LEASE



# Weichert Commercial Brokerage, Inc.

123 Lincoln Highway · Edison, NJ · 732-494-0778 · weichertcommercial.com

# State Route 31 and County Route 523

## Location



# Weichert Commercial Brokerage, Inc.

123 Lincoln Highway · Edison, NJ · 732-494-0778 · weichertcommercial.com

## State Route 31 and County Route 523

## 5 Mile Radius Demographics





123 Lincoln Highway · Edison, NJ · 732-494-0778 · weichertcommercial.com