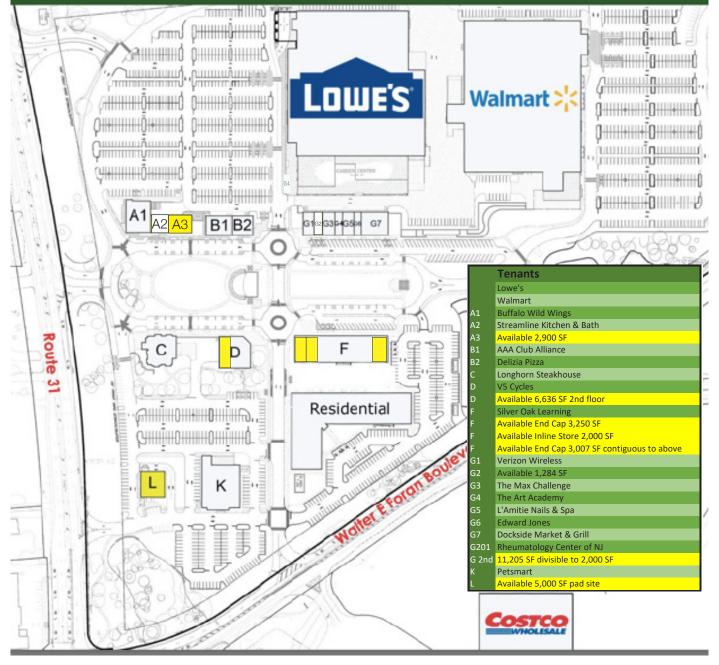

#### Available Space:

Retail: 2,900 SF - Building A Retail: 3,250 SF end cap - Building F Retail: 5,000 SF end cap - Building F (divisible to 2,000 SF) Retail: Up to 5,000 SF Pad Site available - Building L Office: 6,636 SF – Building D Office: Units from 1,000 SF up to 11,205 SF - Building G

#### Features:

- Mixed-use site contains elements of a power retail center, community retail center, entertainment civic center, office park and luxury residential apartments in a pedestrian friendly "downtown" atmosphere
- Total GLA 520,000 SF
- Walmart and Lowes anchor the center
- Elevator Access for 2nd floor offices
- Other co-tenants include: Petsmart, Longhorn Steakhouse, Buffalo Wild Wings and Verizon

## **Shopping Center Tenants**

### SPACE FOR LEASE