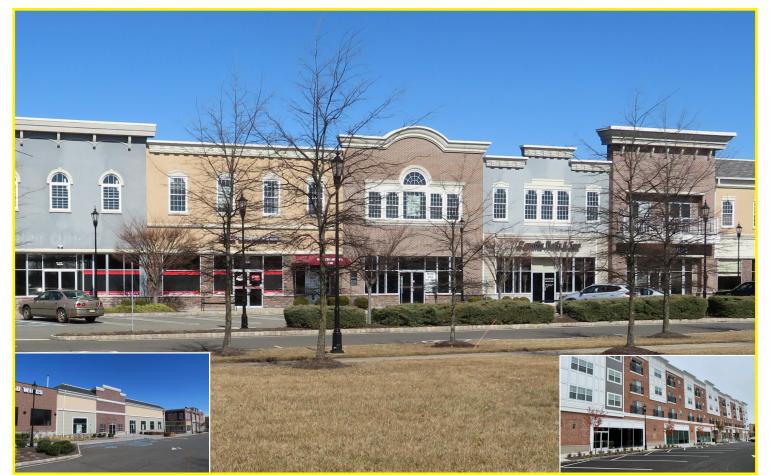

# Retail/Office/Medical

# State Route 31 and County Route 523

FLEMINGTON, NJ

#### Features:

- Mixed-use site contains elements of a power retail center, community retail center, entertainment civic center, office park and luxury residential apartments in a pedestrian friendly "downtown" atmosphere
- Total GLA 520,000 SF
- Walmart and Lowes anchor the center
- Elevator Access for 2nd floor offices
- Other co-tenants include: Petsmart, Longhorn Steakhouse, Buffalo Wild Wings and Verizon