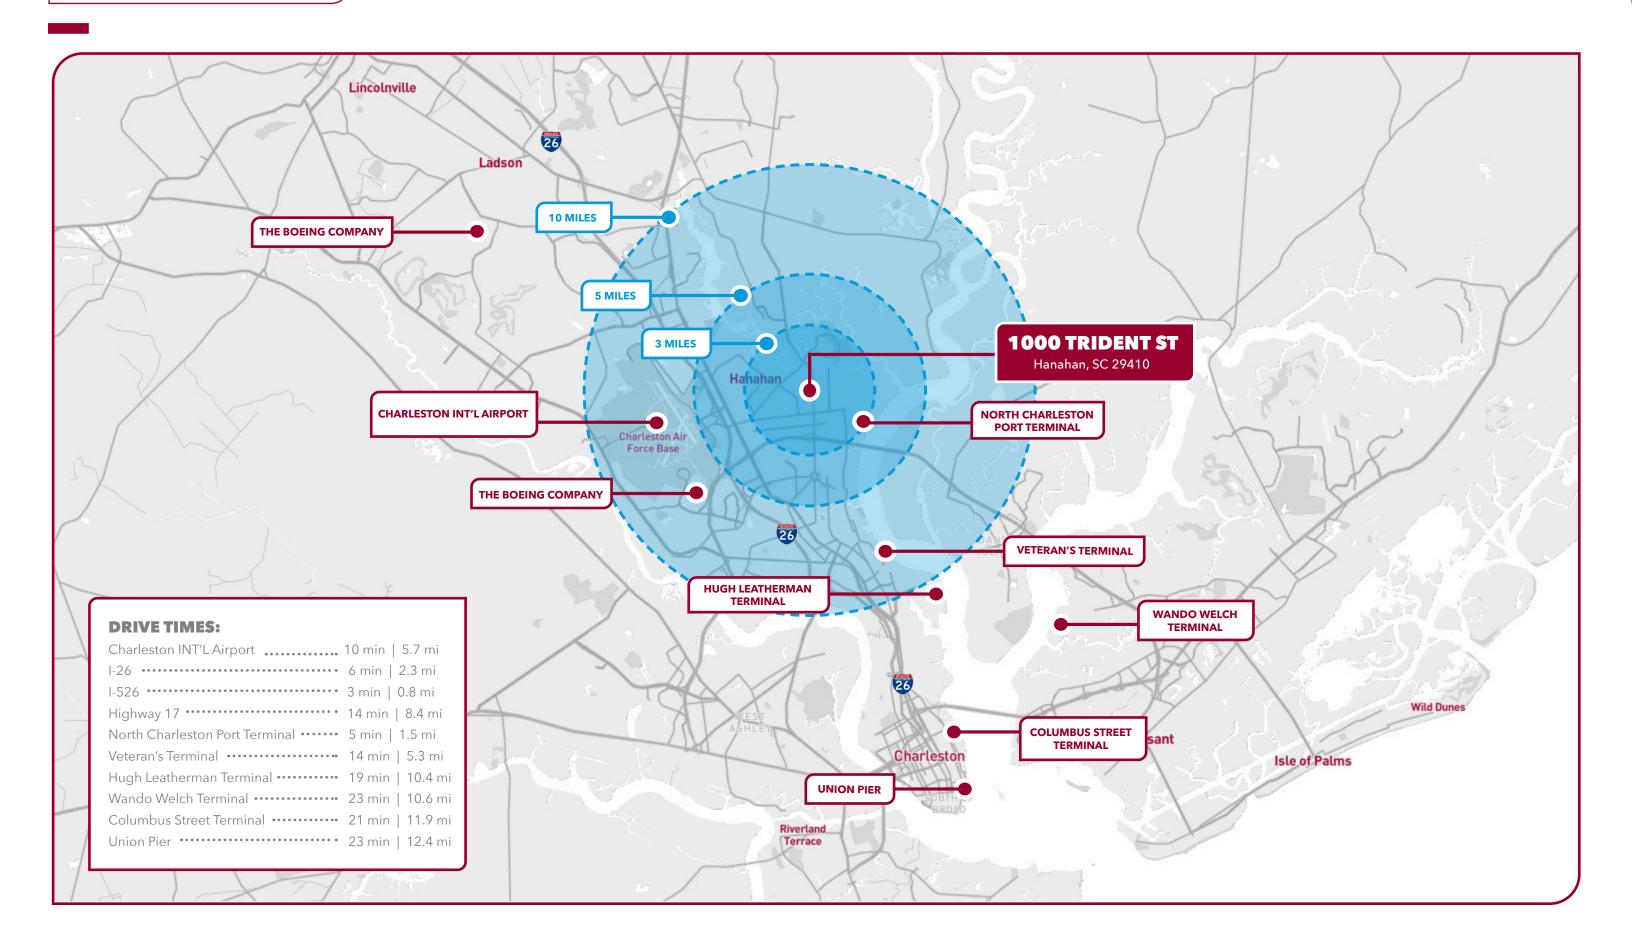

#### **PROPERTY DESCRIPTION:**

1000 Trident Street is a 6,000 SF industrial zoned warehouse situated on 1.76 acres. The property has the following features: 2,000 SF of newly renovated two-story office space with two restrooms, 4,000 SF of warehouse space with a restroom and shower, two (2) drive-in doors 12' x 14', 18' clear height, 20' ceiling height, 3 phase power with 400 Amp service, interior and exterior LED lighting, New Parking Lot Asphalt and +/- 0.65 acres fenced and fully secured. The property is one (1) mile from the North Charleston Terminal, one (1) mile from i-526, and three (3) miles from I-26.

## **MARKET OVERVIEW**