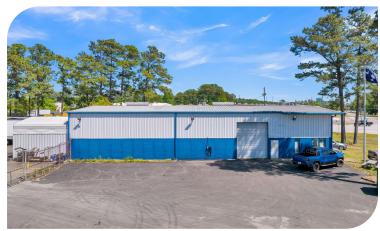

#### **PROPERTY DESCRIPTION:**

1000 Trident Street is a 6,000 SF industrial zoned warehouse situated on 1.76 acres. The property has the following features: 2,000 SF of newly renovated two-story office space with two restrooms, 4,000 SF of warehouse space with a restroom and shower, two (2) drive-in doors 12' x 14', 18' clear height, 20' ceiling height, 3 phase power with 400 Amp service, interior and exterior LED lighting, New Parking Lot Asphalt and +/- 0.65 acres fenced and fully secured. The property is one (1) mile from the North Charleston Terminal, one (1) mile from i-526, and three (3) miles from I-26.

#### **SPACE AVAILABLE**

Total - 6,000 SF Office - 2,000 SF Warehouse - 4,000 SF