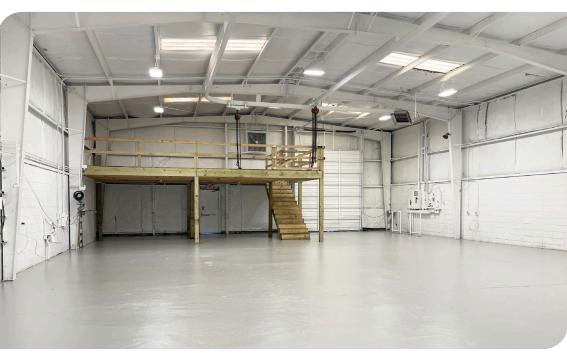

#### **PROPERTY DESCRIPTION:**

1000 Trident Street is a 6,000 SF industrial zoned warehouse situated on 1.76 acres. The property has the following features: 2,000 SF of newly renovated two-story office space with two restrooms, 4,000 SF of warehouse space with a restroom and shower, two (2) drive-in doors 12' x 14', 18' clear height, 20' ceiling height, 3 phase power with 400 Amp service, interior and exterior LED lighting, New Parking Lot Asphalt and +/- 0.65 acres fenced and fully secured. The property is one (1) mile from the North Charleston Terminal, one (1) mile from i-526, and three (3) miles from I-26.

#### **SPACE AVAILABLE**

Total - 6,000 SF Office - 2,000 SF Warehouse - 4,000 SF