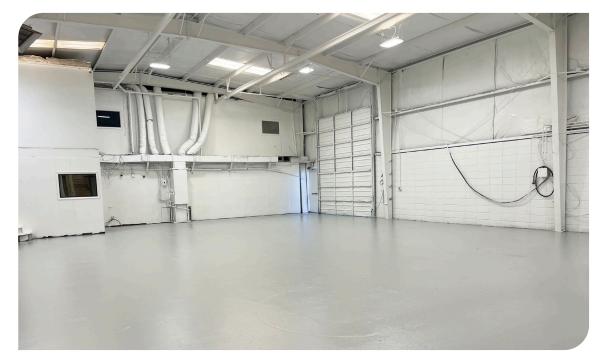

#### **PROPERTY DESCRIPTION:**

1000 Trident Street is a 6,000 SF industrial zoned warehouse situated on 1.76 acres. The property has the following features: 2,000 SF of newly renovated two-story office space with two restrooms, 4,000 SF of warehouse space with a restroom and shower, two (2) drive-in doors 12' x 14', 18' clear height, 20' ceiling height, 3 phase power with 400 Amp service, interior and exterior LED lighting, New Parking Lot Asphalt and +/- 0.65 acres fenced and fully secured. The property is one (1) mile from the North Charleston Terminal, one (1) mile from i-526, and three (3) miles from I-26.

#### **SPACE AVAILABLE**

Total - 6,000 SF Office - 2,000 SF Warehouse - 4,000 SF

#### **FEATURES**

Drive-In Doors - Two (2), 12'x14' Ceiling Height - 22' Clear Height - 20'