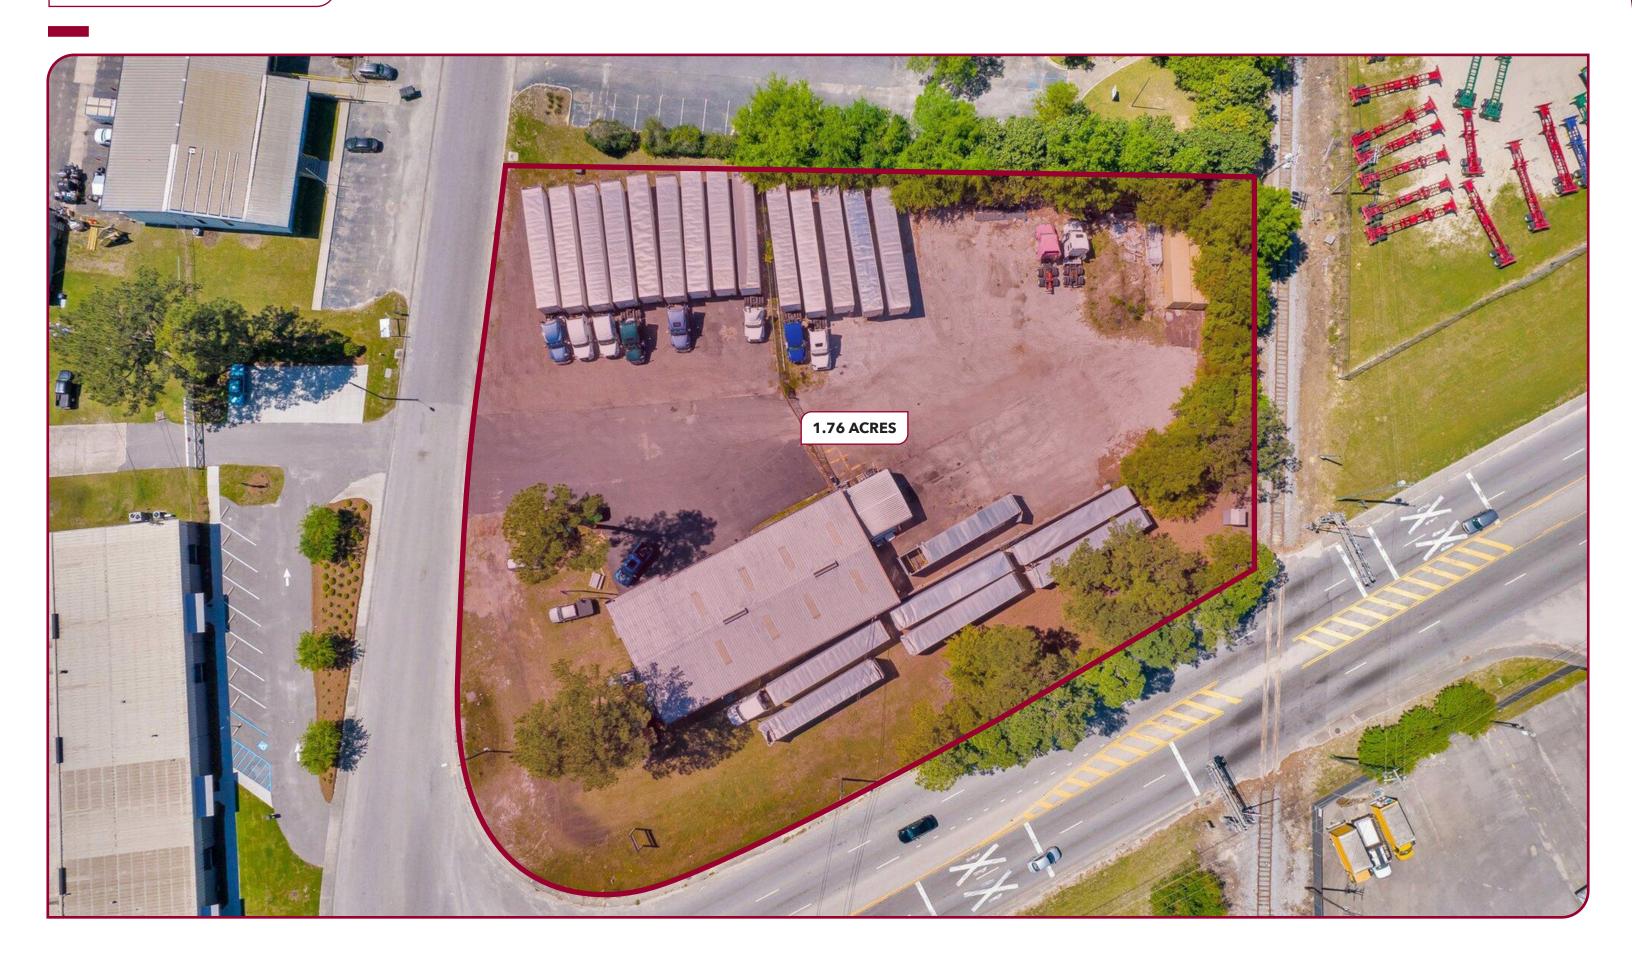

#### **PROPERTY DESCRIPTION:**

1000 Trident Street is a 6,000 SF industrial zoned warehouse situated on 1.76 acres. The property has the following features: 2,000 SF of newly renovated two-story office space with two restrooms, 4,000 SF of warehouse space with a restroom and shower, two (2) drive-in doors 12' x 14', 18' clear height, 20' ceiling height, 3 phase power with 400 Amp service, interior and exterior LED lighting, New Parking Lot Asphalt and +/- 0.65 acres fenced and fully secured. The property is one (1) mile from the North Charleston Terminal, one (1) mile from i-526, and three (3) miles from I-26.

#### **LAND SIZE**

1.76 AC