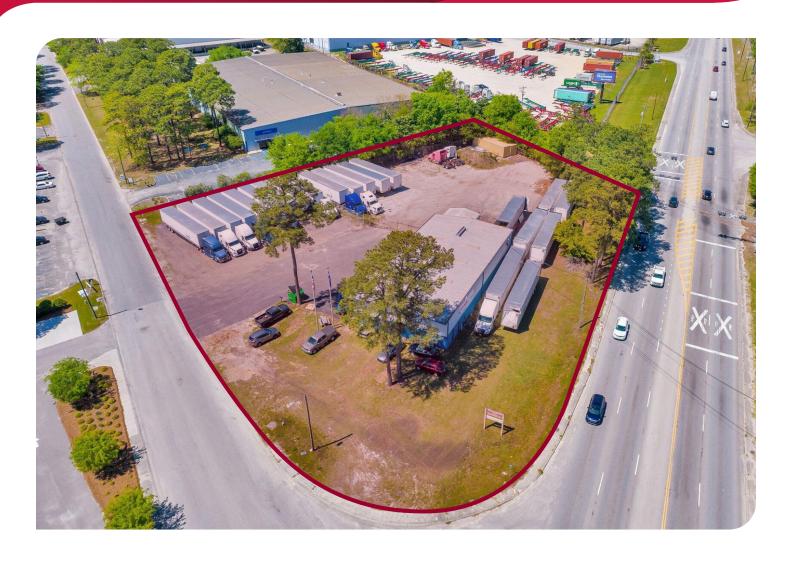

# **AERIAL OVERVIEW**

#### **PROPERTY DESCRIPTION:**

1000 Trident Street is a 6,000 SF industrial zoned warehouse situated on 1.76 acres. The property has the following features: 2,000 SF of newly renovated two-story office space with two restrooms, 4,000 SF of warehouse space with a restroom and shower, two (2) drive-in doors 12' x 14', 18' clear height, 20' ceiling height, 3 phase power with 400 Amp service, interior and exterior LED lighting, New Parking Lot Asphalt and +/- 0.65 acres fenced and fully secured. The property is one (1) mile from the North Charleston Terminal, one (1) mile from i-526, and three (3) miles from I-26.