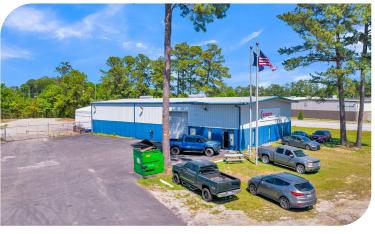

#### **PROPERTY DESCRIPTION:**

1000 Trident Street is a 6,000 SF industrial zoned warehouse situated on 1.76 acres. The property has the following features: 2,000 SF of newly renovated two-story office space with two restrooms, 4,000 SF of warehouse space with a restroom and shower, two (2) drive-in doors 12' x 14', 18' clear height, 20' ceiling height, 3 phase power with 400 Amp service, interior and exterior LED lighting, New Parking Lot Asphalt and +/- 0.65 acres fenced and fully secured. The property is one (1) mile from the North Charleston Terminal, one (1) mile from i-526, and three (3) miles from I-26.

1000 Trident Street, Hanahan, SC 29410