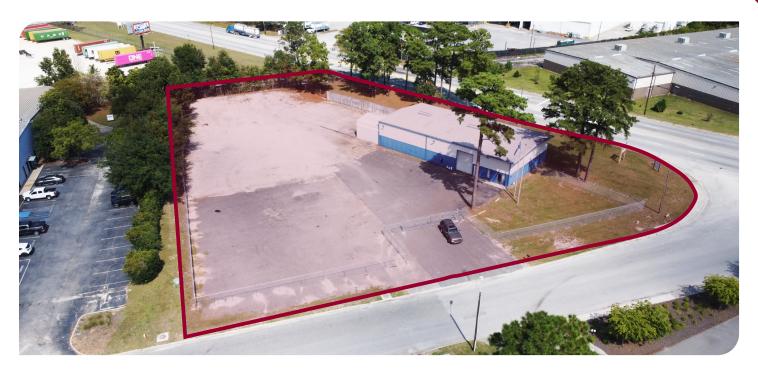

#### **PROPERTY DESCRIPTION:**

1000 Trident Street is a 6,000 SF industrial zoned warehouse situated on 1.76 acres. The property has the following features: 2,000 SF of newly renovated two-story office space with two restrooms, 4,000 SF of warehouse space with a restroom and shower, two (2) drive-in doors 12' x 14', 18' clear height, 20' ceiling height, 3 phase power with 400 Amp service, interior and exterior LED lighting, New Parking Lot Asphalt and +/- 0.65 acres fenced and fully secured. The property is one (1) mile from the North Charleston Terminal, one (1) mile from i-526, and three (3) miles from I-26.

#### **LAND SIZE**

1.76 AC

#### ZONING

ID - Hanahan