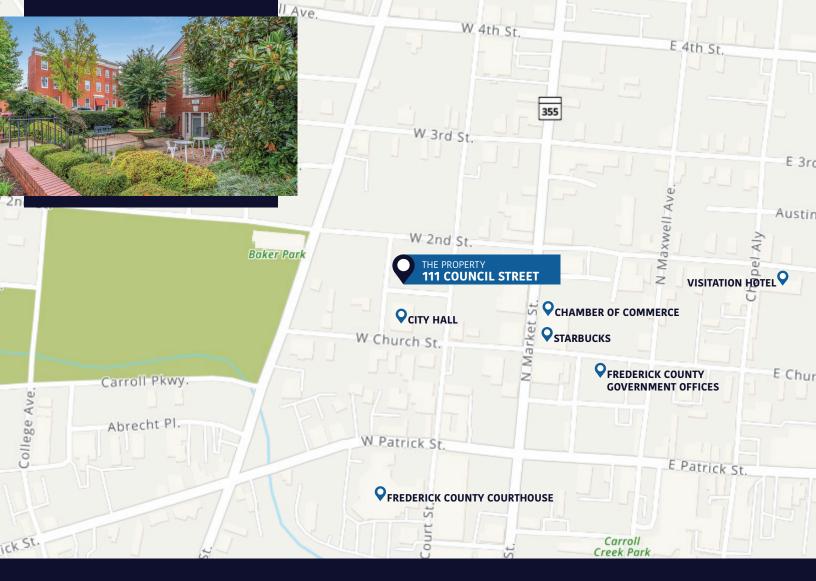

### **Nearby Attractions:**

Frederick County Courthouse City Hall

Frederick County Government Offices
Frederick Chamber of Commerce
Baker Park & Carroll Creek Park

Tasting Room

**Brewers Alley** 

Starbucks

Visitation Hotel

Call us about this fantastic opportunity or learn more online.

Frederick-Commercial.com (240) 457-4802