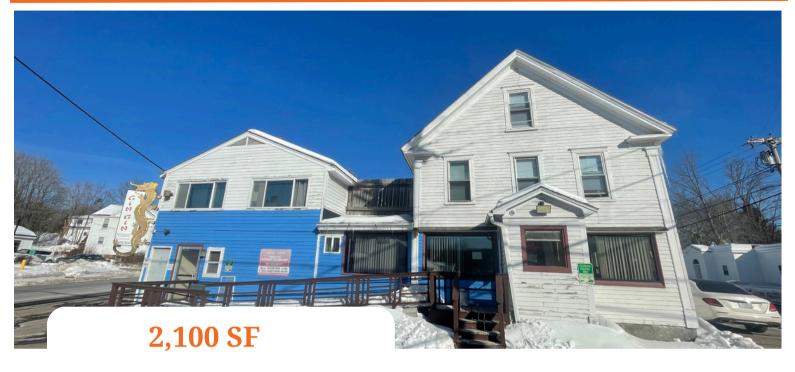

# Turnkey Restaurant Space For Lease

8 Maple St Henniker, NH 03242

#### About:

Turnkey Restaurant Space in the Heart of Henniker – Steps from New England College! Seize this incredible opportunity to lease a fully built-out, second-generation restaurant space in the charming town of Henniker, NH.

#### **Median Income**

1 mile: \$102,267 3 miles: \$106,998 5 miles: \$110,967

1 mile: 31 years 3 miles: 36 years 5 miles: 38 years

AVAILABLE SF // 2,100 SF

PRICE PER SF // \$20.00

ZONING // Commercial/Industrial