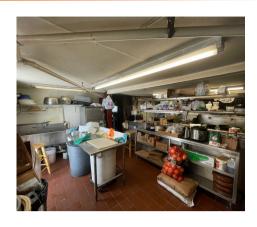

This prime location features a spacious dining area, a full-size bar with additional seating, and a fully equipped kitchen with a hood system—ready for your culinary vision! Positioned just minutes from New England College, this spot is perfect for attracting students, faculty, and locals alike.

AMENITIES // Hood, Grease trap, Walk-in Freezer