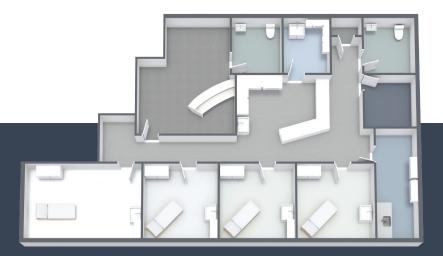

# Coworking Space Environment for Innovation

Our fully furnished, modern farmhouse-style coworking spaces fuse everything you need for a productive office environment, combined with a warm and inviting place that doesn't feel like work.

NextMed Coworking Spaces' Carlsbad-area office is a great place for entrepreneurs, early-stage startups, and freelancers to be immersed in a dynamic environment.

Conveniently located off of the 5 Freeway, the location offers a wide variety of eateries, shopping, and leisure activities.

## All-Inclusive Amenities

Fast, Secure Wi-Fi
Free Onsite Parking
Kitchen Area with microwave/refrigerator
Professionally Cleaned
Video-Ready Conference Room
Covered Rooftop Lounge
Community Events

Refreshments & Snacks
Shower/Changing Area
Copying
Printing
Scanning
Shredding
Awesome Community & More