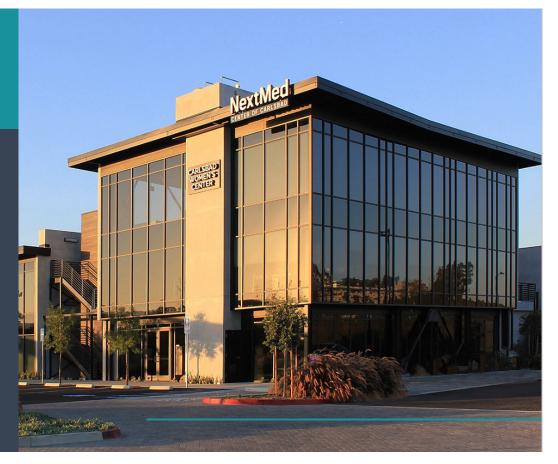

NextMed Coworking Spaces' Carlsbad-area office is a great place for entrepreneurs, early-stage startups, and freelancers to be immersed in a dynamic environment.

Conveniently located off of the 5 Freeway, the location offers a wide variety of eateries, shopping, and leisure activities.

NextMed Center of Carlsbad 6125 Paseo Del Norte, Suite 210 Carlsbad, CA 92011

NextMed Coworking Spaces is located just off the 5 Freeway and Palomar Airport Road. NextMed is convenient to all North San Diego County locales.

#### **CLASS A CAMPUS**

Premier healthcare campus with four Class A medical buildings totaling approximately 130,000 s.f.

#### **VISIBILITY & ACCESS**

Building and signage visible from I-5. Freeway access from Palomar Airport Road and Poinsettia Lane