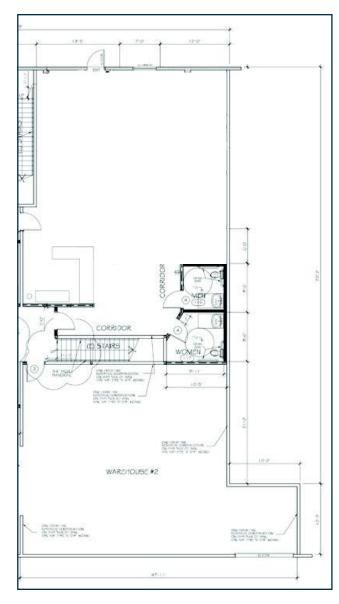

## 1382 VALENCIA AVENUE, SUITE G | TUSTIN, CA





Josh Reilly, MBA Principal, DRE#01474368 +1 (949)525-2720 jreilly@leelalb.com Dede Hsu Keller Williams PV Realty CalBRE#01023899 +1 (310)722-9222

## **Property Features:**

- 5,202 SF High-Image Flex / R&D Unit
- 3,822 SF High-Image Office Space
- 1,380 SF High Clear Warehouse
- 21' Clear Height in the Warehouse

- Fire Sprinklered
- 400 AMPs
- One (1) Ground Level Door (Covered Loading Area)
- High Visibility Location









First Floor \*not to scale



Second Floor
\*not to scale

## 1382 VALENCIA AVE., SUITE G | TUSTIN, CA



















## 1382 VALENCIA AVE., SUITE G | TUSTIN, CA





Copyright © Lee & Associates. All rights reserved. No part of this work may be reproduced or distributed without written permission of the copyright owner. The information contained in this report was gathered by Lee & Associates from sources believed to be reliable. Lee & Associates, however, makes no representation concerning the accuracy or completeness of such information and expressly disclaims any responsibility for any inaccuracy contained herein. 09.17.24