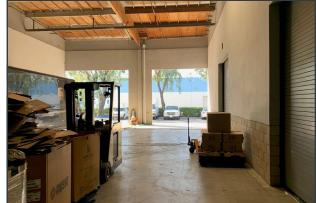

## **Property Features:**

- 5,202 SF High-Image Flex / R&D Unit
- 3,822 SF High-Image Office Space
- 1,380 SF High Clear Warehouse
- 21' Clear Height in the Warehouse

- Fire Sprinklered
- 400 AMPs
- One (1) Ground Level Door (Covered Loading Area)
- High Visibility Location