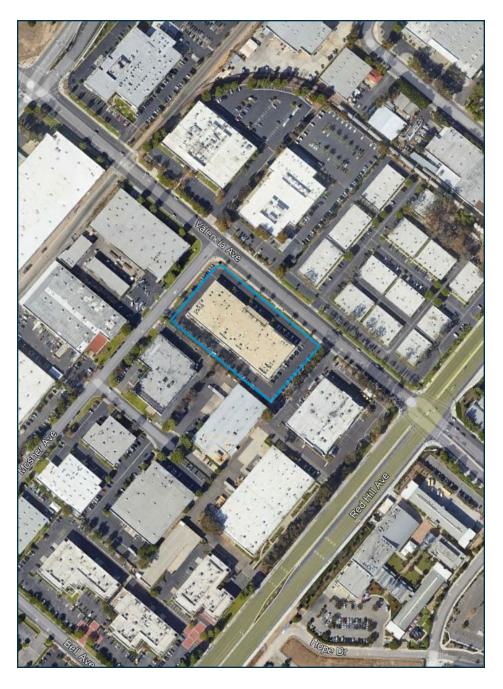

## 1382 VALENCIA AVENUE, SUITE G | TUSTIN, CA





Josh Reilly, MBA Principal, DRE#01474368 +1 (949)525-2720 jreilly@leelalb.com Dede Hsu Keller Williams PV Realty CalBRE#01023899 +1 (310)722-9222

## **Property Features:**

- 5,202 SF High-Image Flex / R&D Unit
- 3,822 SF High-Image Office Space
- 1,380 SF High Clear Warehouse
- 21' Clear Height in the Warehouse

- Fire Sprinklered
- 400 AMPs
- One (1) Ground Level Door (Covered Loading Area)
- High Visibility Location









First Floor \*not to scale



Second Floor
\*not to scale

## 1382 VALENCIA AVE., SUITE G | TUSTIN, CA



















## 1382 VALENCIA AVE., SUITE G | TUSTIN, CA





Copyright © Lee & Associates. All rights reserved. No part of this work may be reproduced or distributed without written permission of the copyright owner. The information contained in this report was gathered by Lee & Associates from sources believed to be reliable. Lee & Associates, however, makes no representation concerning the accuracy or completeness of such information and expressly disclaims any responsibility for any inaccuracy contained herein. 09.17.24