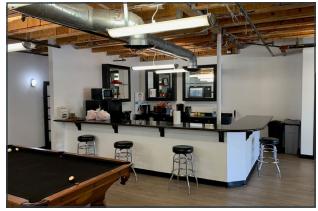

## **Property Features:**

- 5,202 SF High-Image Flex / R&D Unit
- 3,822 SF High-Image Office Space
- 1,380 SF High Clear Warehouse
- 21' Clear Height in the Warehouse

- Fire Sprinklered
- 400 AMPs
- One (1) Ground Level Door (Covered Loading Area)
- High Visibility Location