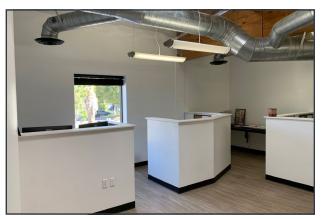

## **Property Features:**

- 5,202 SF High-Image Flex / R&D Unit
- 3,822 SF High-Image Office Space
- 1,380 SF High Clear Warehouse
- 21' Clear Height in the Warehouse

- Fire Sprinklered
- 400 AMPs
- One (1) Ground Level Door (Covered Loading Area)
- High Visibility Location