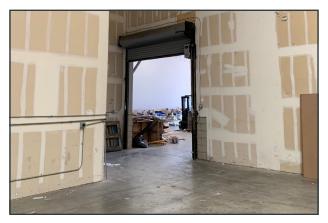

## **Property Features:**

- 5,202 SF High-Image Flex / R&D Unit
- 3,822 SF High-Image Office Space
- 1,380 SF High Clear Warehouse
- 21' Clear Height in the Warehouse

- Fire Sprinklered
- 400 AMPs
- One (1) Ground Level Door (Covered Loading Area)
- High Visibility Location