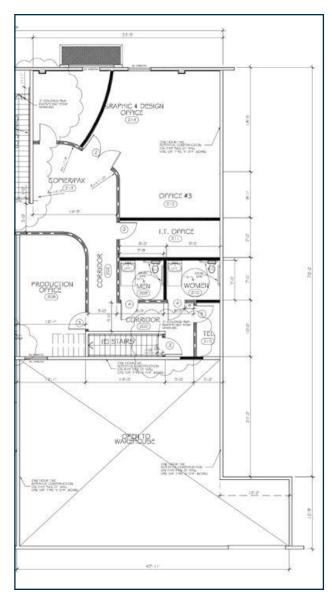

## 1382 VALENCIA AVENUE, SUITE G | TUSTIN, CA





Josh Reilly, MBA Principal, DRE#01474368 +1 (949)525-2720 jreilly@leelalb.com Dede Hsu Keller Williams PV Realty CalBRE#01023899 +1 (310)722-9222

## **Property Features:**

- 5,202 SF High-Image Flex / R&D Unit
- 3,822 SF High-Image Office Space
- 1,380 SF High Clear Warehouse
- 21' Clear Height in the Warehouse

- Fire Sprinklered
- 400 AMPs
- One (1) Ground Level Door (Covered Loading Area)
- High Visibility Location









First Floor \*not to scale



Second Floor
\*not to scale

## 1382 VALENCIA AVE., SUITE G | TUSTIN, CA



















## 1382 VALENCIA AVE., SUITE G | TUSTIN, CA





Copyright © Lee & Associates. All rights reserved. No part of this work may be reproduced or distributed without written permission of the copyright owner. The information contained in this report was gathered by Lee & Associates from sources believed to be reliable. Lee & Associates, however, makes no representation concerning the accuracy or completeness of such information and expressly disclaims any responsibility for any inaccuracy contained herein. 09.17.24