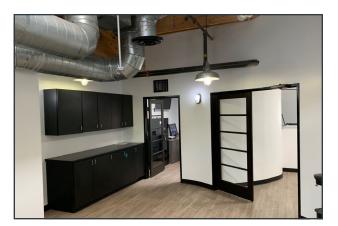

## **Property Features:**

- 5,202 SF High-Image Flex / R&D Unit
- 3,822 SF High-Image Office Space
- 1,380 SF High Clear Warehouse
- 21' Clear Height in the Warehouse

- Fire Sprinklered
- 400 AMPs
- One (1) Ground Level Door (Covered Loading Area)
- High Visibility Location