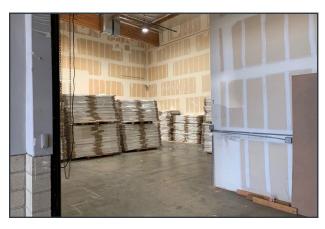

## **Property Features:**

- 5,202 SF High-Image Flex / R&D Unit
- 3,822 SF High-Image Office Space
- 1,380 SF High Clear Warehouse
- 21' Clear Height in the Warehouse

- Fire Sprinklered
- 400 AMPs
- One (1) Ground Level Door (Covered Loading Area)
- High Visibility Location