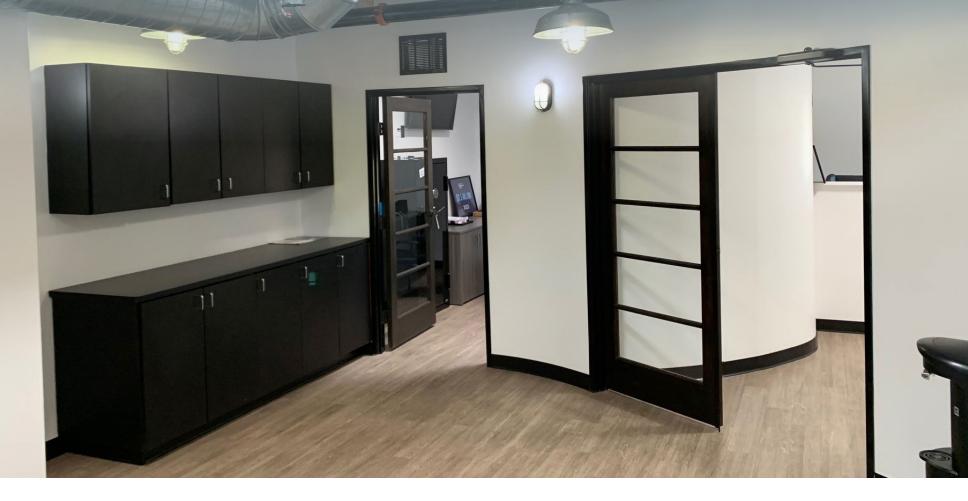

## **Property Features:**

- 5,202 SF High-Image Flex / R&D Unit
- 3,822 SF High-Image Office Space
- 1,380 SF High Clear Warehouse
- 21' Clear Height in the Warehouse

- Fire Sprinklered
- 400 AMPs
- One (1) Ground Level Door (Covered Loading Area)
- High Visibility Location