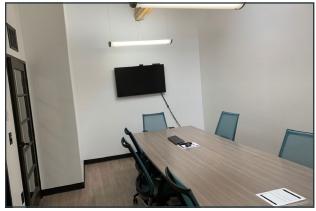

## **Property Features:**

- 5,202 SF High-Image Flex / R&D Unit
- 3,822 SF High-Image Office Space
- 1,380 SF High Clear Warehouse
- 21' Clear Height in the Warehouse

- Fire Sprinklered
- 400 AMPs
- One (1) Ground Level Door (Covered Loading Area)
- High Visibility Location