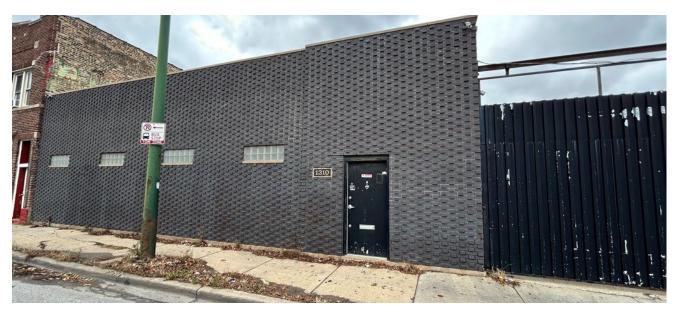

### FOR SALE: BARREL-TRUSS INDUSTRIAL BUILDING WITH OUTDOOR STORAGE

Barrel truss industrial building with outdoor storage for sale. Convenient location by North and Cicero. 6,250 SF clear-span building on 12,500 SF total landsite. Includes floor drains. Perfect fit for a contractor's yard, pallet company, outdoor storage, or construction firm. Expansion Potential: Can combine with 1320 cicero (additional building for sale) for 11,750 SF on 18,750 SF of land.

#### <u>Interior + Outdoor Area</u>

ADAM SCHNEIDERMAN, SIOR DAVID KAPLAN

847-826-4467

ADAM@STRAUSSREALTY.COM

847-302-2387

DAVID@STRAUSSREALTY.COM

STRAUSS REALTY, LTD.

4220 W. MONTROSE AVENUE CHICAGO, ILLINOIS 60641 PHONE: 773-736-3600