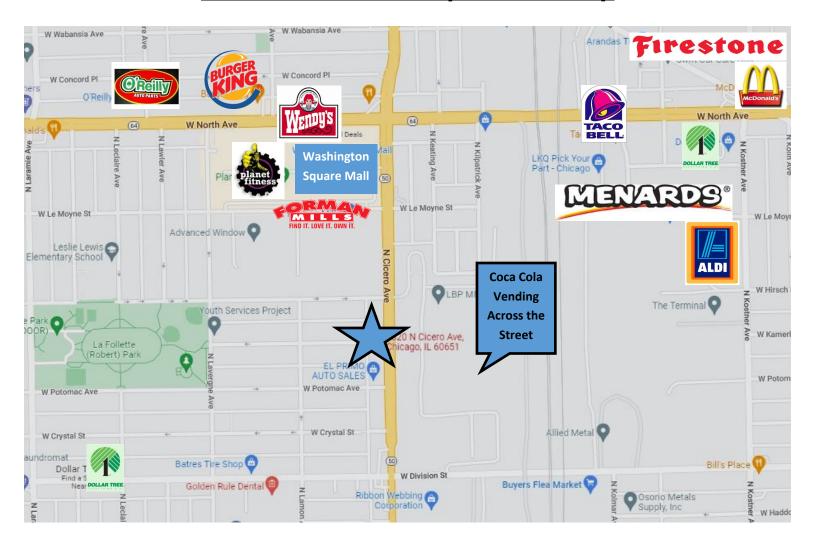

## **Amenities and Transportation Map**

Walmart, Home Depot, Menards, Walgreens, CVS, and Washington Square Mall are all less than 1 mile away from this prime location.

Nearby companies include Coca-Cola Vending, Mr. Corner Auto Sales, United Scaffolding Inc., El Primo Auto Sales, Allied Metal, Ribbon Webbing Corporation, Windy City Iron & Metal, O'Leary's Contractors Equipment, Osorio Metals Supply Inc.