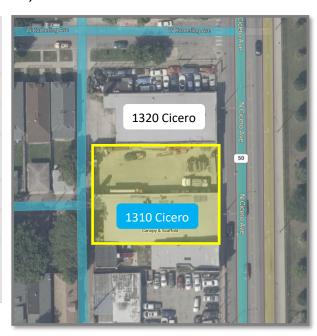

### FOR SALE: BARREL-TRUSS INDUSTRIAL BUILDING WITH OUTDOOR STORAGE

Barrel truss industrial building with outdoor storage for sale. Convenient location by North and Cicero. 6,250 SF clear-span building on 12,500 SF total landsite. Includes floor drains. Perfect fit for a contractor's yard, pallet company, outdoor storage, or construction firm. Expansion Potential: Can combine with 1320 cicero (additional building for sale) for 11,750 SF on 18,750 SF of land.

# 1310 N. CICERO AVE. CHICAGO, IL 60651