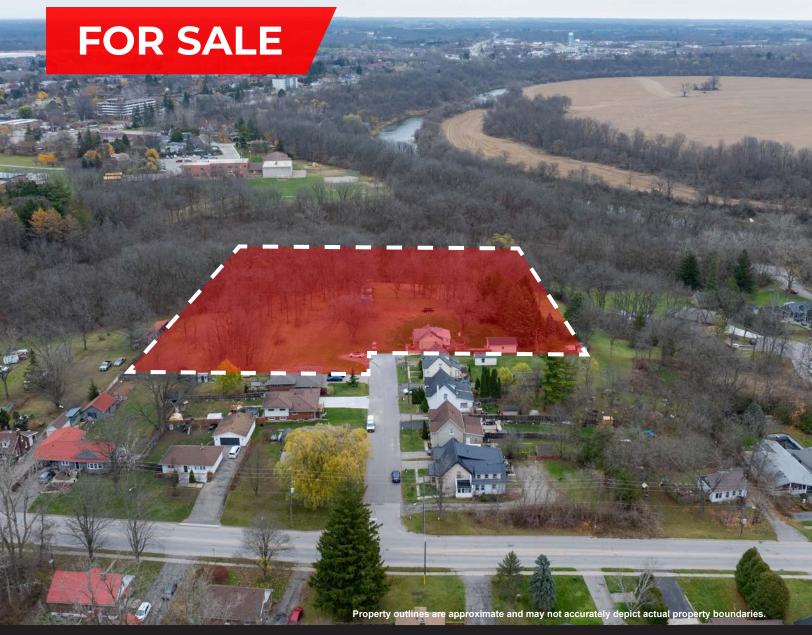

Residential Development Land For Sale

889 LLOYD STREET BRANTFORD, ONTARIO

# RESIDENTIAL DEVELOPMENT LAND FOR SALE

Exceptional opportunity to develop a series of stacked townhomes in a rapidly growing area of Brantford. This prime property is conveniently located near schools, parks, trails and grocery stores. The seller has already engaged a planner and received zoning approval from the City of Brantford. A comprehensive list of due diligence has been completed, including, but not limited to, a draft plan of development, zoning approvals, archaeological studies, and an environmental Phase 1 Report.

8 Lloyd St (1.774 Acres) shall be sold in conjunction with 9 Lloyd St. (2.481 Acres) totalling 4.255 Acres.

8 LLOYD ST | 1.774 Acres

**9 LLOYD ST** | 2.481 Acres

**8 & 9 LLOYD ST |** 4.255 Total Acres

**ASKING PRICE** | \$2,450,000