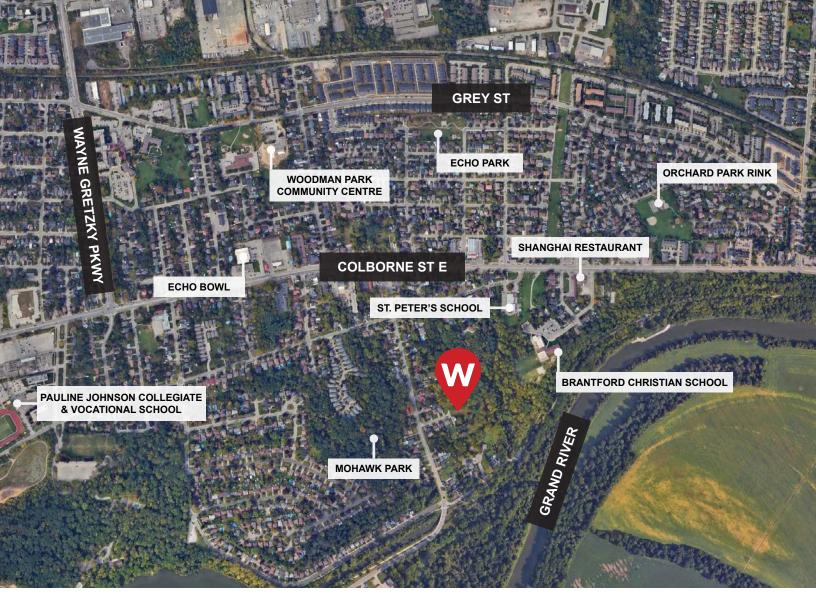

# RESIDENTIAL DEVELOPMENT LAND FOR SALE

Exceptional opportunity to develop a series of stacked townhomes in a rapidly growing area of Brantford. This prime property is conveniently located near schools, parks, trails and grocery stores. The seller has already engaged a planner and received zoning approval from the City of Brantford. A comprehensive list of due diligence has been completed, including, but not limited to, a draft plan of development, zoning approvals, archaeological studies, and an environmental Phase 1 Report.