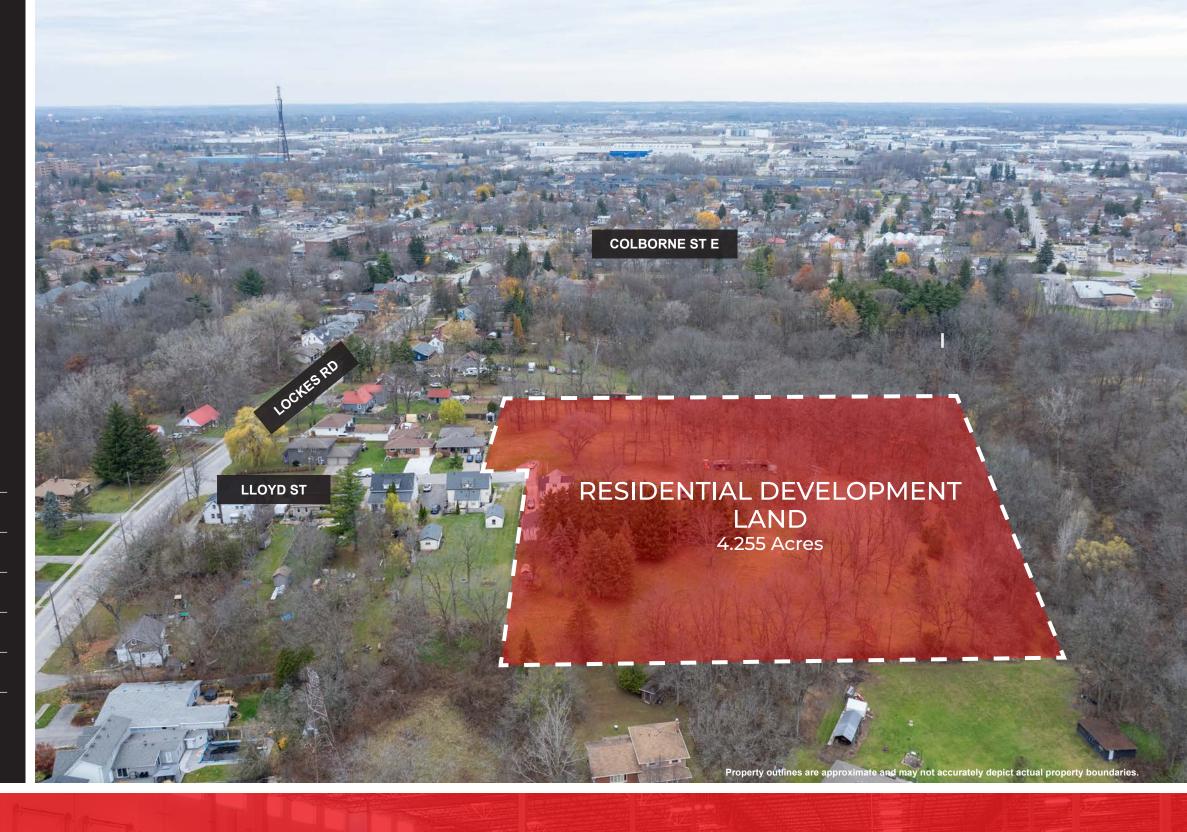

8 Lloyd St (1.774 Acres) shall be sold in conjunction with 9 Lloyd St. (2.481 Acres) totalling 4.255 Acres.

8 LLOYD ST | 1.774 Acres

**9 LLOYD ST** | 2.481 Acres

**8 & 9 LLOYD ST |** 4.255 Total Acres

**ASKING PRICE** | \$2,450,000

Highway 2

R4A-49 / OS3

Zoning

1.774 + 2.481 (4.255 Total Acres)

25 Propos Units