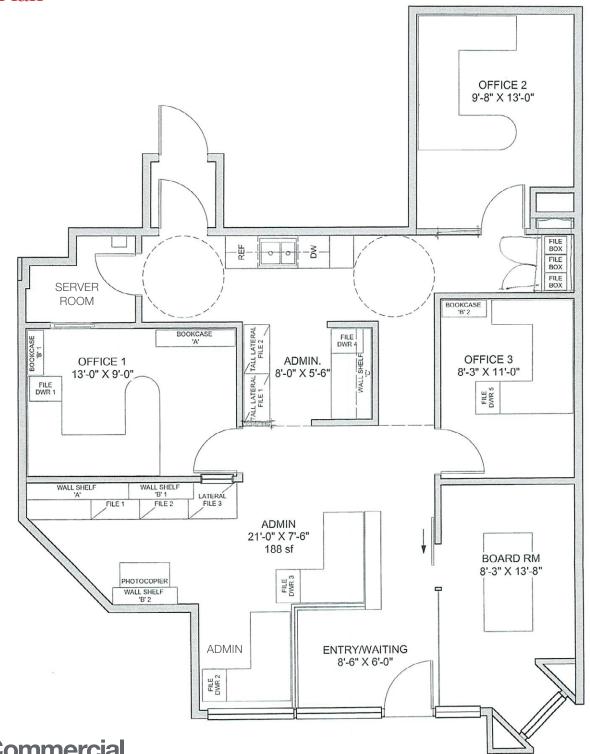

#### Improvements / Features

- ▶ 3 offices and meeting room
- Reception, 2 work stations, work counter, filing area and server room
- Counter with fridge, sink & dishwasher
- Exclusive use of women's & men's washroom and file storage
- Street exposure/Signage on Howe Street
- Air-conditioning
- Sprinklers
- ▶ 1 secure underground parking stall (2<sup>nd</sup> stall currently rented)
- Vacant possession
- Furniture is included

NAI Commercial | 1300-1075 W Georgia St Vancouver, BC V6E 3C9 | naicommercial.ca

Floor Plan

**N**Commercial