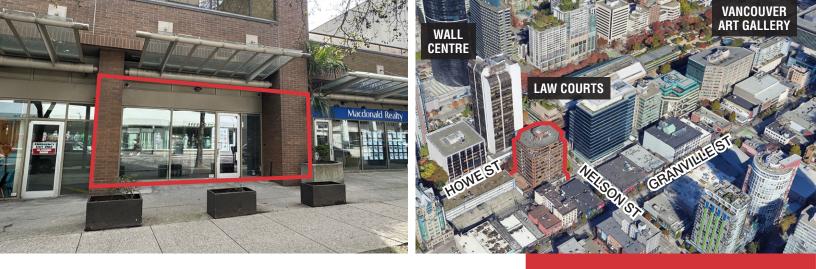

## **OFFICE STRATA FOR SALE OR LEASE**

Opportunity to purchase or lease a beautifully improved ground floor office space with excellent exposure on Howe Street. It is in close proximity to the Law Courts, which are kitty corner to this building. Currently operating as a successful law office which is going into retirement.

### Opportunity / Location - Owner Retiring

This ground floor strata office space is centrally located downtown on the East side of Howe Street near the corner of Nelson Street. It is directly across from Nelson Square and kitty corner to the Vancouver Law Courts. It is two blocks east of the Sheraton Wall Centre and one block west of the Granville Entertainment District. This 12 storey, mixed use residential/commercial building was originally constructed in 1982 as an office building, which was converted to residential in 2006. Currently a successful law office with 3 professional offices and 3 staff.