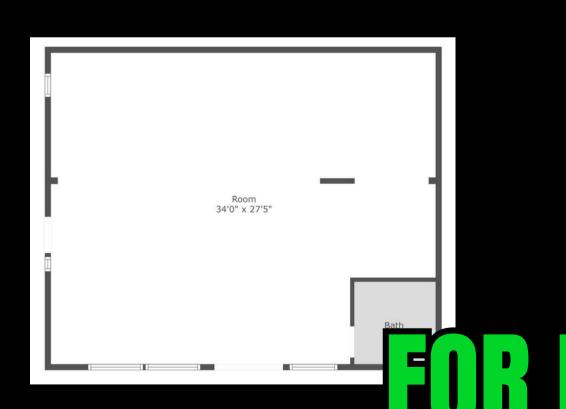

### **BIG OFFICE DIMENSIONS:**

- Main Room: 28x34
- Bath Room: 7x7

**Total Sqft= 1,001** 

Potential Income=\$2,500Mo

\$1,499,000

**Zack Sanchez** 850.890.6262

Commercial Property
SMALL OFFICE DIMENSIONS:

- Main: 16x18
- Bath:8x8
- Bonus Room: 10x11
- Bonus Room: 8x6
- Total Sqft= 510
- Potential Income=\$1,750Mo