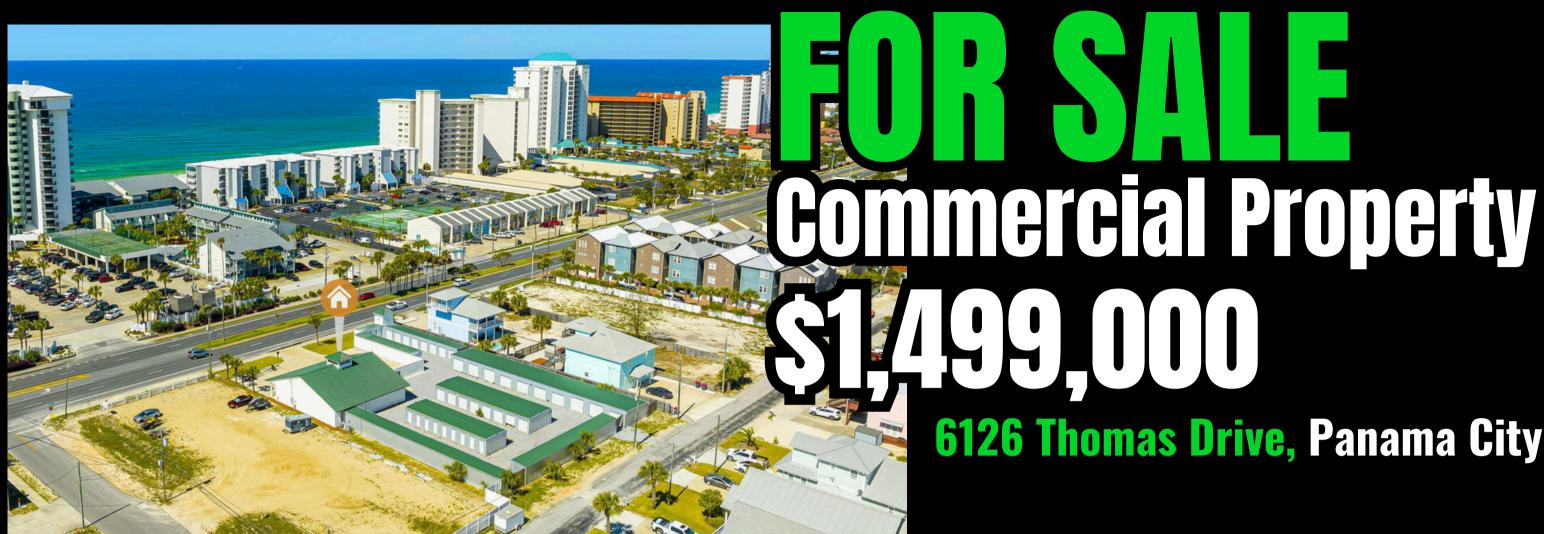

## FOR SALE

### Commercial Property

POTENTIAL INCOME: \$140,000 YEARLY

\$1,499,000