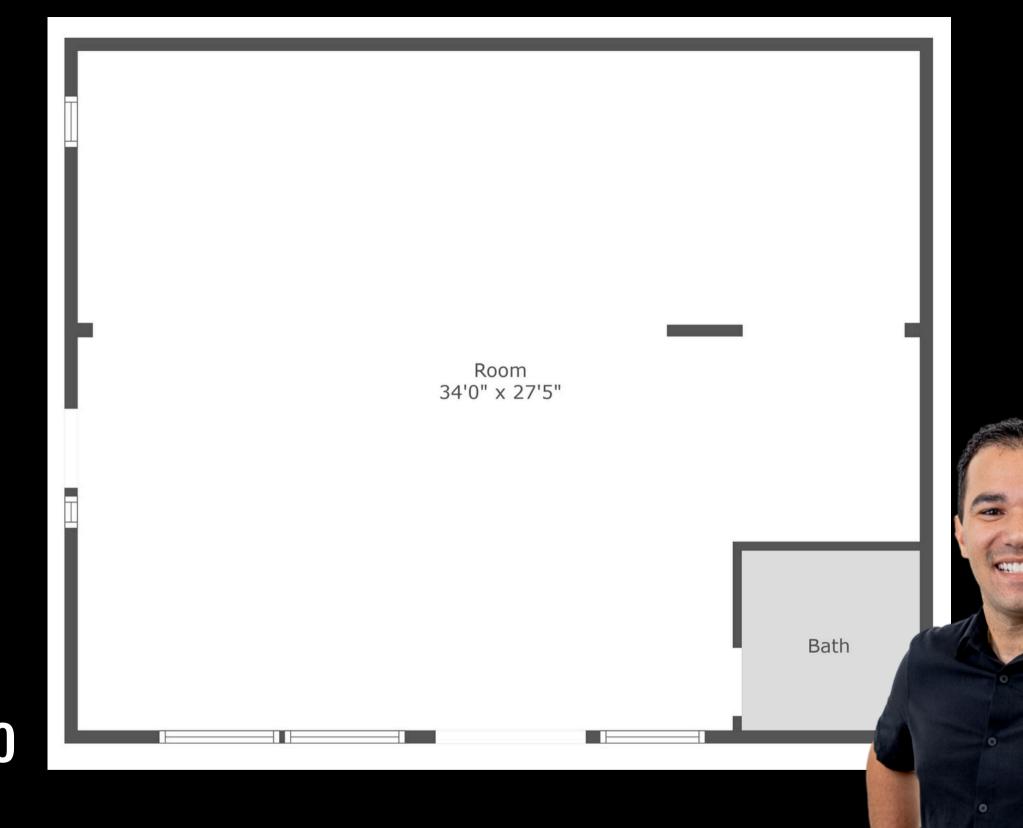

### **BIG OFFICE DIMENSIONS:**

- Main Room: 28x34
- Bath Room: 7x7

**Total Sqft= 1,001** 

Potential Income=\$2,500Mo

\$1,499,000

**Zack Sanchez** 850.890.6262

Commercial Property
SMALL OFFICE DIMENSIONS:

- Main: 16x18
- Bath:8x8
- Bonus Room: 10x11
- Bonus Room: 8x6
- Total Sqft= 510
- Potential Income=\$1,750Mo