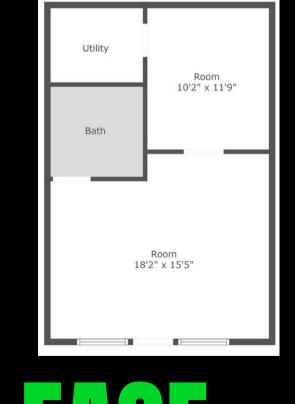

### **BIG OFFICE DIMENSIONS:**

- Main Room: 28x34
- Bath Room: 7x7

**Total Sqft= 1,001** 

Potential Income=\$2,500Mo

\$1,499,000

**Zack Sanchez** 850.890.6262

Commercial Property
SMALL OFFICE DIMENSIONS:

- Main: 16x18
- Bath:8x8
- Bonus Room: 10x11
- Bonus Room: 8x6
- Total Sqft= 510
- Potential Income=\$1,750Mo