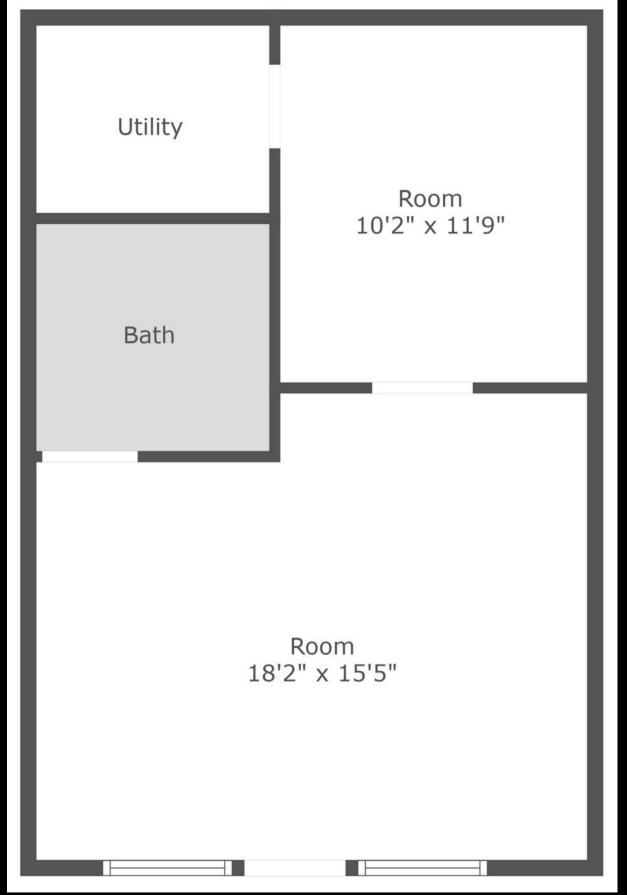

### **BIG OFFICE DIMENSIONS:**

- Main Room: 28x34
- Bath Room: 7x7

**Total Sqft= 1,001** 

Potential Income=\$2,500Mo

\$1,499,000

**Zack Sanchez** 850.890.6262

Commercial Property
SMALL OFFICE DIMENSIONS:

- Main: 16x18
- Bath:8x8
- Bonus Room: 10x11
- Bonus Room: 8x6
- Total Sqft= 510
- Potential Income=\$1,750Mo