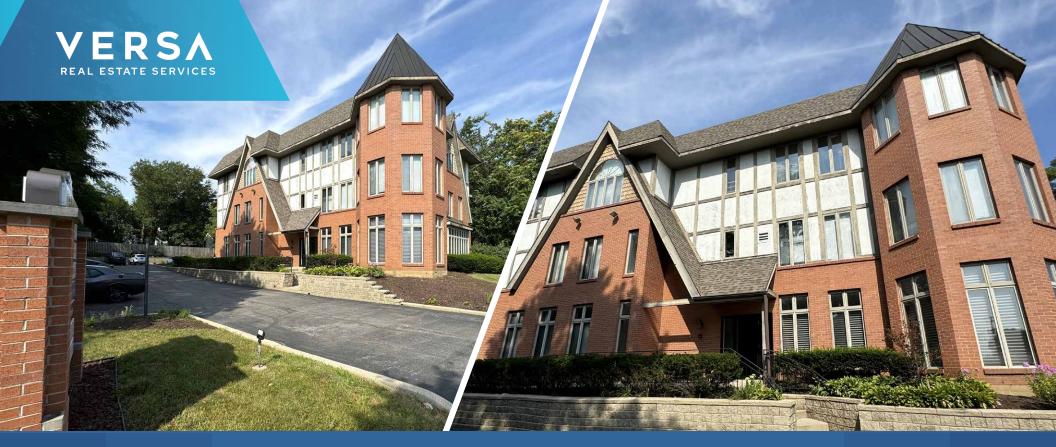

### **BUILDING HIGHLIGHTS**

- Asking Rate: \$25.00 PSF Modified Gross
- Ample Parking
- Across the Street from the Illinois Prairie Path
- Walking Distance to Downtown Glen Ellyn

#### OFFERING SUMMARY

| BUILDING SIZE | 8,569 SF       |
|---------------|----------------|
| AVAILABLE SF  | 729 SF         |
| YEAR BUILT    | 1990           |
| LEASE RATE    | \$25.00 PSF MG |
| PARKING RATIO | 3.00/1,000 SF  |