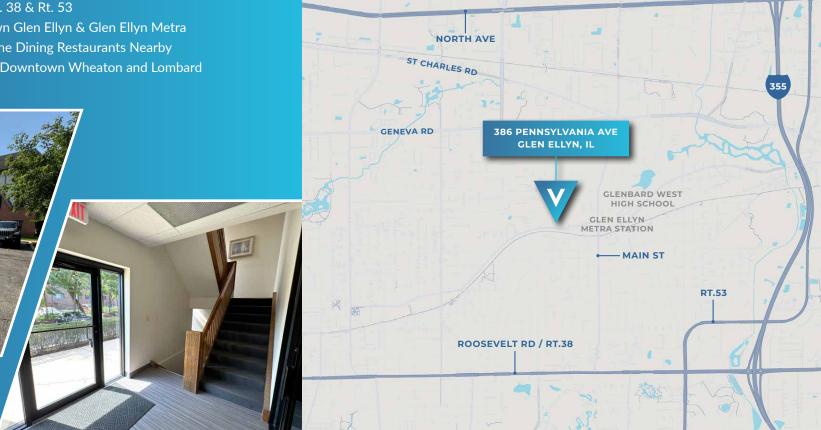

## 386 PENNSYLVANIA AVE GLEN ELLYN, IL

#### **AREA AMENITIES**

- > In Close Proximity to I-355, Rt. 38 & Rt. 53
- > Walking Distance to Downtown Glen Ellyn & Glen Ellyn Metra
- Numerous Quick Serve and Fine Dining Restaurants Nearby
- > Situated in Close Proximity to Downtown Wheaton and Lombard