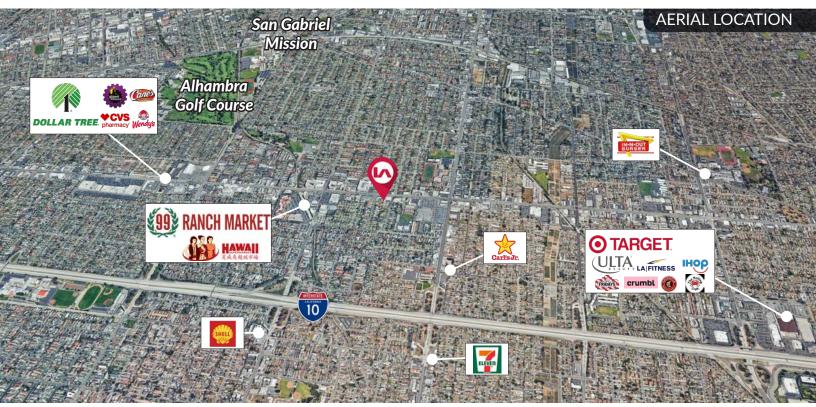

#### **PROPERTY HIGHLIGHTS**

- Recently renovated retail space with open floorplan
- 2 ADA restrooms (Tenant to verify)
- Located on a main thoroughfare with high traffic counts