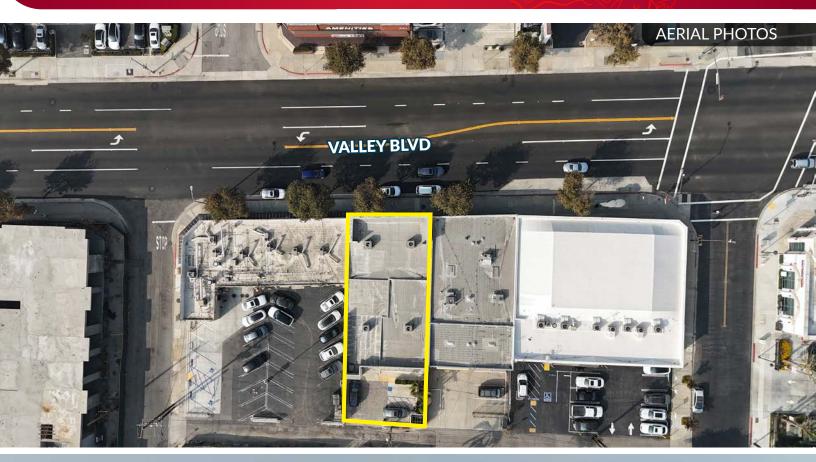

### **PROPERTY DETAILS**

| SUITE SIZE    | ±1,900                            |
|---------------|-----------------------------------|
| BUILDING SIZE | ±4,440                            |
| YEAR BUILT    | 1945                              |
| PARKING RATIO | 0.53/1,000                        |
| ZONING        | VBSP: MU/C<br>(Mixed-Use Corridor |
| ΔΡΝ           | 5370-007-019                      |

#### **PROPERTY HIGHLIGHTS**

- Recently renovated retail space with open floorplan
- 2 ADA restrooms (Tenant to verify)
- Located on a main thoroughfare with high traffic counts