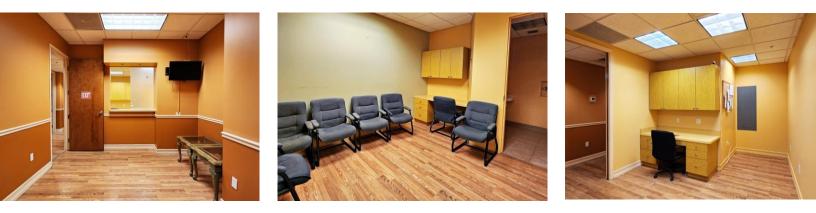

# 1880 N CONGRESS AVENUE, BOYNTON BEACH, FL Efficient & Convenient Layout for Medical Professionals

Plans not to scale and subject to error.

#### Unit 320 ±1,369 SF

- Welcoming waiting room and check-in area
- Four exam rooms (two equipped with sinks)
- Doctor's office with a separate entry and private bathroom featuring a shower
- X-ray room with lead shielding\* and sink
- Breakroom with a sink

- Two in-suite restrooms, with 1 ADA-compliant
- New HVAC system
- Fully sprinklered setup
- Three reserved garage parking spaces, accessible from the third floor

For More Information: Lesley Sheinberg | Isheinberg@mhcreal.com