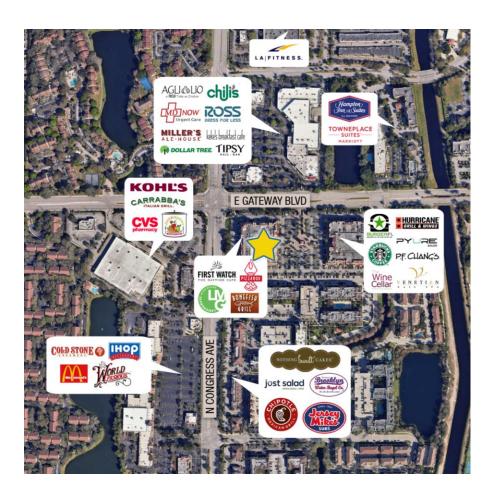

# 1880 N CONGRESS AVENUE, BOYNTON BEACH, FL Unbeatable Location Near Everything

MINUTES FROM NUMEROUS OTHER CONVENIENCES...

| This highly traveled  |  |  |  |  |
|-----------------------|--|--|--|--|
| intersection has over |  |  |  |  |
| 61,000 combined       |  |  |  |  |
| passing cars per day! |  |  |  |  |

Propel your success by investing in a thriving location with excellent demographics.

| Demographics:    | 1 Mile   | 3 Miles  | 5 Miles   |
|------------------|----------|----------|-----------|
| Total Population | 19,470   | 131,569  | 274,459   |
| Avg. HH Income   | \$83,348 | \$90,913 | \$100,310 |
| Households       | 8,822    | 54,622   | 111,698   |