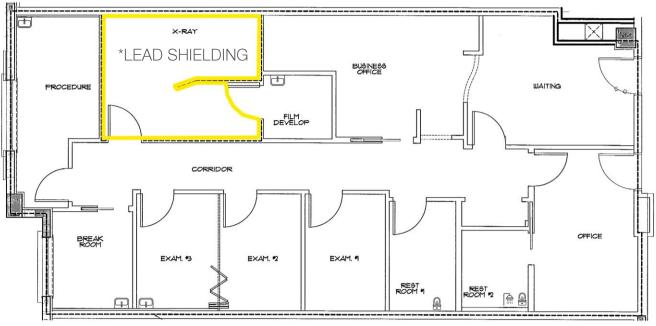

# 1880 N CONGRESS AVENUE, BOYNTON BEACH, FL Efficient & Convenient Layout for Medical Professionals

Plans not to scale and subject to error.

#### Unit 320 ±1,369 SF

- Welcoming waiting room and check-in area
- Four exam rooms (two equipped with sinks)
- Doctor's office with a separate entry and private bathroom featuring a shower
- X-ray room with lead shielding\* and sink
- Breakroom with a sink

- Two in-suite restrooms, with 1 ADA-compliant
- New HVAC system
- Fully sprinklered setup
- Three reserved garage parking spaces, accessible from the third floor

For More Information: Lesley Sheinberg | Isheinberg@mhcreal.com