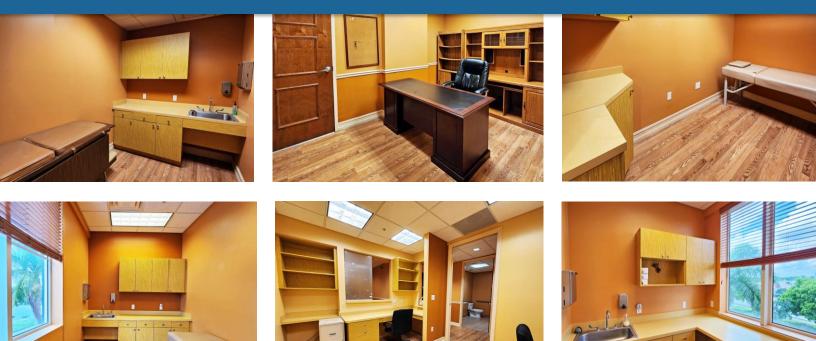

# 1880 N CONGRESS AVENUE, BOYNTON BEACH, FL Efficient & Convenient Layout for Medical Professionals

Plans not to scale and subject to error.

#### Unit 320 ±1,369 SF

- Welcoming waiting room and check-in area
- Four exam rooms (two equipped with sinks)
- Doctor's office with a separate entry and private bathroom featuring a shower
- X-ray room with lead shielding\* and sink
- Breakroom with a sink

- Two in-suite restrooms, with 1 ADA-compliant
- New HVAC system
- Fully sprinklered setup
- Three reserved garage parking spaces, accessible from the third floor

For More Information: Lesley Sheinberg | Isheinberg@mhcreal.com