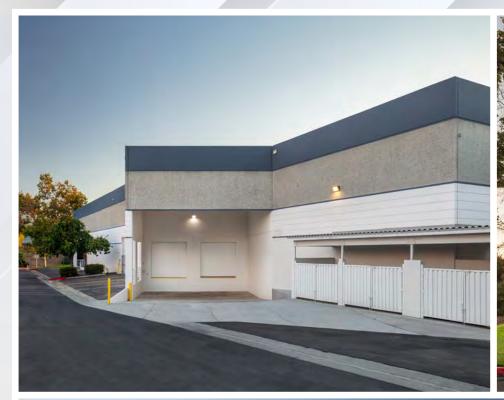

Glass Line

Open Warehouse/Flex Space with Dispersed Power

Fully Insulated Warehouse with Ability for 100% HVAC

New Paint Throughout Warehouse

Newly Repaved Parking Lot

Outdoor Patio Space

New Exterior Paint

#### PROPERTY FEATURES

Square Footage 37,776 SF

Site Area 1.56 Acres

Parking 69 Spaces (+ On Street Parking)

Power 1,200A 480/277V

Clear Height 24'

Loading 2 Dock-High/2 Grade-Level

Column Spacing (Typical) 24' x 40'

Sprinklers Yes

Skylights Yes

Zoning SP-VBP (Light Industrial)

Water & Sewer City of Vista

Electrical Service SDG&E



GRADE-LEVEL DOOR

△ DOCK-HIGH DOOR

14,859 SF OFFICE

15,530 SF WAREHOUSE

7,387 SF FLEX/PRODUCTION SPACE



## 5 LA MIRADA









**FOR SALE OR LEASE** 37,776 SF | 2651 LA MIRADA DRIVE, VISTA, CA 92081









# **ELA MIRADA**















**EXCELLENT LOADING** 

### **5 LA MIRADA**

HIGH IMAGE



15,530 SF WAREHOUSE SPACE

## 5 LA MIRADA



# CITY OF VISTA

Located just 7 miles inland from the Pacific Ocean in Northern San Diego County, the City of Vista has wonderfully temperate weather year-round. Residents enjoy a wide range of outdoor activities in a setting of gentle rolling hills and pleasant rural surroundings.

Vista is approximately 19 square miles with a population of 101,797. It has gained popularity as the craft beer capital of the United States and boasts a diverse local economy that includes medical device manufacturing, nutraceuticals, defense related, precision manufacturing and action sports companies.





**101,797** POPULATION



46 MILES
OF HIKING TRAILS



**800+**COMPANIES



7 MILES
OF COASTL