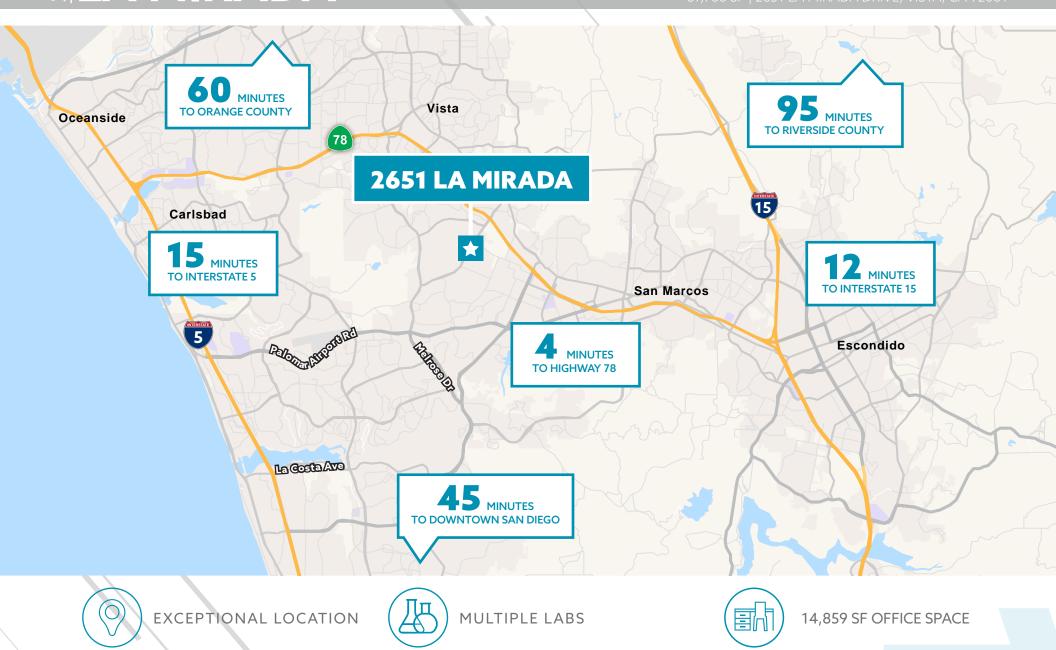

# CITY OF VISTA

Located just 7 miles inland from the Pacific Ocean in Northern San Diego County, the City of Vista has wonderfully temperate weather year-round. Residents enjoy a wide range of outdoor activities in a setting of gentle rolling hills and pleasant rural surroundings.

Vista is approximately 19 square miles with a population of 101,797. It has gained popularity as the craft beer capital of the United States and boasts a diverse local economy that includes medical device manufacturing, nutraceuticals, defense related, precision manufacturing and action sports companies.