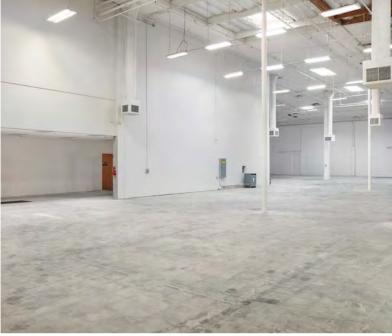

### PROPERTY HIGHLIGHTS

New Spec Capital Improvements

2-Story Open, Exposed Lobby

Creative, Open Office with Exposed Ceilings

New Kitchen/Bistro

Floor to Ceiling Glass Line

Open Warehouse/Flex Space with Dispersed Power

Fully Insulated Warehouse with Ability for 100% HVAC

New Paint Throughout Warehouse

Newly Repaved Parking Lot

Outdoor Patio Space

New Exterior Paint