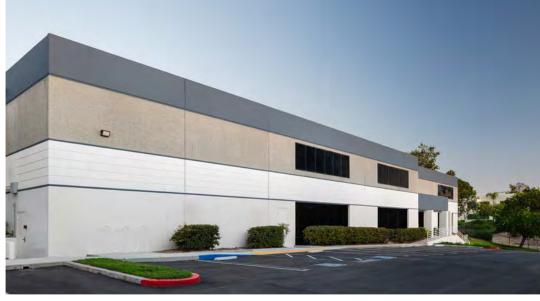

### PROPERTY HIGHLIGHTS

New Spec Capital Improvements

2-Story Open, Exposed Lobby

Creative, Open Office with Exposed Ceilings

New Kitchen/Bistro

Floor to Ceiling Glass Line

Open Warehouse/Flex Space with Dispersed Power

Fully Insulated Warehouse with Ability for 100% HVAC

New Paint Throughout Warehouse

Newly Repaved Parking Lot

Outdoor Patio Space

New Exterior Paint

#### PROPERTY FEATURES

Square Footage 37,776 SF

Site Area 1.56 Acres

Parking 69 Spaces (+ On Street Parking)

Power 1,200A 480/277V

Clear Height 24'

Loading 2 Dock-High/2 Grade-Level

Column Spacing (Typical) 24' x 40'

## 5 LA MIRADA

**FOR SALE OR LEASE** 37,776 SF | 2651 LA MIRADA DRIVE, VISTA, CA 92081