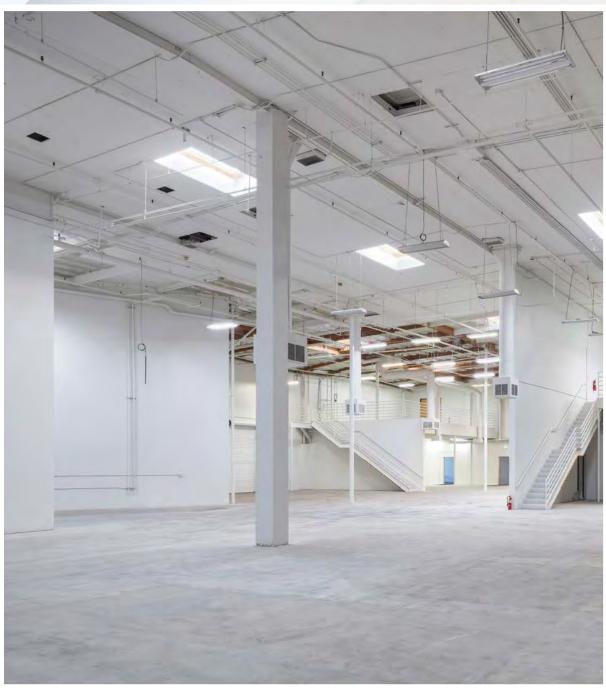

### **5 LA MIRADA**

HIGH IMAGE

15,530 SF WAREHOUSE SPACE

15,530 SF WAREHOUSE

7,387 SF FLEX/PRODUCTION SPACE