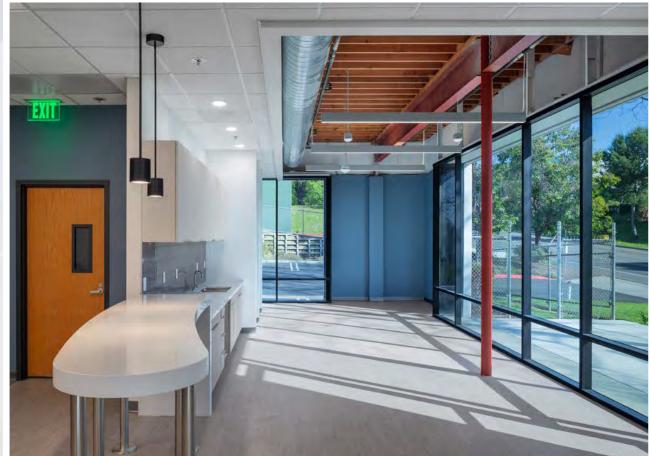

### PROPERTY HIGHLIGHTS

New Spec Capital Improvements

2-Story Open, Exposed Lobby

Creative, Open Office with Exposed Ceilings

New Kitchen/Bistro

Floor to Ceiling Glass Line

Open Warehouse/Flex Space with Dispersed Power

Fully Insulated Warehouse with Ability for 100% HVAC

New Paint Throughout Warehouse

Newly Repaved Parking Lot

Outdoor Patio Space

New Exterior Paint