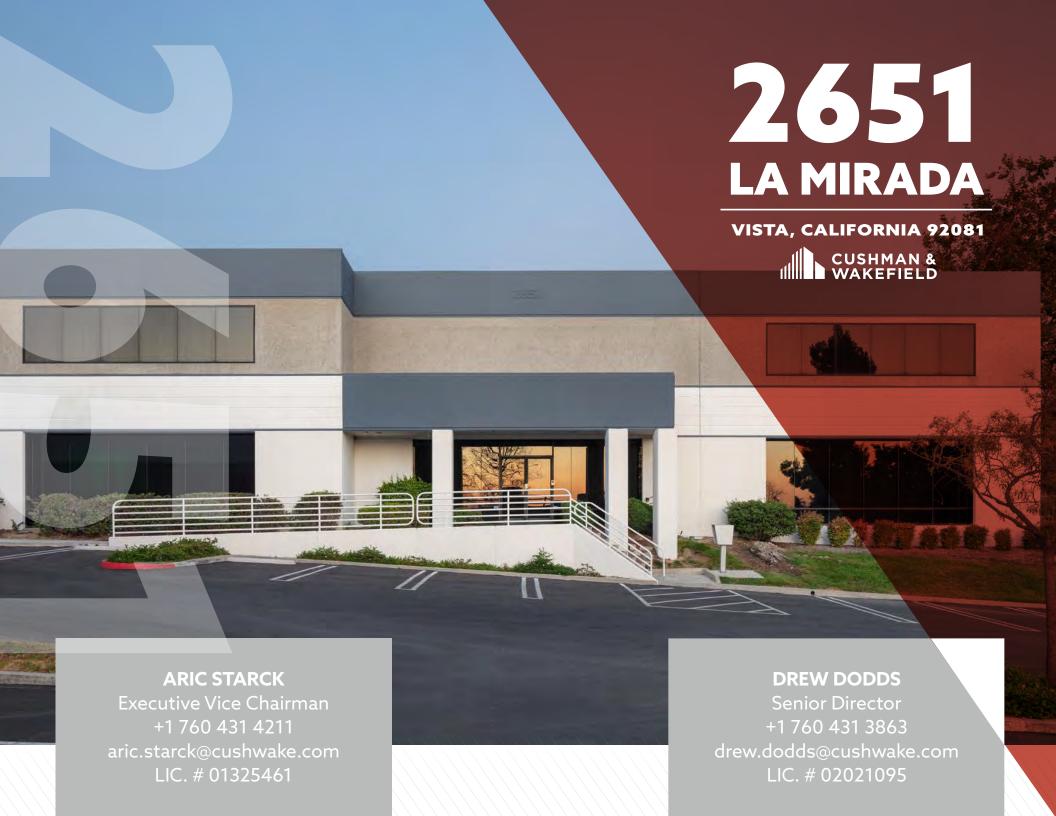

FOR SALE OR LEASE | 37,776 SF
TURN-KEY CREATIVE OFFICE IMPROVEMENTS | NEWLY RENOVATED

## 5 LA MIRADA

**FOR SALE OR LEASE** 37,776 SF | 2651 LA MIRADA DRIVE, VISTA, CA 92081