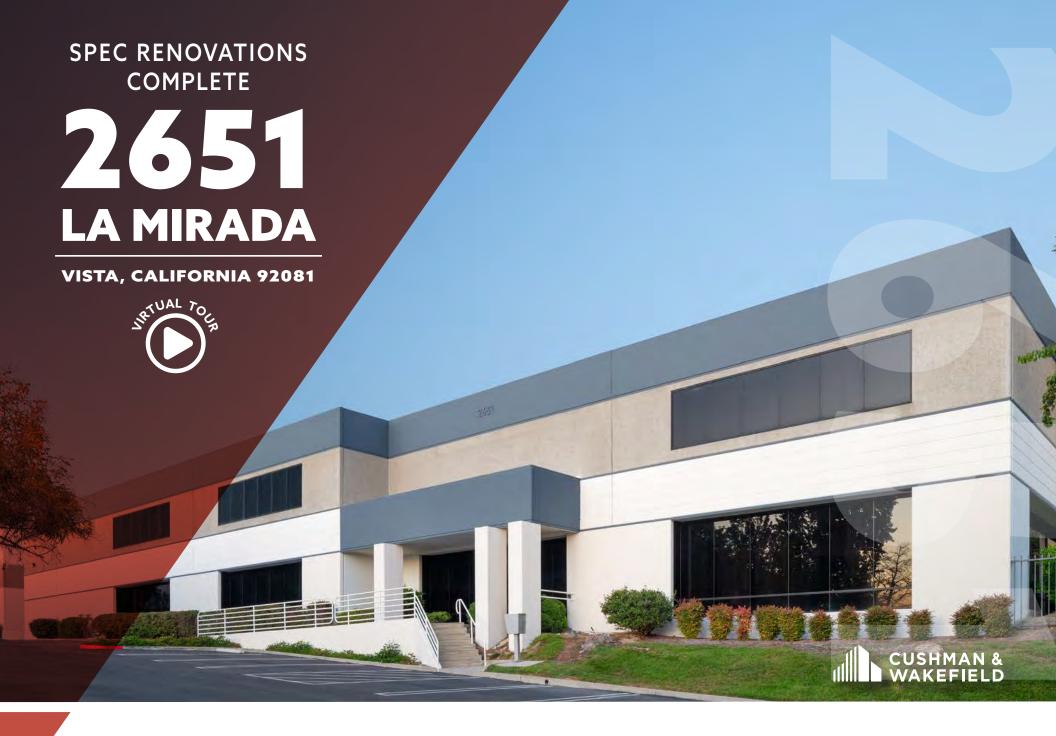

FOR SALE OR LEASE | 37,776 SF
TURN-KEY CREATIVE OFFICE IMPROVEMENTS | NEWLY RENOVATED

## 5 LA MIRADA

**FOR SALE OR LEASE** 37,776 SF | 2651 LA MIRADA DRIVE, VISTA, CA 92081