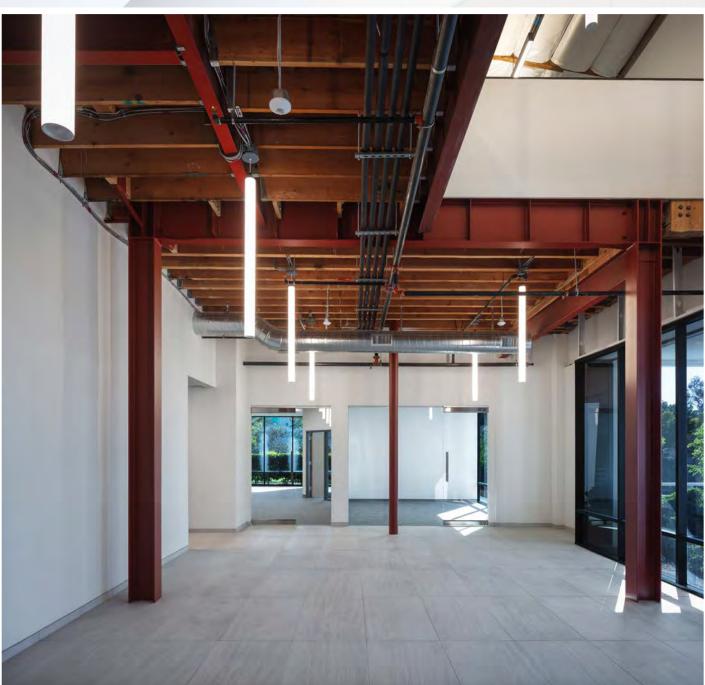

### PROPERTY HIGHLIGHTS

New Spec Capital Improvements

2-Story Open, Exposed Lobby

Creative, Open Office with Exposed Ceilings

New Kitchen/Bistro

Floor to Ceiling Glass Line

Open Warehouse/Flex Space with Dispersed Power

Fully Insulated Warehouse with Ability for 100% HVAC

New Paint Throughout Warehouse

Newly Repaved Parking Lot

Outdoor Patio Space

New Exterior Paint