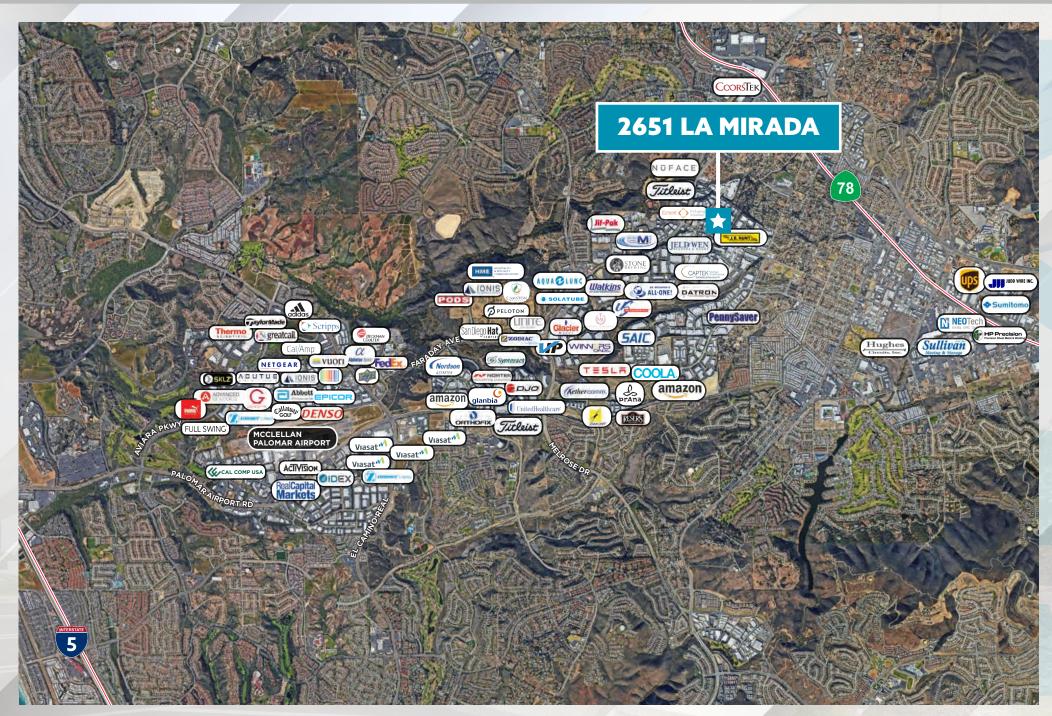

Vista is approximately 19 square miles with a population of 101,797. It has gained popularity as the craft beer capital of the United States and boasts a diverse local economy that includes medical device manufacturing, nutraceuticals, defense related, precision manufacturing and action sports companies.

#### **INDUSTRIES**

INFORMATION & COMMUNICATIONS TECHNOLOGY

LIFE SCIENCES

ACTION SPORTS MANUFACTURING

CLEAN TECHNOLOGY

3.6% UNEMPLOYMENT RATE