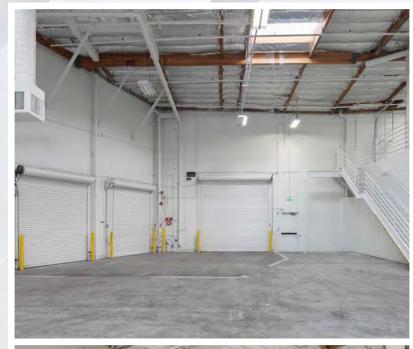

Fully Insulated Warehouse with Ability for 100% HVAC

New Paint Throughout Warehouse

Newly Repaved Parking Lot

Outdoor Patio Space

New Exterior Paint

#### PROPERTY FEATURES

Square Footage 37,776 SF

Site Area 1.56 Acres

Parking 69 Spaces (+ On Street Parking)

Power 1,200A 480/277V

Clear Height 24'

Loading 2 Dock-High/2 Grade-Level

Column Spacing (Typical) 24' x 40'

Sprinklers Yes

Skylights Yes

Zoning SP-VBP (Light Industrial)

Water & Sewer City of Vista

Electrical Service SDG&E

GRADE-LEVEL DOOR

△ DOCK-HIGH DOOR

14,859 SF OFFICE

15,530 SF WAREHOUSE

7,387 SF FLEX/PRODUCTION SPACE

### **5 LA MIRADA**

HIGH IMAGE

15,530 SF WAREHOUSE SPACE