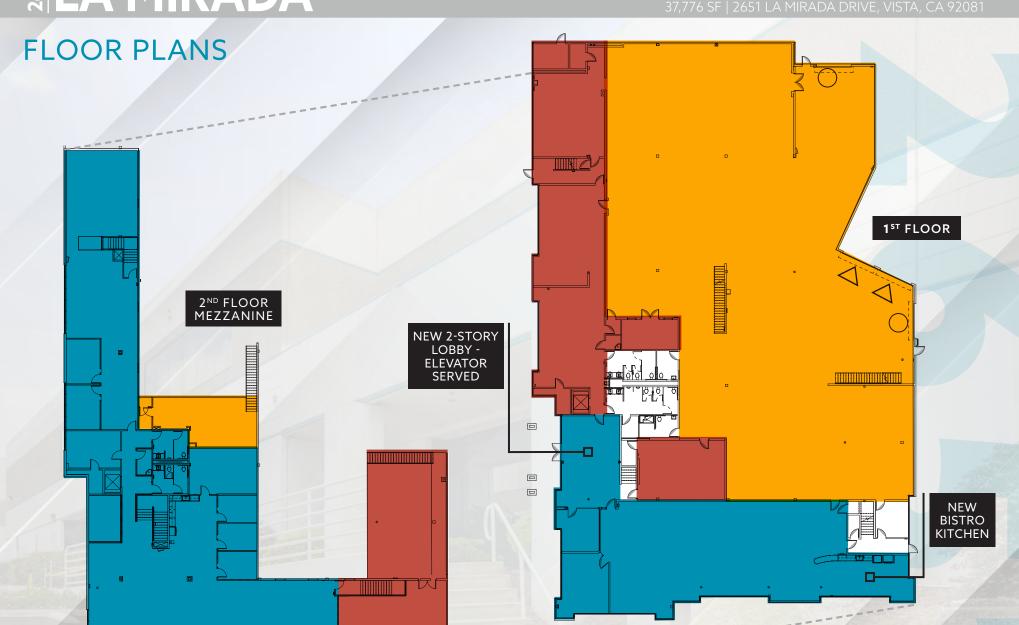

Sprinklers Yes

Skylights Yes

Zoning SP-VBP (Light Industrial)

Water & Sewer City of Vista

Electrical Service SDG&E

GRADE-LEVEL DOOR

△ DOCK-HIGH DOOR

14,859 SF OFFICE

15,530 SF WAREHOUSE

7,387 SF FLEX/PRODUCTION SPACE