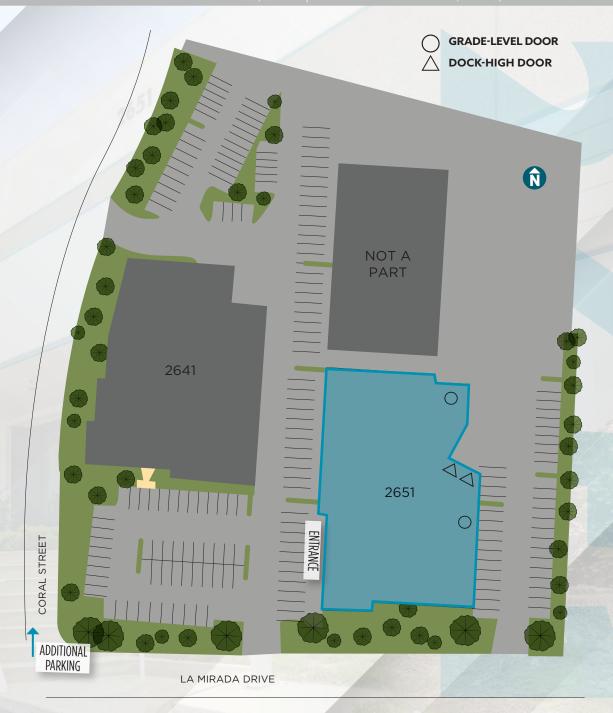

#### PROPERTY FEATURES

Square Footage 37,776 SF

Site Area 1.56 Acres

Parking 69 Spaces (+ On Street Parking)

Power 1,200A 480/277V

Clear Height 24'

Loading 2 Dock-High/2 Grade-Level

Column Spacing (Typical) 24' x 40'

Sprinklers Yes

Skylights Yes

Zoning SP-VBP (Light Industrial)

Water & Sewer City of Vista

Electrical Service SDG&E

GRADE-LEVEL DOOR

△ DOCK-HIGH DOOR

14,859 SF OFFICE

15,530 SF WAREHOUSE

7,387 SF FLEX/PRODUCTION SPACE