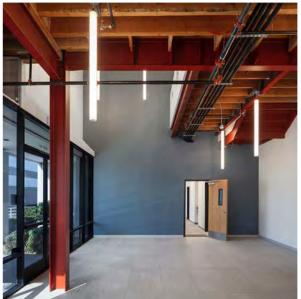

### PROPERTY HIGHLIGHTS

New Spec Capital Improvements

2-Story Open, Exposed Lobby

Creative, Open Office with Exposed Ceilings

New Kitchen/Bistro

Floor to Ceiling Glass Line

Open Warehouse/Flex Space with Dispersed Power

Fully Insulated Warehouse with Ability for 100% HVAC

New Paint Throughout Warehouse

Newly Repaved Parking Lot

Outdoor Patio Space

New Exterior Paint