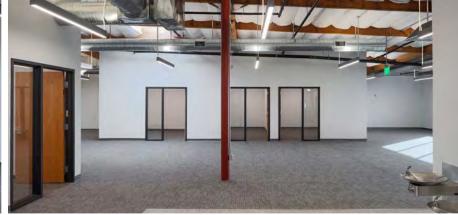

### PROPERTY HIGHLIGHTS

New Spec Capital Improvements

2-Story Open, Exposed Lobby

Creative, Open Office with Exposed Ceilings

New Kitchen/Bistro

Floor to Ceiling Glass Line

Open Warehouse/Flex Space with Dispersed Power