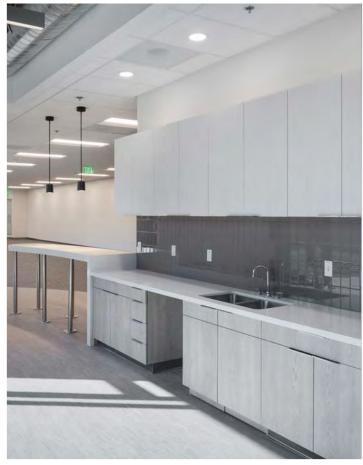

### PROPERTY HIGHLIGHTS

New Spec Capital Improvements

2-Story Open, Exposed Lobby

Creative, Open Office with Exposed Ceilings

New Kitchen/Bistro

Floor to Ceiling Glass Line

Open Warehouse/Flex Space with Dispersed Power