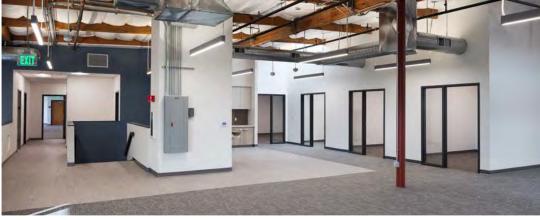

### PROPERTY HIGHLIGHTS

New Spec Capital Improvements

2-Story Open, Exposed Lobby

Creative, Open Office with Exposed Ceilings

New Kitchen/Bistro

Floor to Ceiling Glass Line

Open Warehouse/Flex Space with Dispersed Power