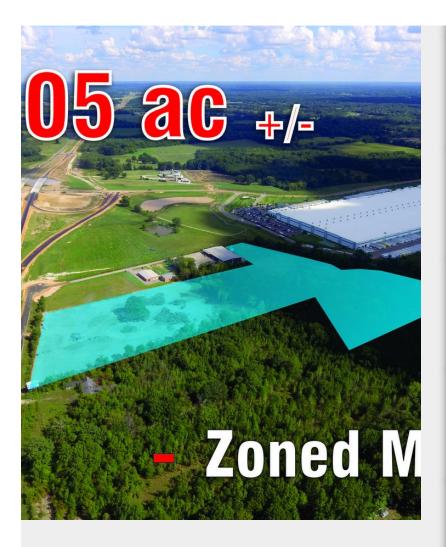

**18 acres**US Highway 72, Byhalia, MS 38611

## 18 acres

\$900,000

Gently sloping with US Hwy 72 frontage

• US Hwy 72 frontage, easy access to I-269, I-240, I-22 and industrial parks in Marshall County, DeSoto County, Shelby County TN

US Highway 72, Byhalia, MS 38611

Gently sloping with US Hwy 72 frontage