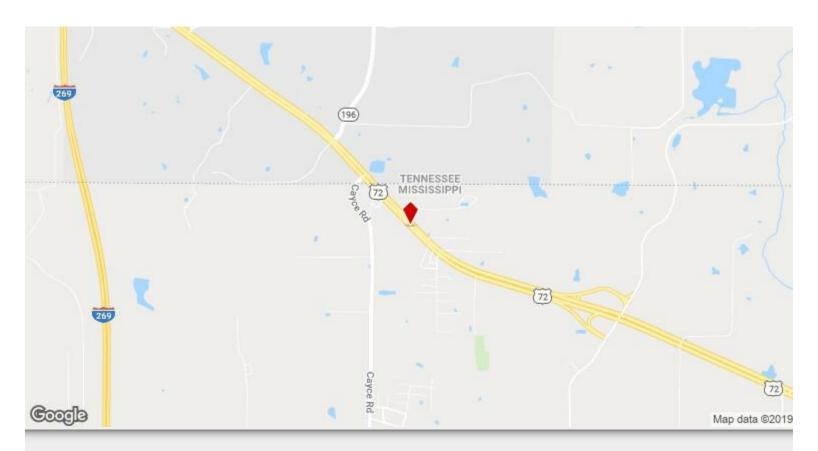

**18 acres**US Highway 72, Byhalia, MS 38611

## 18 acres

\$900,000

Gently sloping with US Hwy 72 frontage

• US Hwy 72 frontage, easy access to I-269, I-240, I-22 and industrial parks in Marshall County, DeSoto County, Shelby County TN

US Highway 72, Byhalia, MS 38611