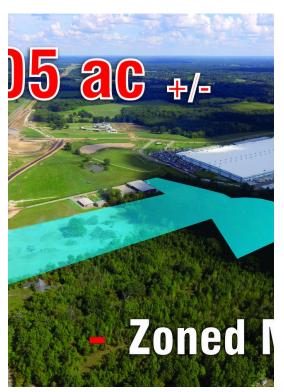

**18 acres**US Highway 72, Byhalia, MS 38611

## 18 acres

\$900,000

Gently sloping with US Hwy 72 frontage

• US Hwy 72 frontage, easy access to I-269, I-240, I-22 and industrial parks in Marshall County, DeSoto County, Shelby County TN

US Highway 72, Byhalia, MS 38611

Gently sloping with US Hwy 72 frontage