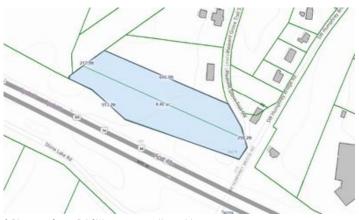

#### **Overview/Comments**

4 acres Development Land comprised of two separate tax parcels. Fronts on APD 40 (Hwy 64) at the westbound off-ramp of the Stone Lake Interchange. This parcel is zoned R-1 and adjoins 14 additional CH Zoned development acres. Frontage on APD 40 is approx. 900 ft.

#### **Land Related**

Lot Frontage: 930' on APD 40

**Zoning Description:** R-1 Residential. Other uses would require

approvals through local authorities. Adjacent

Zones are CH Highway Commercial.

Topography: **Gently Sloping** 