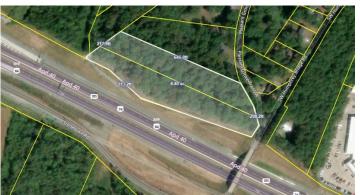

#### **Overview/Comments**

4 acres Development Land comprised of two separate tax parcels. Fronts on APD 40 (Hwy 64) at the westbound off-ramp of the Stone Lake Interchange. This parcel is zoned R-1 and adjoins 14 additional CH Zoned development acres. Frontage on APD 40 is approx. 900 ft.

#### **Area & Location**

Property Located Between: On APD 40 between I-75 and Hwy 11

Excellent Property Visibility:

Largest Nearby Street: APD 40 / Hwy 64

900 Feet of Frontage:

APD 40 and I-75 Highway Access:

#### **Land Related**

Lot Frontage: 930' on APD 40

**Zoning Description:** R-1 Residential. Other uses would require

approvals through local authorities. Adjacent

Zones are CH Highway Commercial.

Topography: **Gently Sloping** 