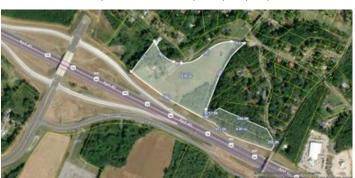

#### **Overview/Comments**

4 acres Development Land comprised of two separate tax parcels. Fronts on APD 40 (Hwy 64) at the westbound off-ramp of the Stone Lake Interchange. This parcel is zoned R-1 and adjoins 14 additional CH Zoned development acres. Frontage on APD 40 is approx. 900 ft.

#### **Land Related**

Lot Frontage: 930' on APD 40

**Zoning Description:** R-1 Residential. Other uses would require

approvals through local authorities. Adjacent

Zones are CH Highway Commercial.

Topography: **Gently Sloping** 