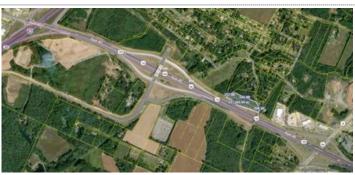

#### **Overview/Comments**

4 acres Development Land comprised of two separate tax parcels. Fronts on APD 40 (Hwy 64) at the westbound off-ramp of the Stone Lake Interchange. This parcel is zoned R-1 and adjoins 14 additional CH Zoned development acres. Frontage on APD 40 is approx. 900 ft.

#### **Area & Location**

Property Located Between: On APD 40 between I-75 and Hwy 11

Excellent Property Visibility:

Largest Nearby Street: APD 40 / Hwy 64

900 Feet of Frontage:

APD 40 and I-75 Highway Access:

#### **Land Related**

Lot Frontage: 930' on APD 40

**Zoning Description:** R-1 Residential. Other uses would require

approvals through local authorities. Adjacent

Zones are CH Highway Commercial.

Topography: **Gently Sloping** 