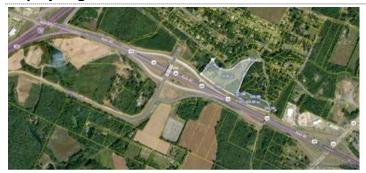

#### **Area & Location**

Property Located Between: On APD 40 between I-75 and Hwy 11

Excellent Property Visibility:

Largest Nearby Street: APD 40 / Hwy 64

900 Feet of Frontage:

APD 40 and I-75 Highway Access: