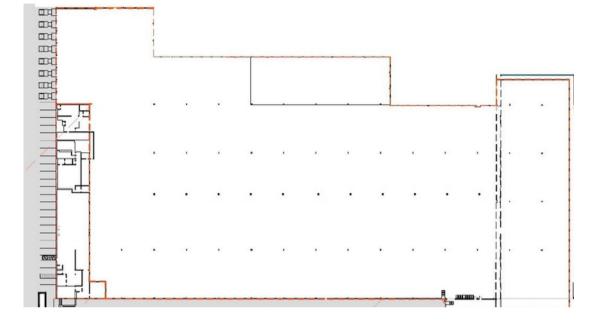

ading docks, wide column spacing, heavy floor load, and power, private offices and restrooms. **\$15.50** PSF/Yr mg.

### +/- 91,000 Sq. Ft. Available 9/1/23

**91,000 SF** industrial/warehouse under complete renovation, expected delivery date of 9/1/23, will feature 16'-26' clear ceilings, 8 dedicated loading docks, private offices and restrooms. **\$16** PSF/Yr mg.

#### **Jonathan Smouha**

(973) 777-0909 x225 jdsmouha@myntproperties.com

#### 297 Getty Ave. Paterson, NJ

- 764K SF multi-tenant warehouse, under new ownership.
- Centrally located in Northern New Jersey, one minute to I-80, minutes to Rt. 3, 21 & I-95 (NJ Turnpike).
- 20 minutes to Newark Liberty International Airport, Port Elizabeth and NYC via George Washington
  Bridge (GWB) or Lincoln Tunnel.

## **Floor Plans**









### <u>+/- 91,000 Sq. Ft.</u>



### Jonathan Smouha

(973) 777-0909 x225 jdsmouha@myntproperties.com



# Location, location, location.



Myn

PROPERTIES L.L.C.



### Jonathan Smouha

(973) 777-0909 x225 jdsmouha@myntproperties.com