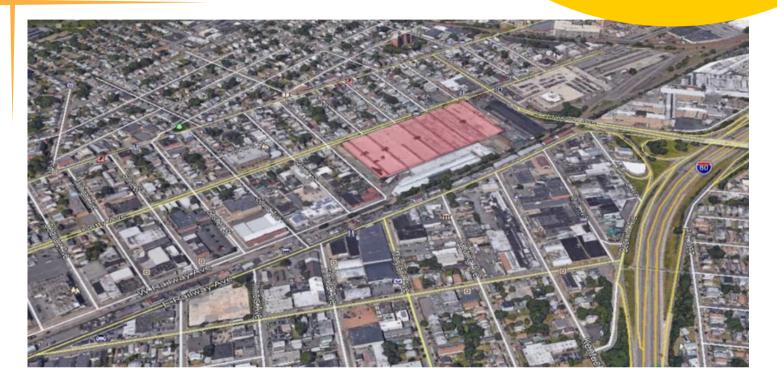

#### 297 Getty Ave. Paterson, NJ

- 764K SF multi-tenant warehouse, under new ownership.
- Centrally located in Northern New Jersey, one minute to I-80, minutes to Rt. 3, 21 & I-95 (NJ Turnpike).
- 20 minutes to Newark Liberty International Airport, Port Elizabeth and NYC via George Washington
  Bridge (GWB) or Lincoln Tunnel.