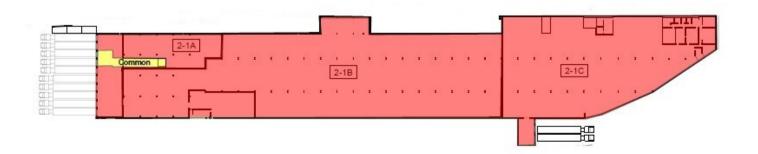

### +/- 225,000 Sq. Ft. Available 10/1/23

Myntyperties

**225,000 SF** industrial/warehouse under complete renovation, expected delivery date of 10/1/23, will feature 16' clear ceiling, 8 dedicated loading docks, wide column spacing, heavy floor load, and power, private offices and restrooms. **\$15.50** PSF/Yr mg.

### +/- 91,000 Sq. Ft. Available 9/1/23

**91,000 SF** industrial/warehouse under complete renovation, expected delivery date of 9/1/23, will feature 16'-26' clear ceilings, 8 dedicated loading docks, private offices and restrooms. **\$16** PSF/Yr mg.