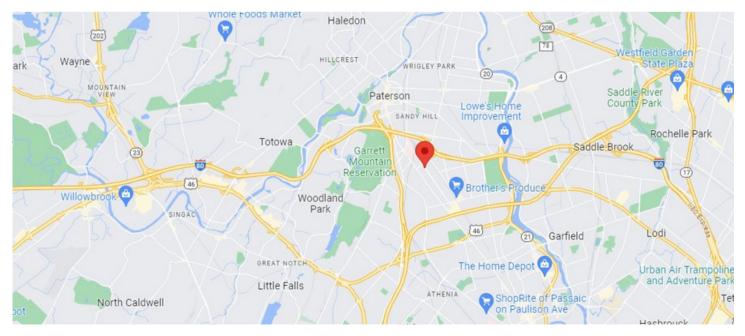

#### 297 Getty Ave. Paterson, NJ

- 764K SF multi-tenant warehouse, under new ownership.
- Centrally located in Northern New Jersey, one minute to I-80, minutes to Rt. 3, 21 & I-95 (NJ Turnpike).
- 20 minutes to Newark Liberty International Airport, Port Elizabeth and NYC via George Washington
  Bridge (GWB) or Lincoln Tunnel.

# Location, location, location.

Myn

PROPERTIES L.L.C.