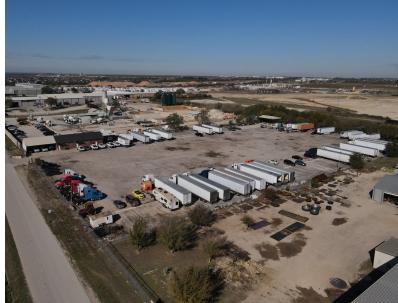

### **IOS OPPORTUNITY ON ±4.5 ACRES**

Fort Worth, Texas 76179

### **AVAILABILITY HIGHLIGHTS**

• Land Area: ±4.5 Acres

• Office: ±2,600 Square Feet

• Two (2) Dock Platforms

• Crushed Rock / Gravel Flex Base

• Electric Entry and Exit Gates

• Zoning: "K" Heavy Industrial

## ±4.5 ACRES