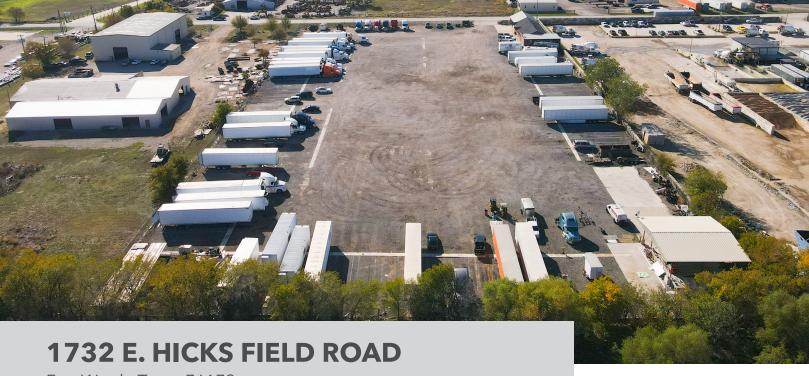

### **IOS OPPORTUNITY ON ±4.5 ACRES**

Fort Worth, Texas 76179

### **AVAILABILITY HIGHLIGHTS**

• Land Area: ±4.5 Acres

• Office: ±2,600 Square Feet

• Two (2) Dock Platforms

• Crushed Rock / Gravel Flex Base

• Electric Entry and Exit Gates

• Zoning: "K" Heavy Industrial

## ±4.5 ACRES