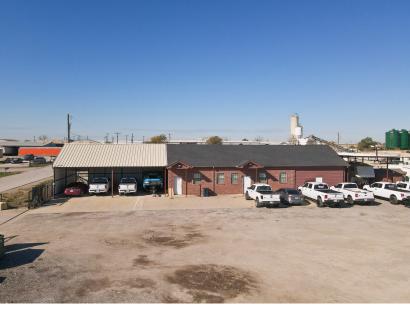

### **AVAILABILITY HIGHLIGHTS**

• Land Area: ±4.5 Acres

• Office: ±2,600 Square Feet

• Two (2) Dock Platforms

• Crushed Rock / Gravel Flex Base

• Electric Entry and Exit Gates

• Zoning: "K" Heavy Industrial