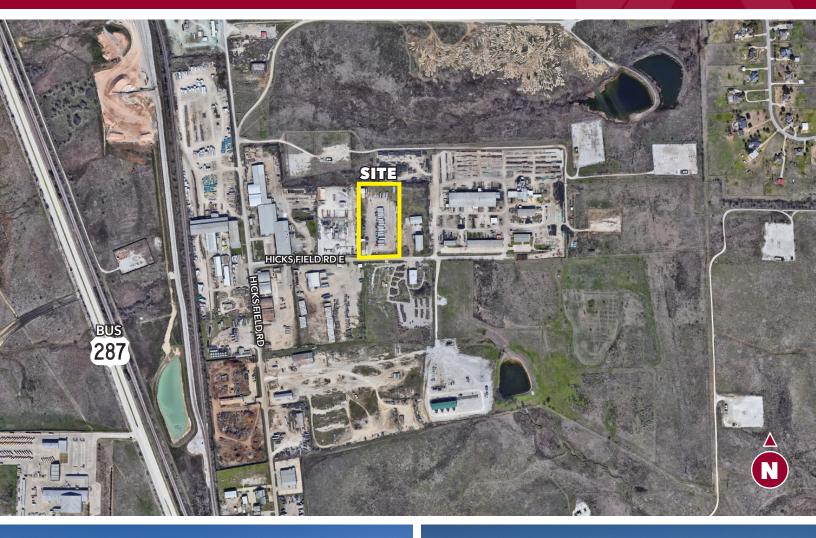

### **IOS OPPORTUNITY ON ±4.5 ACRES**

Fort Worth, Texas 76179

### **AVAILABILITY HIGHLIGHTS**

• Land Area: ±4.5 Acres

• Office: ±2,600 Square Feet

• Two (2) Dock Platforms

• Crushed Rock / Gravel Flex Base

• Electric Entry and Exit Gates

• Zoning: "K" Heavy Industrial