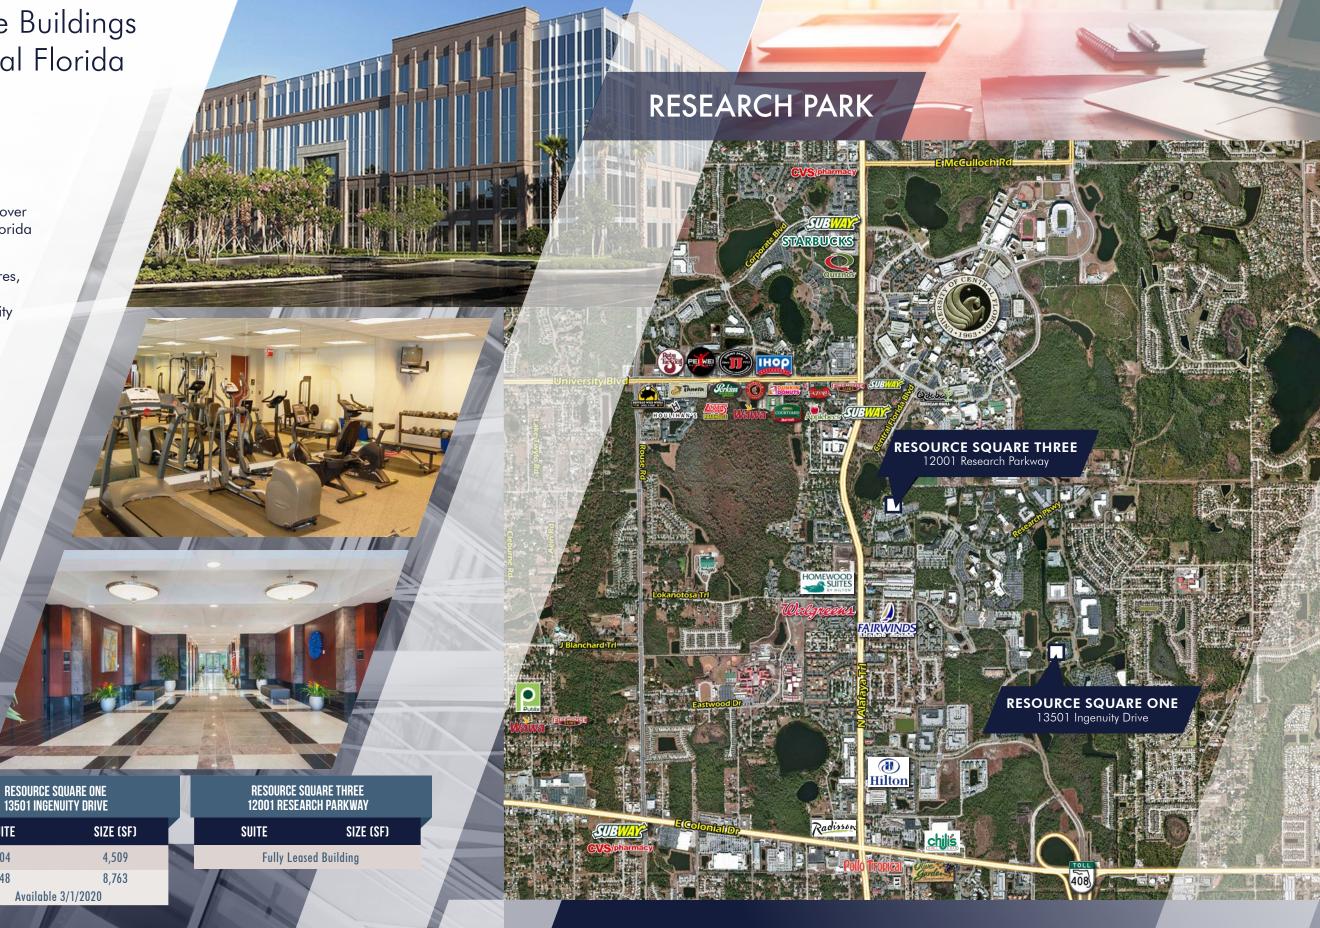

### **FEATURES**

• Two Class A office buildings totaling over 242,000 SF located in the Central Florida Research Park

• Close proximity to major thoroughfares, Downtown Orlando, Orlando International Airport and the University of Central Florida

- New, Strong, Well Capitalized/ Institutional Ownership
- 5.0 parking spaces per 1,000 SF
- On-Site Property Management
- Fitness Center with Shower in both buildings
- High Speed Fiber available in both buildings
- Providers AT&T, Sprint, TW Telecom & Brighthouse

**AVAILABILITY FROM** 4,500 - 8,800 SF

SUITE

204

248

CBRE and the CBRE logo are service marks of CBRE, Inc. and/or its affiliated or related companies in the United States and other countries. All other marks displayed on this document are the property of their respective owners.

### **RESOURCE SQUARE ONE**

- 13501 Ingenuity Drive
- RBA 90,558 SF
- Floors 3
- Year Built 1999
- Energy Star Certified
- Telcomm AT&T, Sprint & Brighthouse
- Fiber to the Building
- On-Site Management
- On-Site Fitness Center with Showers
- Winner of 2011/2012 TOBY Award

### **RESOURCE SQUARE THREE**

- 12001 Research Parkway
- RBA 152,423 SF
- Floors 5
- Year Built 2003
- Energy Star Certified
- Fiber to the Building
- Telcomm AT&T, Sprint, TW Telcom & Brighthouse
- On-Site Fitness Center with Showers
- Attractive Natural Park Area Behind the Building with a Pond, Gazebo, Basketball Court and Dock to the Lake