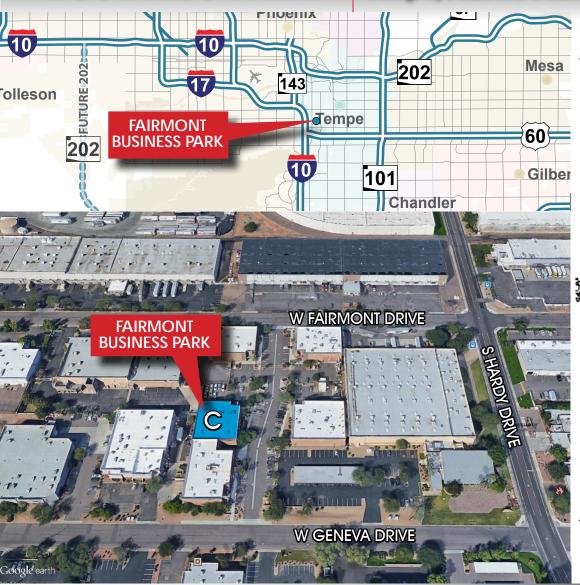

## **PROPERTY HIGHLIGHTS**

- ±8,184 SF Industrial Building
- ±1,090 SF of Office
- Large Secured Yard (53'x69')
- EVAP Warehouse with Skylights
- Heavy Power
- Natural Gas at Street

- 20' Clearance
- 17 Parking Spaces (expandable)
- Sprinklered
- Easy Access to SR 143, I-10 FWY, US 60, and Loop 202
- Zoned G-I, City of Tempe