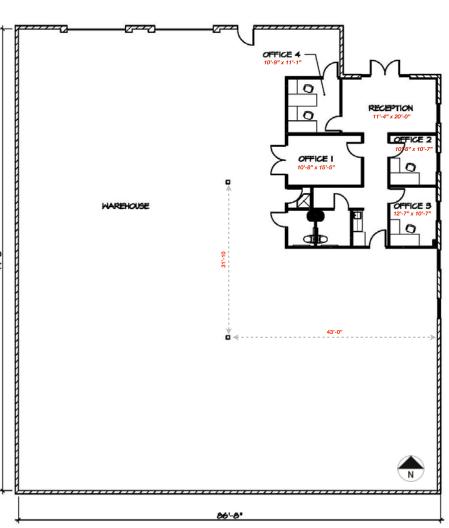

## **PROPERTY HIGHLIGHTS**

- ±8,184 SF Industrial Building
- ±1,090 SF of Office
- Large Secured Yard (53'x69')
- EVAP Warehouse with Skylights
- Heavy Power
- Natural Gas at Street

- 20' Clearance
- 17 Parking Spaces (expandable)
- Sprinklered
- Easy Access to SR 143, I-10 FWY, US 60, and Loop 202
- Zoned G-I, City of Tempe

## **Space Features:**

- Reception Area
- 2 Offices
- Conference Room

- 12' x 14' Grade Level Door
- Break Room
- 2 Restrooms

The information contained herein has been obtained from various sources. We have no reason to doubt its accuracy; however, J & Commercial Properties, Inc. has not verified such information and makes no guarantee, warranty or representation about such information. The prospective buyer or lessee should independently verify all dimensions, specifications, floor plans, and all information prior to the lease or purchase of the property. All offerings are subject to prior sale, lease, or withdrawal from the market without prior notice.