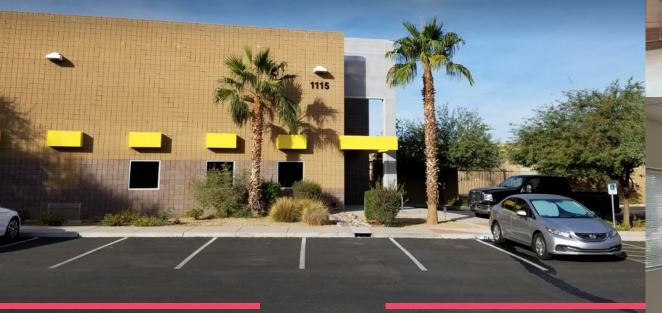

## FAIRMONT BUSINESS PARK

1115 West Fairmont Drive Building C Tempe, Arizona 85282

\$1.65 NNN

## **PROPERTY HIGHLIGHTS**

- ±8,184 SF Industrial Building
- ±1,090 SF of Office
- Large Secured Yard (53'x69')
- EVAP Warehouse with Skylights
- Heavy Power
- Natural Gas at Street

- 20' Clearance
- 17 Parking Spaces (expandable)
- Sprinklered
- Easy Access to SR 143, I-10 FWY, US 60, and Loop 202
- Zoned G-I, City of Tempe