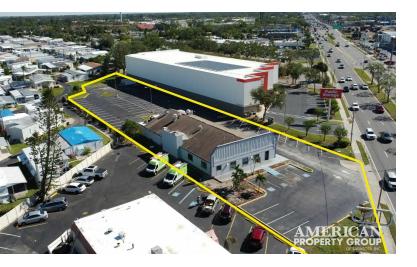

#### PROPERTY HIGHLIGHTS

- Premium Location: Situated along the bustling South Tamiami Trail near Siesta Key, offering high traffic and visibility.
- Flexible Usage: Zoned CG, allowing for retail, office, medical, and restaurant operations.
- Large Freestanding Building: 5,529 SF of versatile interior space.
- Ample Parking: Over 81 parking spaces with an impressive 14.6/1,000 SF parking ratio.
- Pylon Signage: Giant signage on US41 ensures maximum exposure.
- Neighboring Development: Steps from Siesta Promenade, a 20-acre hub featuring shopping, dining, hotels, and residential units.

#### **PROPERTY OVERVIEW**

Prime Commercial Opportunity - 6131 S Tamiami Trail, Sarasota, FL 34231

American Property Group of Sarasota, Inc. presents this exceptional retail property, strategically located just seconds from the highly anticipated Siesta Promenade.

Property Type: Freestanding Retail

This newly repainted, high-visibility property offers unmatched potential for a variety of businesses, from retail and restaurants to office or medical use.

Positioned in the heart of a thriving commercial corridor, this property benefits from proximity to major national and regional tenants, high commuter traffic, and easy access to major highways. The recently refreshed exterior enhances curb appeal, making it a standout option for businesses looking to establish or expand in the Sarasota area. Whether you're envisioning a retail store, a dynamic office space, or a restaurant, this property offers the location and flexibility to bring your vision to life.