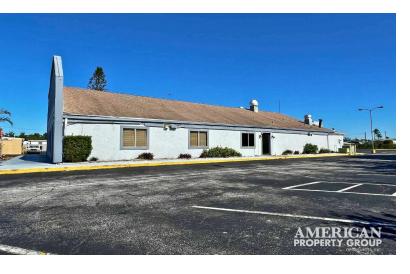

#### **PROPERTY OVERVIEW**

Prime Commercial Opportunity - 6131 S Tamiami Trail, Sarasota, FL 34231

American Property Group of Sarasota, Inc. presents this exceptional retail property, strategically located just seconds from the highly anticipated Siesta Promenade.

Property Type: Freestanding Retail

This newly repainted, high-visibility property offers unmatched potential for a variety of businesses, from retail and restaurants to office or medical use.

Positioned in the heart of a thriving commercial corridor, this property benefits from proximity to major national and regional tenants, high commuter traffic, and easy access to major highways. The recently refreshed exterior enhances curb appeal, making it a standout option for businesses looking to establish or expand in the Sarasota area. Whether you're envisioning a retail store, a dynamic office space, or a restaurant, this property offers the location and flexibility to bring your vision to life.