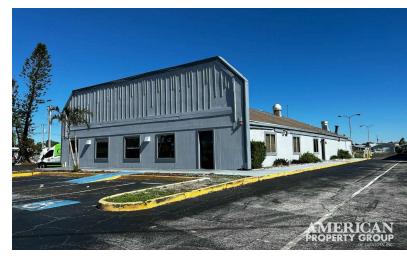

Property Type: Freestanding Retail

This newly repainted, high-visibility property offers unmatched potential for a variety of businesses, from retail and restaurants to office or medical use.

Positioned in the heart of a thriving commercial corridor, this property benefits from proximity to major national and regional tenants, high commuter traffic, and easy access to major highways. The recently refreshed exterior enhances curb appeal, making it a standout option for businesses looking to establish or expand in the Sarasota area. Whether you're envisioning a retail store, a dynamic office space, or a restaurant, this property offers the location and flexibility to bring your vision to life.