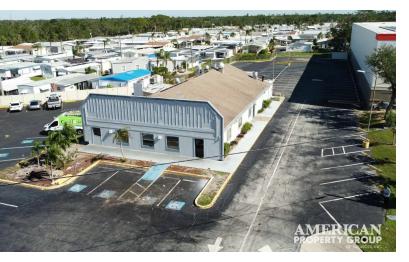

#### PROPERTY HIGHLIGHTS

- Premium Location: Situated along the bustling South Tamiami Trail near Siesta Key, offering high traffic and visibility.
- Flexible Usage: Zoned CG, allowing for retail, office, medical, and restaurant operations.
- Large Freestanding Building: 5,529 SF of versatile interior space.
- Ample Parking: Over 81 parking spaces with an impressive 14.6/1,000 SF parking ratio.
- Pylon Signage: Giant signage on US41 ensures maximum exposure.
- Neighboring Development: Steps from Siesta Promenade, a 20-acre hub featuring shopping, dining, hotels, and residential units.

Property Type: Freestanding Retail

This newly repainted, high-visibility property offers unmatched potential for a variety of businesses, from retail and restaurants to office or medical use.

Positioned in the heart of a thriving commercial corridor, this property benefits from proximity to major national and regional tenants, high commuter traffic, and easy access to major highways. The recently refreshed exterior enhances curb appeal, making it a standout option for businesses looking to establish or expand in the Sarasota area. Whether you're envisioning a retail store, a dynamic office space, or a restaurant, this property offers the location and flexibility to bring your vision to life.