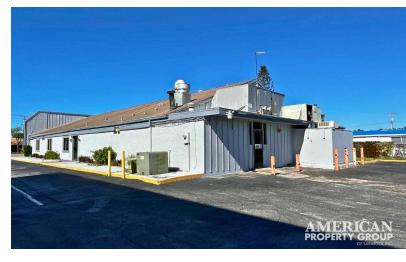

#### **PROPERTY OVERVIEW**

Prime Commercial Opportunity - 6131 S Tamiami Trail, Sarasota, FL 34231

American Property Group of Sarasota, Inc. presents this exceptional retail property, strategically located just seconds from the highly anticipated Siesta Promenade.

Property Type: Freestanding Retail

This newly repainted, high-visibility property offers unmatched potential for a variety of businesses, from retail and restaurants to office or medical use.

Positioned in the heart of a thriving commercial corridor, this property benefits from proximity to major national and regional tenants, high commuter traffic, and easy access to major highways. The recently refreshed exterior enhances curb appeal, making it a standout option for businesses looking to establish or expand in the Sarasota area. Whether you're envisioning a retail store, a dynamic office space, or a restaurant, this property offers the location and flexibility to bring your vision to life.