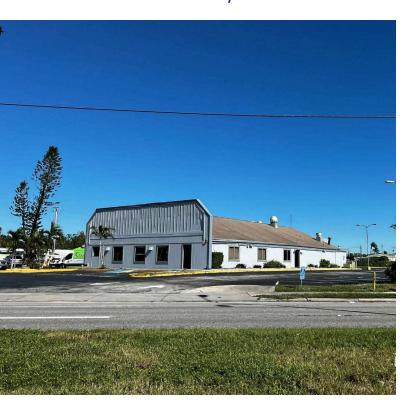

### 6131 S TAMIAMI TRL

SARASOTA, FLORIDA 34231

#### PROPERTY HIGHLIGHTS

- Premium Location: Situated along the bustling South Tamiami Trail near Siesta Key, offering high traffic and visibility.
- Flexible Usage: Zoned CG, allowing for retail, office, medical, and restaurant operations.
- Large Freestanding Building: 5,529 SF of versatile interior space.
- Ample Parking: Over 81 parking spaces with an impressive 14.6/1,000 SF parking ratio.
- Pylon Signage: Giant signage on US41 ensures maximum exposure.
- Neighboring Development: Steps from Siesta Promenade, a 20-acre hub featuring shopping, dining, hotels, and residential units.

Property Type: Freestanding Retail

This newly repainted, high-visibility property offers unmatched potential for a variety of businesses, from retail and restaurants to office or medical use.

Positioned in the heart of a thriving commercial corridor, this property benefits from proximity to major national and regional tenants, high commuter traffic, and easy access to major highways. The recently refreshed exterior enhances curb appeal, making it a standout option for businesses looking to establish or expand in the Sarasota area. Whether you're envisioning a retail store, a dynamic office space, or a restaurant, this property offers the location and flexibility to bring your vision to life.