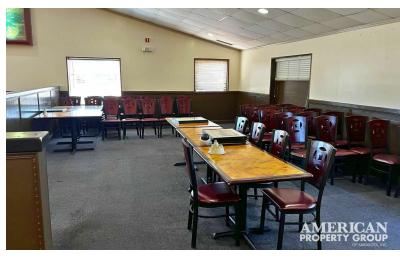

Property Type: Freestanding Retail

This newly repainted, high-visibility property offers unmatched potential for a variety of businesses, from retail and restaurants to office or medical use.

Positioned in the heart of a thriving commercial corridor, this property benefits from proximity to major national and regional tenants, high commuter traffic, and easy access to major highways. The recently refreshed exterior enhances curb appeal, making it a standout option for businesses looking to establish or expand in the Sarasota area. Whether you're envisioning a retail store, a dynamic office space, or a restaurant, this property offers the location and flexibility to bring your vision to life.