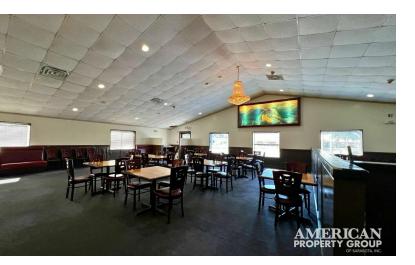

Property Type: Freestanding Retail

This newly repainted, high-visibility property offers unmatched potential for a variety of businesses, from retail and restaurants to office or medical use.

Positioned in the heart of a thriving commercial corridor, this property benefits from proximity to major national and regional tenants, high commuter traffic, and easy access to major highways. The recently refreshed exterior enhances curb appeal, making it a standout option for businesses looking to establish or expand in the Sarasota area. Whether you're envisioning a retail store, a dynamic office space, or a restaurant, this property offers the location and flexibility to bring your vision to life.