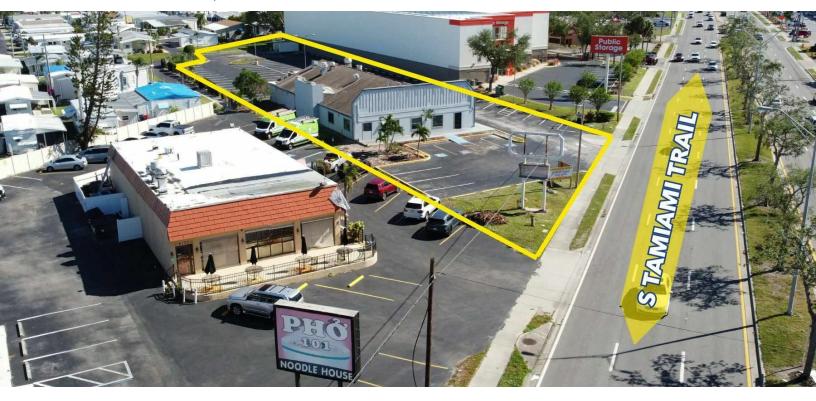

### 6131 S TAMIAMI TRL

SARASOTA, FLORIDA 34231

#### PROPERTY HIGHLIGHTS

- Premium Location: Situated along the bustling South Tamiami Trail near Siesta Key, offering high traffic and visibility.
- Flexible Usage: Zoned CG, allowing for retail, office, medical, and restaurant operations.
- Large Freestanding Building: 5,529 SF of versatile interior space.
- Ample Parking: Over 81 parking spaces with an impressive 14.6/1,000 SF parking ratio.
- Pylon Signage: Giant signage on US41 ensures maximum exposure.
- Neighboring Development: Steps from Siesta Promenade, a 20-acre hub featuring shopping, dining, hotels, and residential units.

#### **PROPERTY OVERVIEW**

Prime Commercial Opportunity - 6131 S Tamiami Trail, Sarasota, FL 34231

American Property Group of Sarasota, Inc. presents this exceptional retail property, strategically located just seconds from the highly anticipated Siesta Promenade.

Property Type: Freestanding Retail

This newly repainted, high-visibility property offers unmatched potential for a variety of businesses, from retail and restaurants to office or medical use.

Positioned in the heart of a thriving commercial corridor, this property benefits from proximity to major national and regional tenants, high commuter traffic, and easy access to major highways. The recently refreshed exterior enhances curb appeal, making it a standout option for businesses looking to establish or expand in the Sarasota area. Whether you're envisioning a retail store, a dynamic office space, or a restaurant, this property offers the location and flexibility to bring your vision to life.