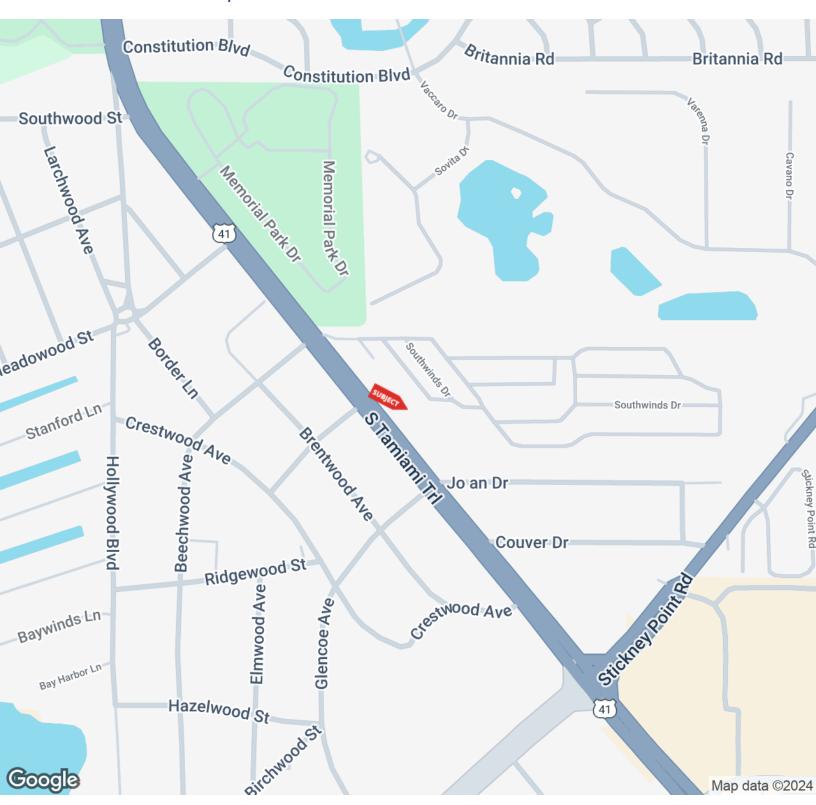

### 6131 S TAMIAMI TRL

SARASOTA, FLORIDA 34231

#### PROPERTY HIGHLIGHTS

- Premium Location: Situated along the bustling South Tamiami Trail near Siesta Key, offering high traffic and visibility.
- Flexible Usage: Zoned CG, allowing for retail, office, medical, and restaurant operations.
- Large Freestanding Building: 5,529 SF of versatile interior space.
- Ample Parking: Over 81 parking spaces with an impressive 14.6/1,000 SF parking ratio.
- Pylon Signage: Giant signage on US41 ensures maximum exposure.
- Neighboring Development: Steps from Siesta Promenade, a 20-acre hub featuring shopping, dining, hotels, and residential units.

#### **PROPERTY OVERVIEW**

Prime Commercial Opportunity - 6131 S Tamiami Trail, Sarasota, FL 34231

American Property Group of Sarasota, Inc. presents this exceptional retail property, strategically located just seconds from the highly anticipated Siesta Promenade.