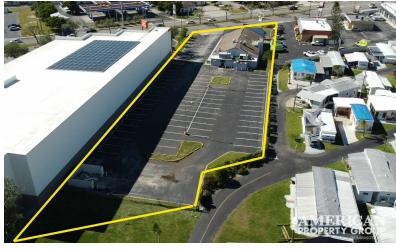

#### PROPERTY HIGHLIGHTS

- Premium Location: Situated along the bustling South Tamiami Trail near Siesta Key, offering high traffic and visibility.
- Flexible Usage: Zoned CG, allowing for retail, office, medical, and restaurant operations.
- Large Freestanding Building: 5,529 SF of versatile interior space.
- Ample Parking: Over 81 parking spaces with an impressive 14.6/1,000 SF parking ratio.
- Pylon Signage: Giant signage on US41 ensures maximum exposure.
- Neighboring Development: Steps from Siesta Promenade, a 20-acre hub featuring shopping, dining, hotels, and residential units.

#### OFFERING SUMMARY

| Lease Rate:    | \$34.75 SF/yr (NNN) |
|----------------|---------------------|
| Building Size: | 5,529 SF            |
| Lot Size:      | 1.1 Acres           |
| Year Built:    | 1976                |
| Zoning:        | CG                  |