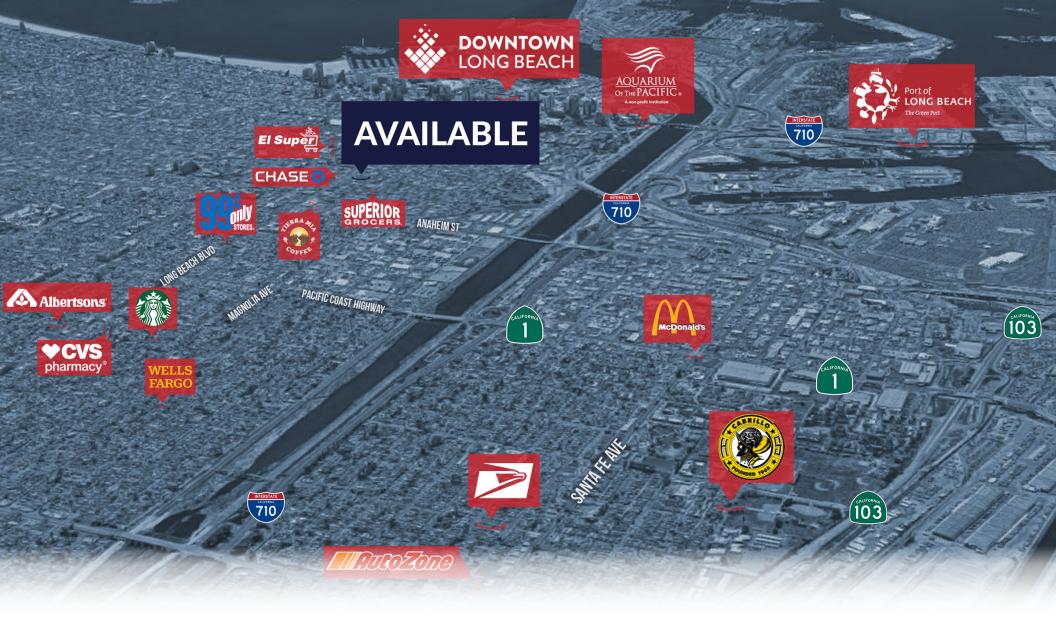

#### **AREA AMENITIES**

- ✓ Convenient access to a major Metro Blue Line transit hub
- ✓ Surrounded by notable tenants: Chase, Popeyes Chicken, Superior Grocers, American Tire Depot, Dignity Health St. Mary Medical Center, and more