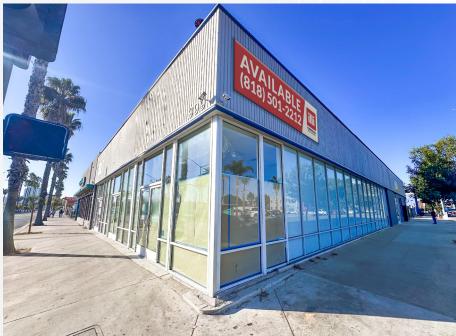

# **EXTERIOR PHOTOS**

COMMERCIAL REAL ESTATE the sign of a profitable property

999 Long Beach Blvd., Long Beach, CA 90813

armacy<sup>6</sup>

## IN-LINE WHITE BOXED RETAIL SUITE AVAILABLE FOR OCCUPANCY

999 Long Beach Blvd., Long Beach, CA 90813

### **APPROX. 1,200 SF**

RETAIL SPACE

- ✓ ±1,200 SF inline white-boxed suite, move-in ready
- ✓ Upgraded 200-amp
- √ 3-phase electrical panel
- ✓ Prime signalized corner at Long Beach Blvd & 10th Street
- ✓ Surface parking available for tenants and visitors