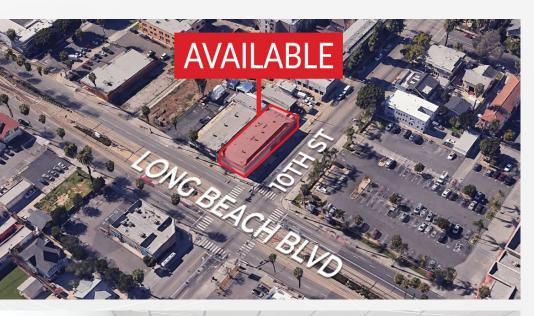

### **APPROX. 1,200 SF**

RETAIL SPACE

- ✓ ±1,200 SF inline white-boxed suite, move-in ready
- ✓ Upgraded 200-amp
- √ 3-phase electrical panel
- ✓ Prime signalized corner at Long Beach Blvd & 10th Street
- ✓ Surface parking available for tenants and visitors

#### **AREA AMENITIES**

- ✓ Convenient access to a major Metro Blue Line transit hub
- ✓ Surrounded by notable tenants: Chase, Popeyes Chicken, Superior Grocers, American Tire Depot, Dignity Health St. Mary Medical Center, and more