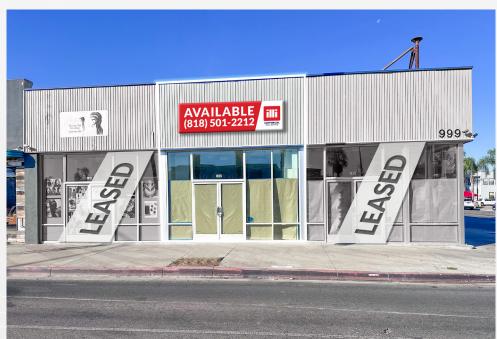

# **EXTERIOR PHOTOS**

COMMERCIAL REAL ESTATE the sign of a profitable property

999 Long Beach Blvd., Long Beach, CA 90813

armacy<sup>6</sup>

## IN-LINE WHITE BOXED RETAIL SUITE AVAILABLE FOR OCCUPANCY

999 Long Beach Blvd., Long Beach, CA 90813

### **APPROX. 1,200 SF**

RETAIL SPACE

- ✓ ±1,200 SF inline white-boxed suite, move-in ready
- ✓ Upgraded 200-amp
- √ 3-phase electrical panel
- ✓ Prime signalized corner at Long Beach Blvd & 10th Street
- ✓ Surface parking available for tenants and visitors