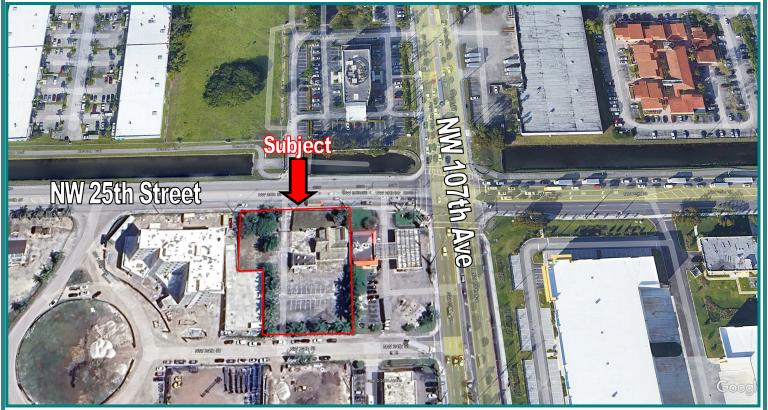

## 37,400+/- Sq.Ft. Commercial Development Site Sweetwater, FL

NW 25th Street & NW 108th Avenue, Sweetwater, FL

- 37,400+/- Sq.Ft. (0.85Acres)
- C-2 Zoning, City of Sweetwater
- Located in the Airport West Market
- Unique lot size with several possibilities
- Ideal uses include: Office Building, Mini Storage, Retail Facility, Bank Facility, & OSR
- Easy access to Florida Turnpike, Dolphin Expressway, SR 826 & Palmetto Expressway