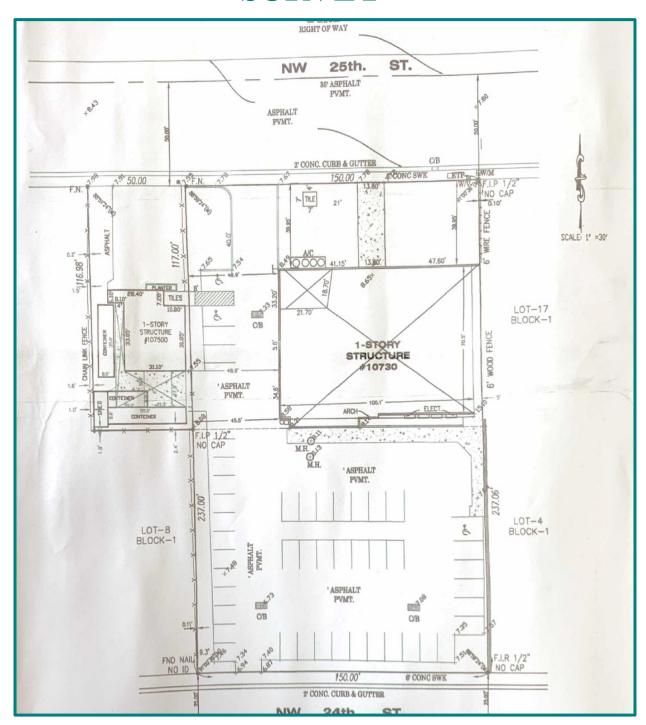

## FOR SALE/LEASE

## 37,400+/- Sq.Ft. Commercial Development Site Sweetwater, FL



NW 25th Street & NW 108th Avenue, Sweetwater, FL

- 37,400+/- Sq.Ft. (0.85Acres)
- C-2 Zoning, City of Sweetwater
- Located in the Airport West Market
- Unique lot size with several possibilities
- Ideal uses include: Office Building, Mini Storage, Retail Facility, Bank Facility, & OSR
- Easy access to Florida Turnpike, Dolphin Expressway, SR 826 & Palmetto Expressway



Sales Price: \$4,100,000 or Lease Rate: \$5.50 PSF NNN

Offered Exclusively By:



**Lee D. Katsikos, P.A** Phone: (386) 290-5523

Jack Katsikos

Phone: (786) 365-2909

8669 NW 36 Street, Suite 315, Miami, FL. 33166

## **SURVEY**



WWW.THEKATSIKOSGROUP.COM

## **AERIAL VIEW**



Offered Exclusively By:



Lee D. Katsikos, P.A 386-290-5523 ldkatsikos@thekatsikosgroup.com Jack Katsikos 786-365-2909 jkatsikos@thekatsikosgroup.com

8669 NW 36th Street, Suite 315, Miami, FL. 33166