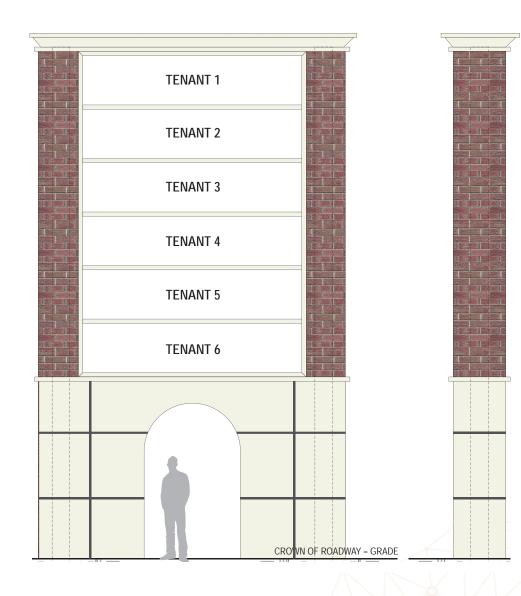

First Watch                        | 3,800  |
| 119  | Big Frog Custom<br>T-Shirts & More | 1,500  |
| 120  | Gogi En                            | 5,000  |
| 123  | ACE Pickleball                     | 40,000 |
| 135  | AVAILABLE                          | 17,000 |
| 141  | Lumber Liquidators                 | 8,000  |
| 141A | OrangeTheory Fitness               | 3,400  |
| 146  | AVAILABLE                          | 1,360  |
| 148  | Mavis Public House                 | 5,040  |
| 152  | AVAILABLE                          | 1,600  |
| 153  | Kids Empire                        | 12,383 |
| 156  | Dogtopia                           | 9,087  |
| 159  | Sir Troy's Toys                    | 12,731 |
| 160  | AVAILABLE                          | 11,348 |













# **Future Pylon Sign**





**FEATURE INSPIRATION** 



## **Proposed Monument Signs**

### **Site Plan**



#### **Monument A**



### **Monument B**



# Unit 135 - 17,000 SF Available









## 2023 Demographics

### 3 Mile Radius



Daytime Population

42,448



Population

29,260



Households

10,901



Population 25 & Over

21,158



Avg. Household Income

\$167,849





## **Retail Trade Aerial**



#### TRADE AREA INFO

Bainbridge Road & OH-91

- Population: 27,726
- Daytime Population: 36,844
- Total Households: 10,166
- Median HH Income: \$106,005
- Total Businesses: 1,332
- Total Employees: 28,125

#### MAJOR OFFICE BUILDINGS

537,349 Total SF (Source, CoStar)

- 1. Nestle 141,208 SF
- 2. Swagelok Global HQ 130,000 SF 3. Industrial Commercial Prop. 102,500 SF
- 4. Fountain Parkway III 100,000 SF
- 5