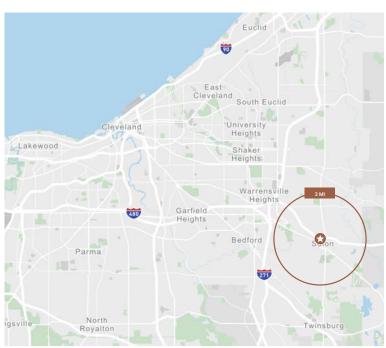

## 2023 Demographics

### 3 Mile Radius

Daytime Population

42,448

Population

29,260

Households

10,901

Population 25 & Over

21,158

Avg. Household Income

\$167,849