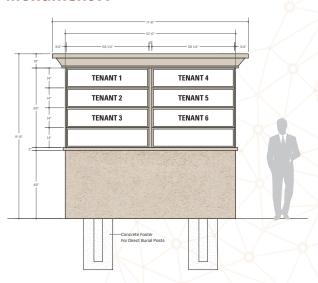

0  | Gogi En                            | 5,000  |
| 123  | ACE Pickleball                     | 40,000 |
| 135  | AVAILABLE                          | 17,000 |
| 141  | Lumber Liquidators                 | 8,000  |
| 141A | OrangeTheory Fitness               | 3,400  |
| 146  | AVAILABLE                          | 1,360  |
| 148  | Mavis Public House                 | 5,040  |
| 152  | AVAILABLE                          | 1,600  |
| 153  | Kids Empire                        | 12,383 |
| 156  | Dogtopia                           | 9,087  |
| 159  | Sir Troy's Toys                    | 12,731 |
| 160  | AVAILABLE                          | 11,348 |













# **Future Pylon Sign**





**FEATURE INSPIRATION** 



## **Proposed Monument Signs**

### **Site Plan**



#### **Monument A**



### **Monument B**



# Unit 135 - 17,000 SF Available









## 2023 Demographics

### 3 Mile Radius



Daytime Population

42,448



Population

29,260



Households

10,901



Population 25 & Over

21,158



Avg. Household Income

\$167,849





## **Retail Trade Aerial**



#### TRADE AREA INFO

Bainbridge Road & OH-91

- Population: 27,726
- Daytime Population: 36,844
- Total Households: 10,166
- Median HH Income: \$106,005
- Total Businesses: 1,332
- Total Employees: 28,125

#### MAJOR OFFICE BUILDINGS

537,349 Total SF (Source, CoStar)

- 1. Nestle 141,208 SF
- 2. Swagelok Global HQ 130,000 SF 3. Industrial Commercial Prop. 102,500 SF
- 4. Fountain Parkway III 100,000 SF
- 5. Arbor Court II 63,641 SF

#### HOTELS

5 Hotels/426 Rooms (Source, CoStar)

- 1. Springhill Suites 120
-