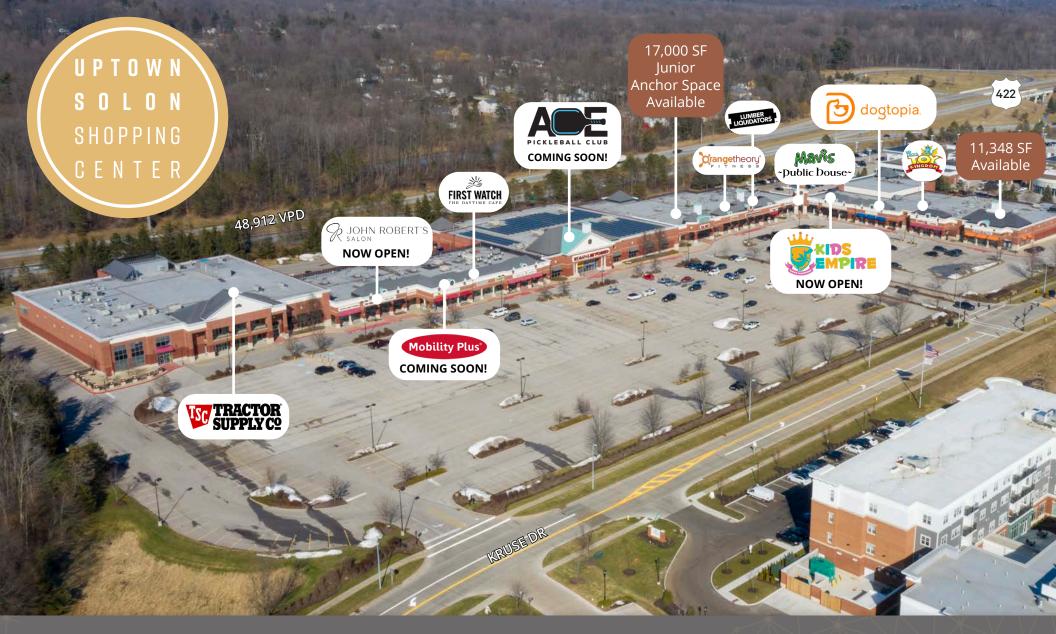

JUNIOR ANCHOR AND SHOP SPACES AVAILABLE 6025 KRUSE DR. SOLON, OH 44139

Join Tractor Supply, Ace Pickleball Club, Dogtopia, Kids Empire, Orange Theory, First Watch and more! **CONTACT US:** 

## Site Plan

| UNIT | TENANT                             | SF     |
|------|------------------------------------|--------|
| 100  | Tractor Supply Co                  | 37,048 |
| 110  | Bath & Body Works                  | 2,500  |
| 111  | John Roberts Spa                   | 1,800  |
| 112  | Cuts N Curls for Boys<br>and Girls | 1,900  |
| 113  | Broadmoor Nail Spa                 | 1,470  |
| 114  | Palm Beach Tan                     | 1,767  |
| 115  | Mobility Plus                      | 3,000  |
| 117  | First Watch                        | 3,800  |
| 119  | Big Frog Custom<br>T-Shirts & More | 1,500  |
| 120  | Gogi En                            | 5,000  |
| 123  | ACE Pickleball                     | 40,000 |
| 135  | AVAILABLE                          | 17,000 |
| 141  | Lumber Liquidators                 | 8,000  |
| 141A | OrangeTheory Fitness               | 3,400  |
| 146  | AVAILABLE                          | 1,360  |
| 148  | Mavis Public House                 | 5,040  |
| 152  | AVAILABLE                          | 1,600  |
| 153  | Kids Empire                        | 12,383 |
| 156  | Dogtopia                           | 9,087  |
| 159  | Sir Troy's Toys                    | 12,731 |
| 160  | AVAILABLE                          | 11,348 |