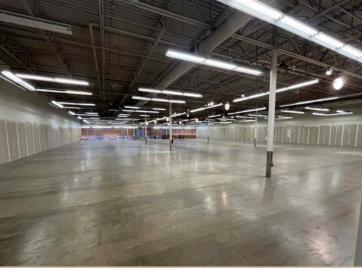

ACE Pickleball                     | 40,000 |
| 135  | AVAILABLE                          | 17,000 |
| 141  | Lumber Liquidators                 | 8,000  |
| 141A | OrangeTheory Fitness               | 3,400  |
| 146  | AVAILABLE                          | 1,360  |
| 148  | Mavis Public House                 | 5,040  |
| 152  | AVAILABLE                          | 1,600  |
| 153  | Kids Empire                        | 12,383 |
| 156  | Dogtopia                           | 9,087  |
| 159  | Sir Troy's Toys                    | 12,731 |
| 160  | AVAILABLE                          | 11,348 |













# **Future Pylon Sign**





**FEATURE INSPIRATION** 



## **Proposed Monument Signs**

### **Site Plan**



#### **Monument A**



### **Monument B**



# Unit 135 - 17,000 SF Available









## 2023 Demographics

### 3 Mile Radius



Daytime Population

42,448



Population

29,260



Households

10,901



Population 25 & Over

21,158



Avg. Household Income

\$167,849





## **Retail Trade Aerial**



#### TRADE AREA INFO

Bainbridge Road & OH-91

- Population: 27,726
- Daytime Population: 36,844
- Total Households: 10,166
- Median HH Income: \$106,005
- Total Businesses: 1,332
- Total Employees: 28,125

#### MAJOR OFFICE BUILDINGS

537,349 Total SF (Source, CoStar)

- 1. Nestle 141,208 SF
- 2. Swagelok Global HQ 130,000 SF 3. Industrial Commercial Prop. 102,500 SF
- 4. Fountain Parkway III 100,000 SF
- 5. Arbor Court II 63,641 SF

#### HOTELS

5 Hotels/426 Rooms (Source, CoStar)

- 1. Springhill Suites 120
- 2. Hampton Inn 103 3. TownePlace Suites 97
- 4. Homewood Su