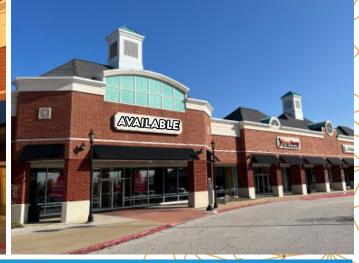

| 3,000  |
| 117  | First Watch                        | 3,800  |
| 119  | Big Frog Custom<br>T-Shirts & More | 1,500  |
| 120  | Gogi En                            | 5,000  |
| 123  | ACE Pickleball                     | 40,000 |
| 135  | AVAILABLE                          | 17,000 |
| 141  | Lumber Liquidators                 | 8,000  |
| 141A | OrangeTheory Fitness               | 3,400  |
| 146  | AVAILABLE                          | 1,360  |
| 148  | Mavis Public House                 | 5,040  |
| 152  | AVAILABLE                          | 1,600  |
| 153  | Kids Empire                        | 12,383 |
| 156  | Dogtopia                           | 9,087  |
| 159  | Sir Troy's Toys                    | 12,731 |
| 160  | AVAILABLE                          | 11,348 |













# **Future Pylon Sign**





**FEATURE INSPIRATION** 



## **Proposed Monument Signs**

### **Site Plan**



#### **Monument A**



### **Monument B**



# Unit 135 - 17,000 SF Available









## 2023 Demographics

### 3 Mile Radius



Daytime Population

42,448



Population

29,260



Households

10,901



Population 25 & Over

21,158



Avg. Household Income

\$167,849





## **Retail Trade Aerial**



#### TRADE AREA INFO

Bainbridge Road & OH-91

- Population: 27,726
- Daytime Population: 36,844
- Total Households: 10,166
- Median HH Income: \$106,005
- Total Businesses: 1,332
- Total Employees: 28,125

#### MAJOR OFFICE BUILDINGS

537,349 Total SF (Source, CoStar)

- 1. Nestle 141,208 SF
- 2. Swagelok Global HQ 130,000 SF 3. Industrial Commercial Prop. 102,500 SF
- 4. Foun