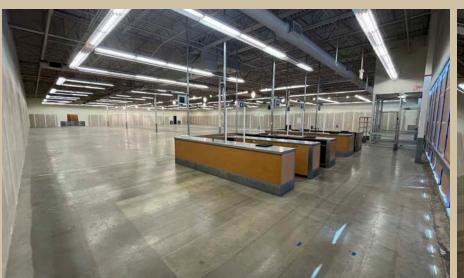

| ACE Pickleball                     | 40,000 |
| 135  | AVAILABLE                          | 17,000 |
| 141  | Lumber Liquidators                 | 8,000  |
| 141A | OrangeTheory Fitness               | 3,400  |
| 146  | AVAILABLE                          | 1,360  |
| 148  | Mavis Public House                 | 5,040  |
| 152  | AVAILABLE                          | 1,600  |
| 153  | Kids Empire                        | 12,383 |
| 156  | Dogtopia                           | 9,087  |
| 159  | Sir Troy's Toys                    | 12,731 |
| 160  | AVAILABLE                          | 11,348 |













# **Future Pylon Sign**





**FEATURE INSPIRATION** 



## **Proposed Monument Signs**

### **Site Plan**



#### **Monument A**



### **Monument B**



# Unit 135 - 17,000 SF Available









## 2023 Demographics

### 3 Mile Radius



Daytime Population

42,448



Population

29,260



Households

10,901



Population 25 & Over

21,158



Avg. Household Income

\$167,849





## **Retail Trade Aerial**



#### TRADE AREA INFO

Bainbridge Road & OH-91

- Population: 27,726
- Daytime Population: 36,844
- Total Households: 10,166
- Median HH Income: \$106,005
- Total Businesses: 1,332
- Total Employees: 28,125

#### MAJOR OFFICE BUILDINGS

537,349 Total SF (Source, CoStar)

- 1. Nestle 141,208 SF
- 2. Swagelok Global HQ 130,000 SF 3. Industrial Commercial Prop. 102,500 SF
- 4. Fountain Parkway III 100,000 SF
- 5. Arbor Court II 63,641 SF

#### HOTELS

5 Hotels/426 Rooms (Source, CoStar)

- 1. Springhill Suites 120
- 2. Hampton Inn 103 3. TownePlace Suites 97
- 4. Homewood