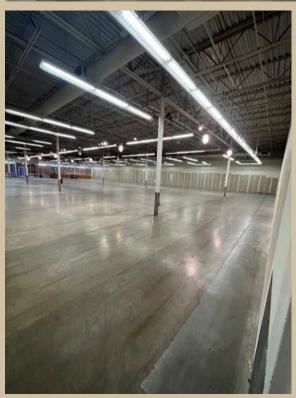

E Pickleball                     | 40,000 |
| 135  | AVAILABLE                          | 17,000 |
| 141  | Lumber Liquidators                 | 8,000  |
| 141A | OrangeTheory Fitness               | 3,400  |
| 146  | AVAILABLE                          | 1,360  |
| 148  | Mavis Public House                 | 5,040  |
| 152  | AVAILABLE                          | 1,600  |
| 153  | Kids Empire                        | 12,383 |
| 156  | Dogtopia                           | 9,087  |
| 159  | Sir Troy's Toys                    | 12,731 |
| 160  | AVAILABLE                          | 11,348 |













# **Future Pylon Sign**





**FEATURE INSPIRATION** 



## **Proposed Monument Signs**

### **Site Plan**



#### **Monument A**



### **Monument B**



# Unit 135 - 17,000 SF Available









## 2023 Demographics

### 3 Mile Radius



Daytime Population

42,448



Population

29,260



Households

10,901



Population 25 & Over

21,158



Avg. Household Income

\$167,849





## **Retail Trade Aerial**



#### TRADE AREA INFO

Bainbridge Road & OH-91

- Population: 27,726
- Daytime Population: 36,844
- Total Households: 10,166
- Median HH Income: \$106,005
- Total Businesses: 1,332
- Total Employees: 28,125

#### MAJOR OFFICE BUILDINGS

537,349 Total SF (Source, CoStar)

- 1. Nestle 141,208 SF
- 2. Swagelok Global HQ 130,000 SF 3. Industrial Commercial Prop. 102,500 SF
- 4. Fountain Parkway III 100,000 SF
- 5. Arbor Court II 63,641 SF

#### HOTELS

5 Hotels/426 Rooms (Source, CoStar)

- 1. Springhill Suites 120
- 2. Hampton Inn 103 3. TownePlace Suites 97
- 4. Homewood Suit