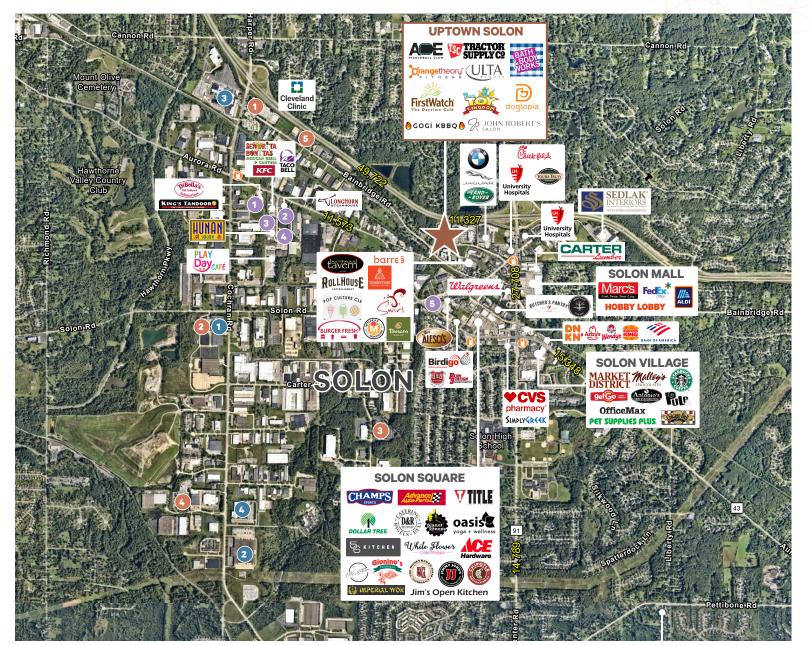

## **Retail Trade Aerial**

#### TRADE AREA INFO

Bainbridge Road & OH-91

- Population: 27,726
- Daytime Population: 36,844
- Total Households: 10,166
- Median HH Income: \$106,005
- Total Businesses: 1,332
- Total Employees: 28,125

#### MAJOR OFFICE BUILDINGS

537,349 Total SF (Source, CoStar)

- 1. Nestle 141,208 SF
- 2. Swagelok Global HQ 130,000 SF 3. Industrial Commercial Prop. 102,500 SF
- 4. Fountain Parkway III 100,000 SF
- 5. Arbor Court II 63,641 SF

#### HOTELS

5 Hotels/426 Rooms (Source, CoStar)

- 1. Springhill Suites 120
- 2. Hampton Inn 103 3. TownePlace Suites 97
- 4. Homewood Suites 86
- 5. Solon Motel 20

#### MAJOR EMPLOYERS

- 1. Swagelok 3,800
- 2. TTI Floor Care 2,900 3. Nestle 2,500
- 4. Kennametal 400
- 5. Venture Lighting 300

6025 KRUSE DR. SOLON, OH 44139