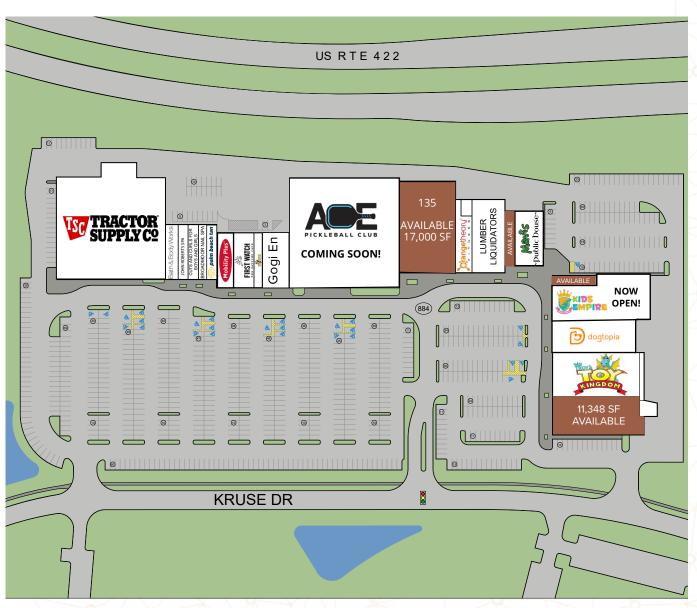

## Site Plan

| UNIT | TENANT                             | SF     |
|------|------------------------------------|--------|
| 100  | Tractor Supply Co                  | 37,048 |
| 110  | Bath & Body Works                  | 2,500  |
| 111  | John Roberts Spa                   | 1,800  |
| 112  | Cuts N Curls for Boys<br>and Girls | 1,900  |
| 113  | Broadmoor Nail Spa                 | 1,470  |
| 114  | Palm Beach Tan                     | 1,767  |
| 115  | Mobility Plus                      | 3,000  |
| 117  | First Watch                        | 3,800  |
| 119  | Big Frog Custom<br>T-Shirts & More | 1,500  |
| 120  | Gogi En                            | 5,000  |
| 123  | ACE Pickleball                     | 40,000 |
| 135  | AVAILABLE                          | 17,000 |
| 141  | Lumber Liquidators                 | 8,000  |
| 141A | OrangeTheory Fitness               | 3,400  |
| 146  | AVAILABLE                          | 1,360  |
| 148  | Mavis Public House                 | 5,040  |
| 152  | AVAILABLE                          | 1,600  |
| 153  | Kids Empire                        | 12,383 |
| 156  | Dogtopia                           | 9,087  |
| 159  | Sir Troy's Toys                    | 12,731 |
| 160  | AVAILABLE                          | 11,348 |

### **Site Plan**