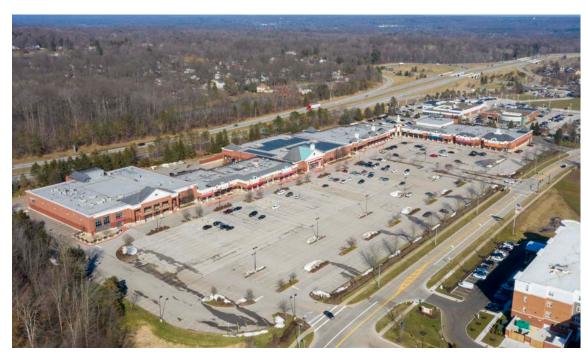

JUNIOR ANCHOR AND SHOP SPACES AVAILABLE 6025 KRUSE DR. SOLON, OH 44139

Join Tractor Supply, Ace Pickleball Club, Dogtopia, Kids Empire, Orange Theory, First Watch and more! **CONTACT US:** 

## Site Plan

| UNIT | TENANT                             | SF     |
|------|------------------------------------|--------|
| 100  | Tractor Supply Co                  | 37,048 |
| 110  | Bath & Body Works                  | 2,500  |
| 111  | John Roberts Spa                   | 1,800  |
| 112  | Cuts N Curls for Boys<br>and Girls | 1,900  |
| 113  | Broadmoor Nail Spa                 | 1,470  |
| 114  | Palm Beach Tan                     | 1,767  |
| 115  | Mobility Plus                      | 3,000  |
| 117  | First Watch                        | 3,800  |
| 119  | Big Frog Custom<br>T-Shirts & More | 1,500  |
| 120  | Gogi En                            | 5,000  |
| 123  | ACE Pickleball                     | 40,000 |
| 135  | AVAILABLE                          | 17,000 |
| 141  | Lumber Liquidators                 | 8,000  |
| 141A | OrangeTheory Fitness               | 3,400  |
| 146  | AVAILABLE                          | 1,360  |
| 148  | Mavis Public House                 | 5,040  |
| 152  | AVAILABLE                          | 1,600  |
| 153  | Kids Empire                        | 12,383 |
| 156  | Dogtopia                           | 9,087  |
| 159  | Sir Troy's Toys                    | 12,731 |
| 160  | AVAILABLE                          | 11,348 |