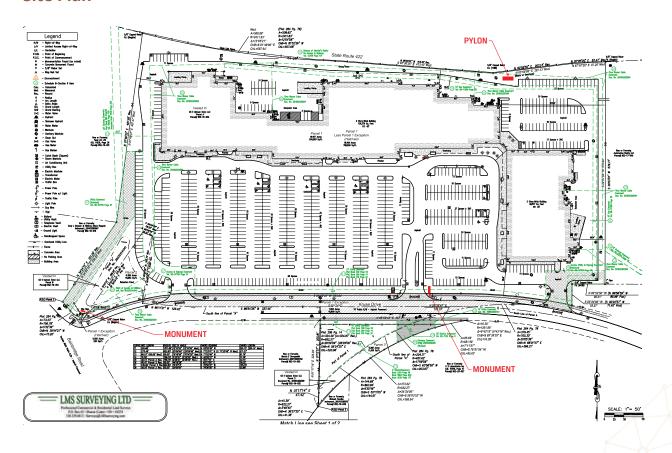

## Site Plan

| UNIT | TENANT                             | SF     |
|------|------------------------------------|--------|
| 100  | Tractor Supply Co                  | 37,048 |
| 110  | Bath & Body Works                  | 2,500  |
| 111  | John Roberts Spa                   | 1,800  |
| 112  | Cuts N Curls for Boys<br>and Girls | 1,900  |
| 113  | Broadmoor Nail Spa                 | 1,470  |
| 114  | Palm Beach Tan                     | 1,767  |
| 115  | Mobility Plus                      | 3,000  |
| 117  | First Watch                        | 3,800  |
| 119  | Big Frog Custom<br>T-Shirts & More | 1,500  |
| 120  | Gogi En                            | 5,000  |
| 123  | ACE Pickleball                     | 40,000 |
| 135  | AVAILABLE                          | 17,000 |
| 141  | Lumber Liquidators                 | 8,000  |
| 141A | OrangeTheory Fitness               | 3,400  |
| 146  | AVAILABLE                          | 1,360  |
| 148  | Mavis Public House                 | 5,040  |
| 152  | AVAILABLE                          | 1,600  |
| 153  | Kids Empire                        | 12,383 |
| 156  | Dogtopia                           | 9,087  |
| 159  | Sir Troy's Toys                    | 12,731 |
| 160  | AVAILABLE                          | 11,348 |

### **Site Plan**