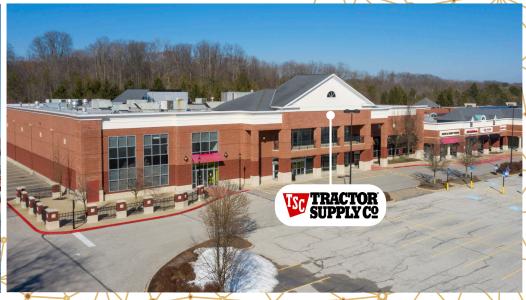

JUNIOR ANCHOR AND SHOP SPACES AVAILABLE 6025 KRUSE DR. SOLON, OH 44139

Join Tractor Supply, Ace Pickleball Club, Dogtopia, Kids Empire, Orange Theory, First Watch and more! **CONTACT US:** 

## Site Plan

| UNIT | TENANT                             | SF     |
|------|------------------------------------|--------|
| 100  | Tractor Supply Co                  | 37,048 |
| 110  | Bath & Body Works                  | 2,500  |
| 111  | John Roberts Spa                   | 1,800  |
| 112  | Cuts N Curls for Boys<br>and Girls | 1,900  |
| 113  | Broadmoor Nail Spa                 | 1,470  |
| 114  | Palm Beach Tan                     | 1,767  |
| 115  | Mobility Plus                      | 3,000  |
| 117  | First Watch                        | 3,800  |
| 119  | Big Frog Custom<br>T-Shirts & More | 1,500  |
| 120  | Gogi En                            | 5,000  |
| 123  | ACE Pickleball                     | 40,000 |
| 135  | AVAILABLE                          | 17,000 |
| 141  | Lumber Liquidators                 | 8,000  |
| 141A | OrangeTheory Fitness               | 3,400  |
| 146  | AVAILABLE                          | 1,360  |
| 148  | Mavis Public House                 | 5,040  |
| 152  | AVAILABLE                          | 1,600  |
| 153  | Kids Empire                        | 12,383 |
| 156  | Dogtopia                           | 9,087  |
| 159  | Sir Troy's Toys                    | 12,731 |
| 160  | AVAILABLE                          | 11,348 |