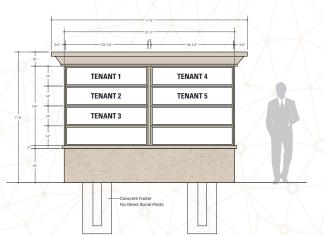

| 5,000  |
| 123  | ACE Pickleball                     | 40,000 |
| 135  | AVAILABLE                          | 17,000 |
| 141  | Lumber Liquidators                 | 8,000  |
| 141A | OrangeTheory Fitness               | 3,400  |
| 146  | AVAILABLE                          | 1,360  |
| 148  | Mavis Public House                 | 5,040  |
| 152  | AVAILABLE                          | 1,600  |
| 153  | Kids Empire                        | 12,383 |
| 156  | Dogtopia                           | 9,087  |
| 159  | Sir Troy's Toys                    | 12,731 |
| 160  | AVAILABLE                          | 11,348 |













# **Future Pylon Sign**





**FEATURE INSPIRATION** 



## **Proposed Monument Signs**

### **Site Plan**



#### **Monument A**



### **Monument B**



# Unit 135 - 17,000 SF Available









## 2023 Demographics

### 3 Mile Radius



Daytime Population

42,448



Population

29,260



Households

10,901



Population 25 & Over

21,158



Avg. Household Income

\$167,849





## **Retail Trade Aerial**



#### TRADE AREA INFO

Bainbridge Road & OH-91

- Population: 27,726
- Daytime Population: 36,844
- Total Households: 10,166
- Median HH Income: \$106,005
- Total Businesses: 1,332
- Total Employees: 28,125

#### MAJOR OFFICE BUILDINGS

537,349 Total SF (Source, CoStar)

- 1. Nestle 141,208 SF
- 2. Swagelok Global HQ 130,000 SF 3. Industrial Commercial Prop. 102,500 SF
- 4. Fountain Parkway III 100,000 SF
- 5. Arbor Court II 63,641 SF

#### HOTELS

5 Hotels/426 Rooms (Source, CoStar)

- 1. Springhill Suites 120
- 2. Hampton Inn 103 3.