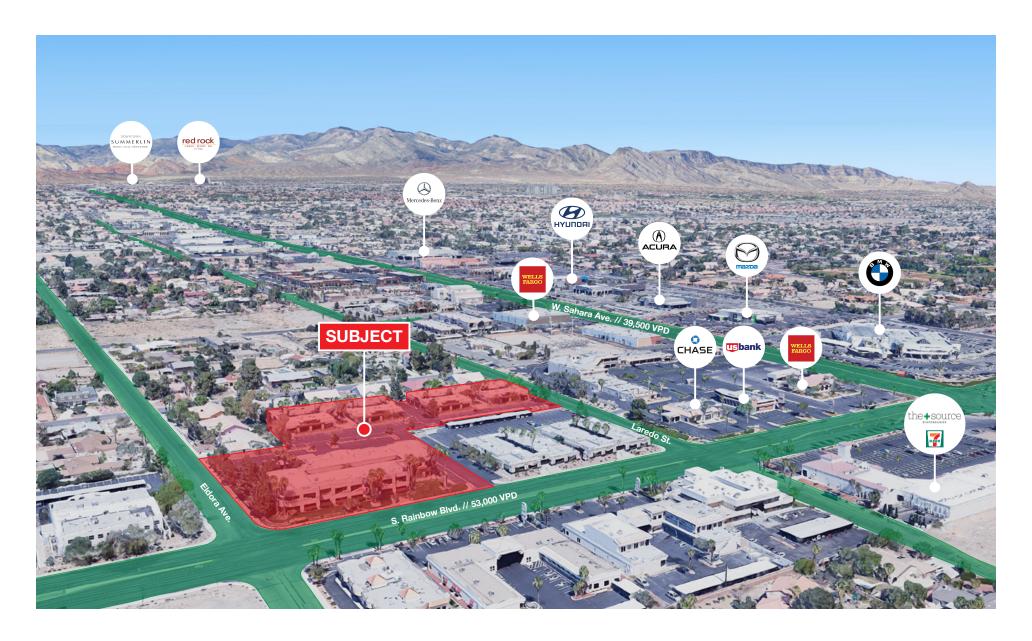

## Property Highlights

- Professional office spaces available
- Multi-tenant office buildings include move in ready space for professional office use
- High visibility signage available
- Covered/uncovered parking available
- 24-Hour building access
- This location offers high traffic counts of 51,338 VPD on S. Rainbow Blvd.
- Close to many retail services, restaurants and other amenities in the immediate area