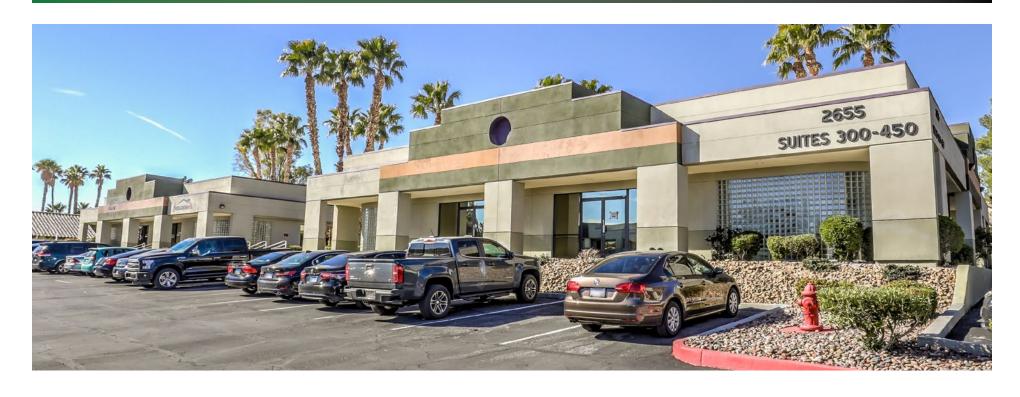

## Property Highlights

- Professional office spaces available
- Multi-tenant office buildings include move in ready space for professional office use
- High visibility signage available
- Covered/uncovered parking available
- 24-Hour building access
- This location offers high traffic counts of 51,338 VPD on S. Rainbow Blvd.
- Close to many retail services, restaurants and other amenities in the immediate area

# Property Details

**+ Address:** 2655 - 2685 S. Rainbow Blvd., Las Vegas, NV 89146

+ Jurisdiction: Clark County

+ Submarket: Las Vegas

+ **Zoning:** (C-P) Office and Professional

| 2685 North Building     | Total SF | Lease Rate             | Monthly Rent               | Availability |
|-------------------------|----------|------------------------|----------------------------|--------------|
| Second Floor, Suite 201 | ±1,530   | \$1.40 - \$1.50/PSF MG | \$2,142.00 - \$2,295.00/Mo | Immediately  |
| Second Floor, Suite 212 | ±4,250   | \$1.40 - \$1.50/PSF MG | \$5,950.00 - \$6,375.00/Mo | Immediately  |