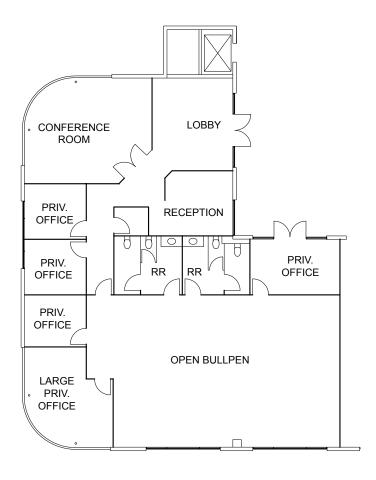

## 2685 South Rainbow Blvd. Second Floor

\*Drawings and plans are not to scale. Any measurements are approximate and are for illustrative purposes only. There is no guarantee, warranty or representation as to the accuracy or completeness of any plans or designs.

#### Second Floor

**+ Suite#:** 212

**+ Total SF:** ±4,250

**+ Lease Rate:** \$1.40 - \$1.50/PSF MG

**+ Monthly Rent:** \$5,950.00 - \$6,375.00

+ Available: Immediately

\*Drawings and plans are not to scale. Any measurements are approximate and are for illustrative purposes only. There is no guarantee, warranty or representation as to the accuracy or completeness of any plans or designs.