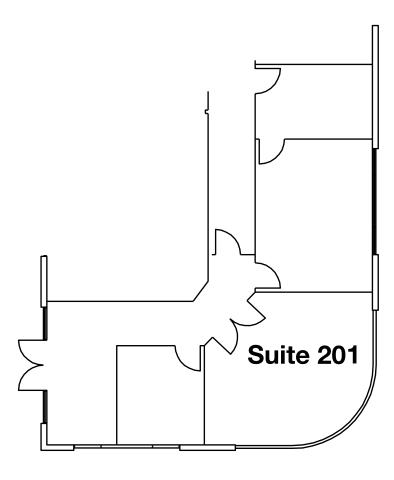

## 2685 South Rainbow Blvd. Second Floor

\*Drawings and plans are not to scale. Any measurements are approximate and are for illustrative purposes only. There is no guarantee, warranty or representation as to the accuracy or completeness of any plans or designs.

#### Second Floor

**+ Suite#:** 201

**+ Total SF:** ±1,530

+ Lease Rate: \$1.40 - \$1.50/PSF MG + Monthly Rent: \$2,142.00 - \$2,295.00

+ Available: Immediately

\*Drawings and plans are not to scale. Any measurements are approximate and are for illustrative purposes only. There is no guarantee, warranty or representation as to the accuracy or completeness of any plans or designs.