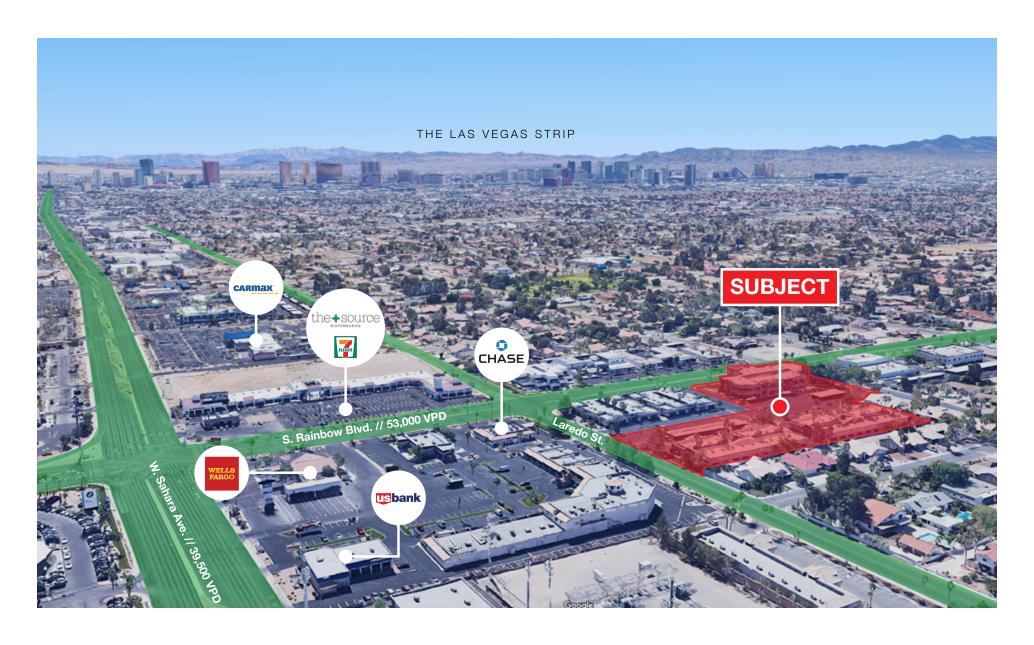

## Property Highlights

- Professional office spaces available
- Multi-tenant office buildings include move in ready space for professional office use
- High visibility signage available
- Covered/uncovered parking available
- 24-Hour building access
- This location offers high traffic counts of 51,338 VPD on S. Rainbow Blvd.
- Close to many retail services, restaurants and other amenities in the immediate area