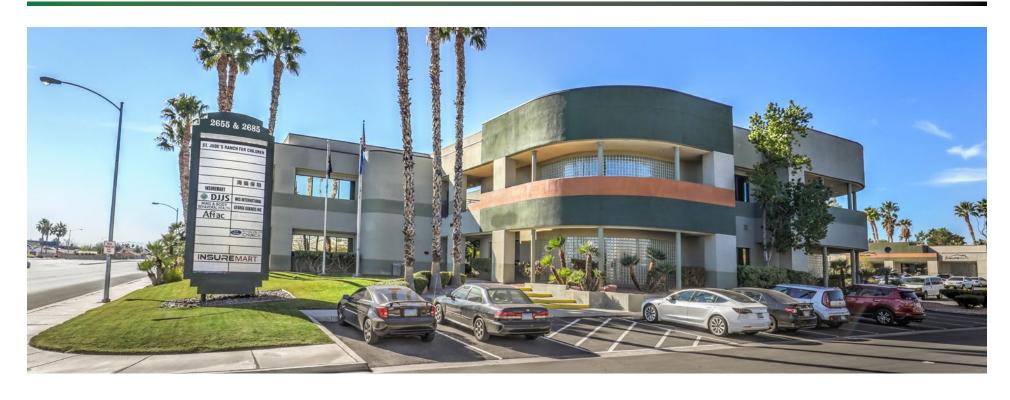

## Property Highlights

- Professional office spaces available
- Multi-tenant office buildings include move in ready space for professional office use
- High visibility signage available
- Covered/uncovered parking available
- 24-Hour building access
- This location offers high traffic counts of 51,338 VPD on S. Rainbow Blvd.
- Close to many retail services, restaurants and other amenities in the immediate area

# Property Details

**+ Address:** 2655 - 2685 S. Rainbow Blvd., Las Vegas, NV 89146

+ Jurisdiction: Clark County

+ Submarket: Las Vegas

+ **Zoning:** (C-P) Office and Professional

| 2685 North Building     | Total SF | Lease Rate             | Monthly Rent               | Availability |
|-------------------------|----------|------------------------|----------------------------|--------------|
| Second Floor, Suite 201 | ±1,530   | \$1.40 - \$1.50/PSF MG | \$2,142.00 - \$2,295.00/Mo | Immediately  |
| Second Floor, Suite 212 | ±4,250   | \$1.40 - \$1.50/PSF MG | \$5,950.00 - \$6,375.00/Mo | Immediately  |