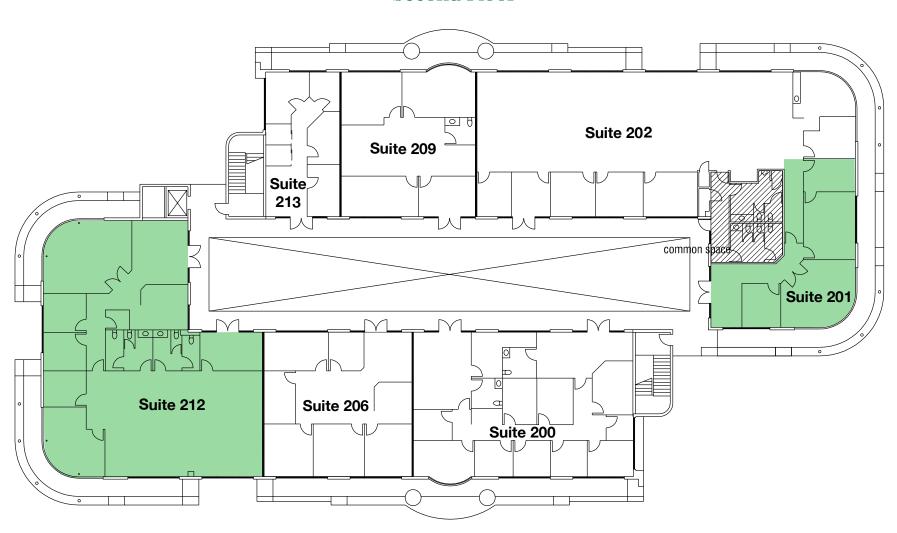

## 2685 South Rainbow Blvd. Second Floor

\*Drawings and plans are not to scale. Any measurements are approximate and are for illustrative purposes only. There is no guarantee, warranty or representation as to the accuracy or completeness of any plans or designs.

#### Second Floor

**+ Suite#:** 201

**+ Total SF:** ±1,530

+ Lease Rate: \$1.40 - \$1.50/PSF MG + Monthly Rent: \$2,142.00 - \$2,295.00

+ Available: Immediately

\*Drawings and plans are not to scale. Any measurements are approximate and are for illustrative purposes only. There is no guarantee, warranty or representation as to the accuracy or completeness of any plans or designs.

#### Second Floor

**+ Suite#:** 212

**+ Total SF:** ±4,250

**+ Lease Rate:** \$1.40 - \$1.50/PSF MG

**+ Monthly Rent:** \$5,950.00 - \$6,375.00

+ Available: Immediately

\*Drawings and plans are not to scale. Any measurements are approximate and are for illustrative purposes only. There is no guarantee, warranty or representation as to the accuracy or completeness of any plans or designs.