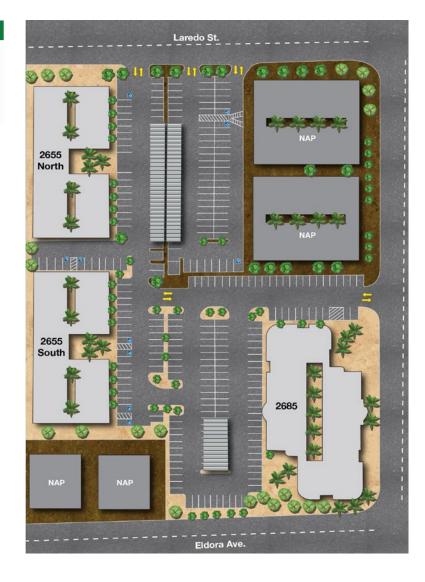

# Property Details

**+ Address:** 2655 - 2685 S. Rainbow Blvd., Las Vegas, NV 89146

+ Jurisdiction: Clark County

+ Submarket: Las Vegas

+ **Zoning:** (C-P) Office and Professional

| 2685 North Building     | Total SF | Lease Rate             | Monthly Rent               | Availability |
|-------------------------|----------|------------------------|----------------------------|--------------|
| Second Floor, Suite 201 | ±1,530   | \$1.40 - \$1.50/PSF MG | \$2,142.00 - \$2,295.00/Mo | Immediately  |
| Second Floor, Suite 212 | ±4,250   | \$1.40 - \$1.50/PSF MG | \$5,950.00 - \$6,375.00/Mo | Immediately  |