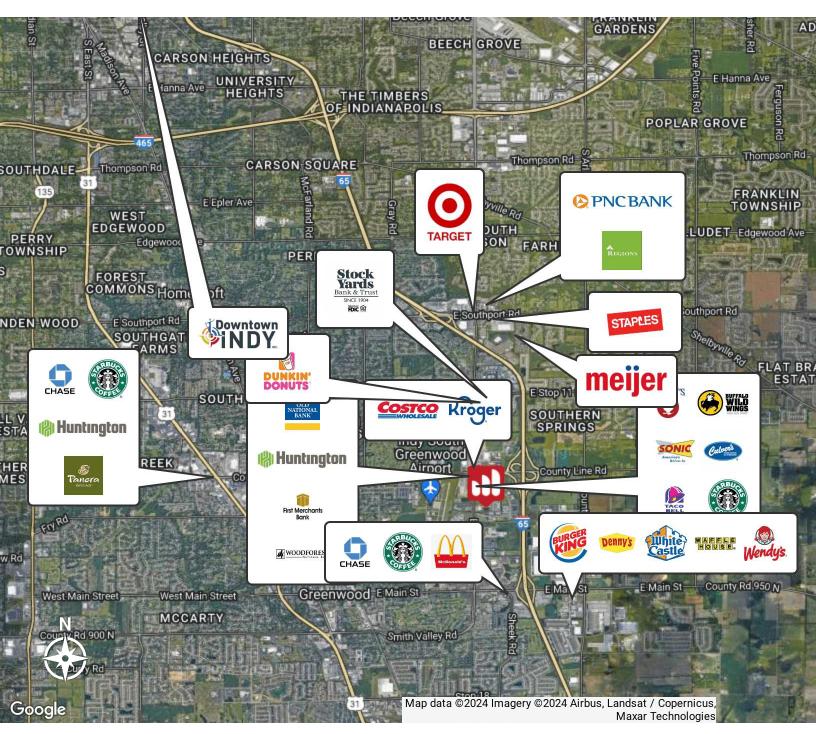

#### LOCATION DESCRIPTION

MOB located in Greenwood, Indiana. With easy access to major highways (I-65, I-465, US 31S) & a range of amenities nearby, the location offers an ideal setting for medical/office tenants seeking convenience & accessibility for their employees & clients. Just ~10 miles south of Downtown Indianapolis. Experience the dynamic energy & opportunities that Greenwood has to offer at this desirable location.