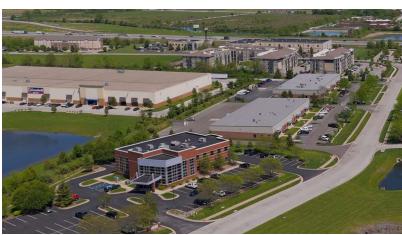

#### LOCATION DESCRIPTION

MOB located in Greenwood, Indiana. With easy access to major highways (I-65, I-465, US 31S) & a range of amenities nearby, the location offers an ideal setting for medical/office tenants seeking convenience & accessibility for their employees & clients. Just ~10 miles south of Downtown Indianapolis. Experience the dynamic energy & opportunities that Greenwood has to offer at this desirable location.