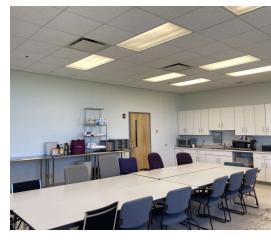

### **PROPERTY HIGHLIGHTS**

- Less than a quarter-mile to I-65, & surrounded by medical & retail amenities
- Build-to-suit &/or Plug & Play options
- Distinguished environment offering a professional presence -Franciscan Health is a current tenant
- Large breakroom, conference room, & signage available

#### **PROPERTY DESCRIPTION**

Discover the perfect workspace at this exquisite property in Greenwood, IN. Boasting a modern design & versatile floor plans, the property offers an ideal setting for various healthcare needs. With state-of-the-art amenities, ample parking, & convenient access to major transportation routes, this location ensures seamless operations for tenants. The prime location provides visibility & accessibility. Several areas are Plug & Play, whereas others can be a complete Build-to-Suit. The owners take a lot of pride in the building itself & want to create the perfect space for the tenants. Wired for a backup generator, natural light throughout the building, & can create a private vestibule; whether seeking medical office space or a professional office suite, the property delivers a distinguished environment for success.