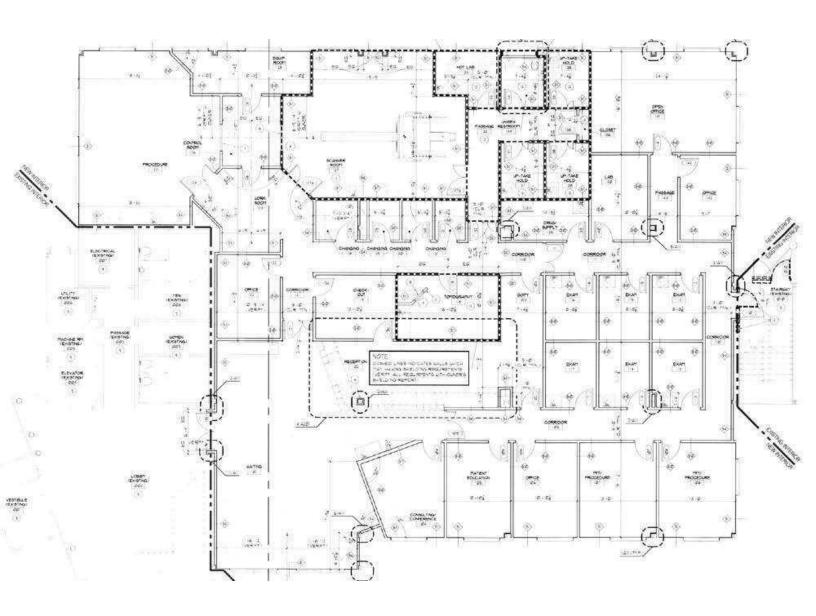

#### FOR LEASE

Greenwood, IN 46143

First Floor

The information contained herein has been obtained from sources we deem reliable. Although we have no reason to doubt its accuracy, we do not guarantee the information is correct or complete. Marketing materials & documents alike may only be reproduced in their entirety, without modification or deletion. Photos are the property of their respective Owners, & use of these without the written consent of said Owner is prohibited. © 2024. Premier Commercial Real Estate Services, LLC

#### **AVAILABLE SPACES**

| SUITE          | TENANT    | SIZE (SF) | LEASE TYPE | LEASE RATE    | DESCRIPTION        |
|----------------|-----------|-----------|------------|---------------|--------------------|
| 1st Floor      | Available | 9,587 SF  | NNN        | \$22.00 SF/yr | Available in 2025. |
| 2nd Floor - 2A | Available | 3,987 SF  | NNN        | \$21.00 SF/yr | -                  |
| 2nd Floor-2C   | Available | 4,349 SF  | NNN        | \$21.00 SF/yr | -                  |