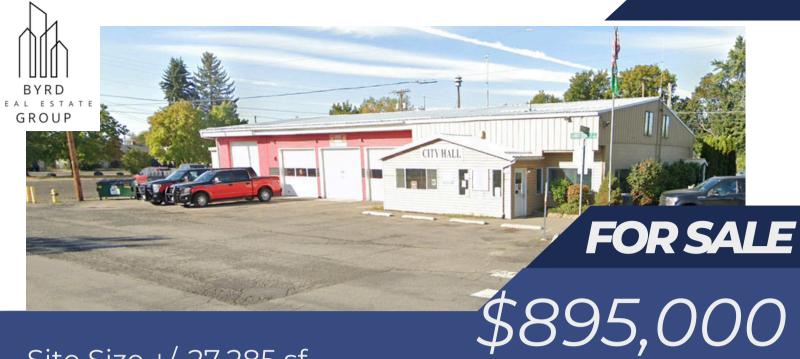

Site Size +/-27,285 sf

Public Zone (In the process of re-zoning to C-1A)

## 1208 S LUNDSTROM **AIRWAY HEIGHTS**

Parcels # 15233.0101 & 15233.0118

+/- 7,691 SF