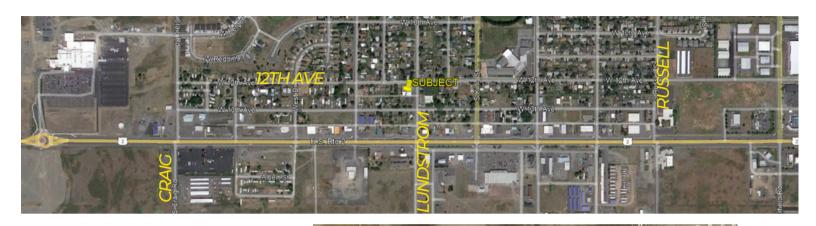

## 1208 S LUNDSTROM **AIRWAY HEIGHTS**

Parcels # 15233.0101 & 15233.0118

+/- 7,691 SF