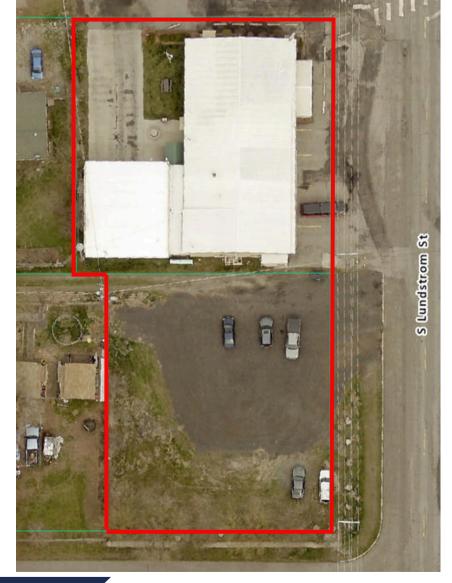

Site Size +/-27,285 sf

Public Zone (In the process of re-zoning to C-1A)

## 1208 S LUNDSTROM **AIRWAY HEIGHTS**

Parcels # 15233.0101 & 15233.0118

+/- 7,691 SF