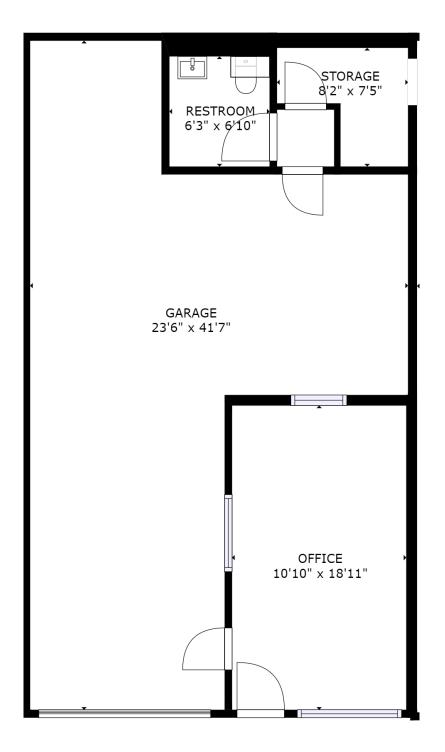

Warehouse 6-7: This space consists of a warehouse area, one reception/office room, a storage room and an in suite restroom.

For more information or to set up a private tour, please text/call Jayme Wilson: (719) 722-8632 or Guy Cox: (719) 357-7494 today!

Warehouse 6-7

Rev: November 5, 2024