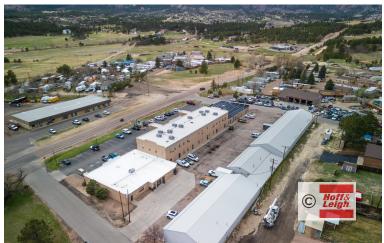

#### **Overview**

Hoff & Leigh is excited to present a desirable mixed-use building in Palmer Lake on Highway 105. The West End Center has multiple retail / office / industrial tenants and is a convenient 3 minutes to I-25. The tenant mix is suitable to help any retail, office or industrial business thrive. Come join this lively center in the growing market of Palmer Lake!

### **Highlights**

- Ample Parking
- Elevator Access
- Minutes to I-25
- Great Tenant Mix
- Motivated Landlord