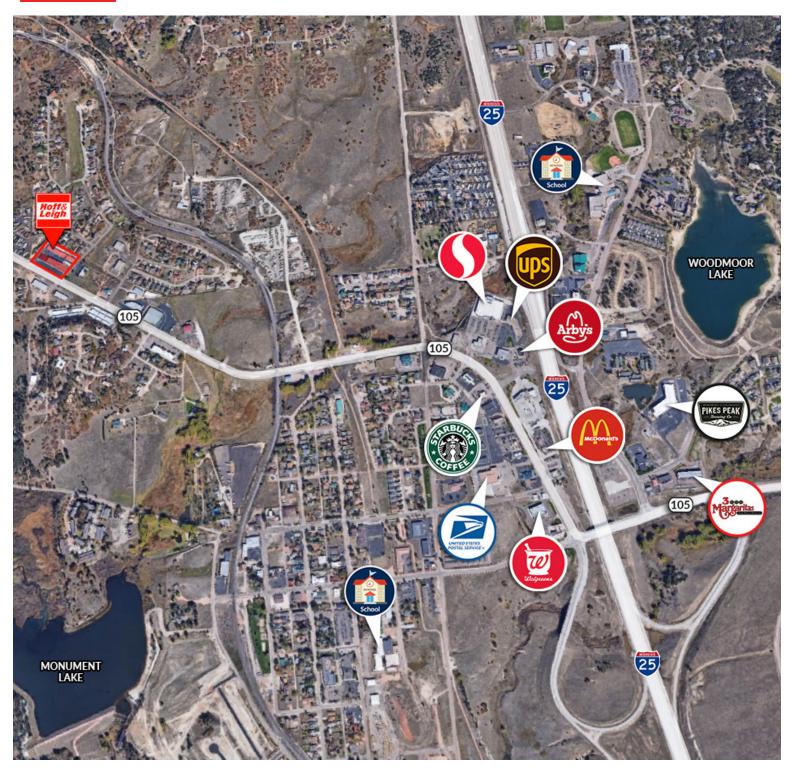

#### **Overview**

Hoff & Leigh is excited to present a desirable mixed-use building in Palmer Lake on Highway 105. The West End Center has multiple retail / office / industrial tenants and is a convenient 3 minutes to I-25. The tenant mix is suitable to help any retail, office or industrial business thrive. Come join this lively center in the growing market of Palmer Lake!