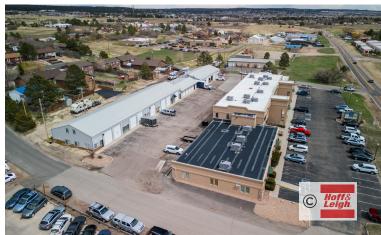

755 HIGHWAY 105, PALMER LAKE, CO 80133

#### **Overview**

Hoff & Leigh is excited to present a desirable mixed-use building in Palmer Lake on Highway 105. The West End Center has multiple retail / office / industrial tenants and is a convenient 3 minutes to I-25. The tenant mix is suitable to help any retail, office or industrial business thrive. Come join this lively center in the growing market of Palmer Lake!