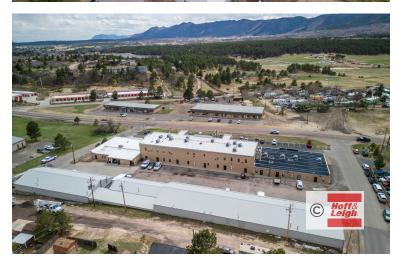

#### **Overview**

Hoff & Leigh is excited to present a desirable mixed-use building in Palmer Lake on Highway 105. The West End Center has multiple retail / office / industrial tenants and is a convenient 3 minutes to I-25. The tenant mix is suitable to help any retail, office or industrial business thrive. Come join this lively center in the growing market of Palmer Lake!