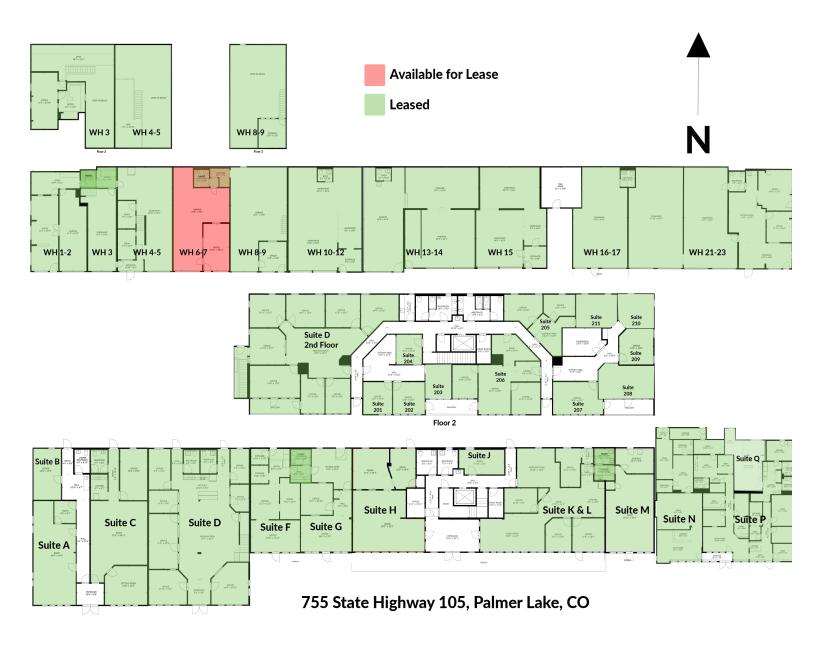

Warehouse 6-7: This space consists of a warehouse area, one reception/office room, a storage room and an in suite restroom.

For more information or to set up a private tour, please text/call Jayme Wilson: (719) 722-8632 or Guy Cox: (719) 357-7494 today!

| Suite #: | Size:    | Lease Rate:                       |
|----------|----------|-----------------------------------|
| WH 6-7   | 1,000 SF | \$1,200 / Month + \$150 Utilities |