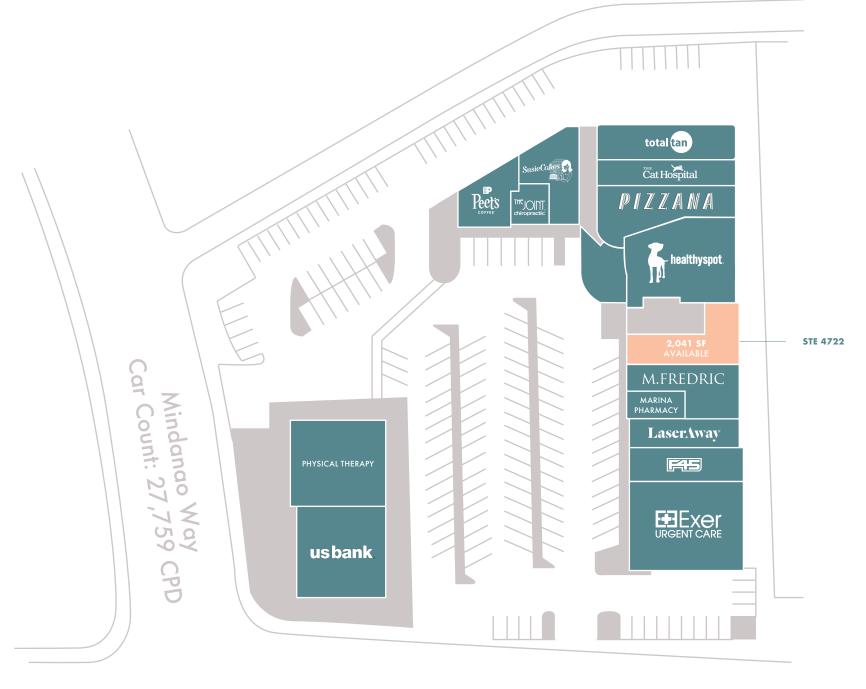

Lincoln Boulevard
Car Count: 55,757 CPD

## THE OPPORTUNITY

Take advantage of Marina Square's prime accessibility at Lincoln Blvd and Mindanao Way, two major arteries that converge with more than 83,000 cars per day. Not to mention, immediate proximity to the 90 freeway.

#### **Traffic Counts**

Mindanao 27,749 CPD Lincoln 55,757 CPD

#### **Prime Space Availability**

Unit 4722: 2,041 SF

#### **Parking Count**

180 Spaces

Population within 1, 2, and 3 miles of Marina Square.

"Thousands have lived without love, Not one without water."

W.H. Auden