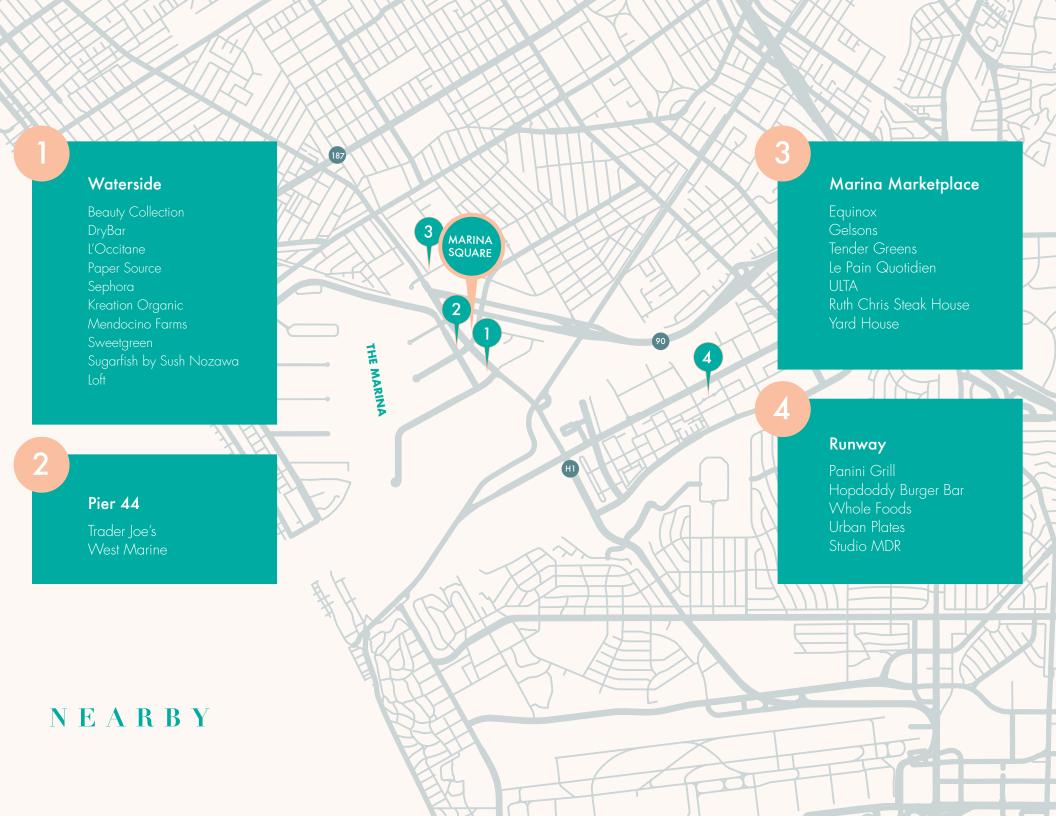

### WELLNESS

Marina Square hosts a space for unique and in-demand retailers to thrive and profit.

### DINING

The property was purposefully designed with frequency in mind, thanks to the project's excellent daytime as well as evening population. Visitors can grab coffee at Peet's or a cupcake from Susie Cakes while here, and after a class of F45 or a beauty service at LaserAway.

# SHOPPING + SERVICE

Marina Square is the place to thrive and profit. Join our exceptional lineup – directly accessed from Lincoln Boulevard.

three