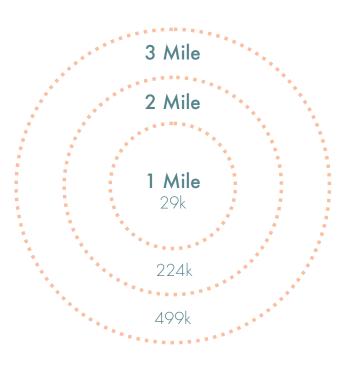

#### **Parking Count**

180 Spaces

Population within 1, 2, and 3 miles of Marina Square.

"Thousands have lived without love, Not one without water."

W.H. Auden