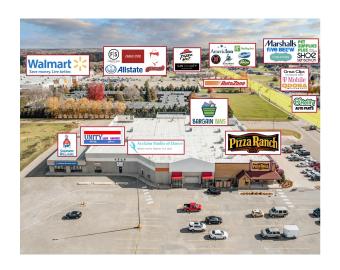

## **PROPERTY HIGHLIGHTS**

- 20,792 sq ft available w/ loading docks
- Pad site available
- High visibility and high traffic counts
- Large signage on front of space
- National tenants
- Large parking lot
- High ceilings
- Open floorplan

## 1300 18TH AVE NW | AUSTIN, MN 55912

# **BUILDING INFORMATION Location:**1200.19

Building Size: 55,255 SF
Space Available: 20,792 SF
Property Type: Retail
Property Subtype: Storefront
Base Rent: \$6.00/SF
Space Type: Triple Net
Lease Term: 1-10 Years