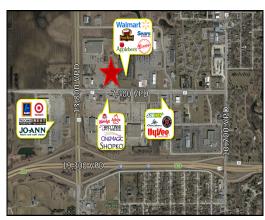

## **PROPERTY HIGHLIGHTS**

- 20,792 sq ft available w/ loading docks
- Pad site available
- High visibility and high traffic counts
- Large signage on front of space
- National tenants
- Large parking lot
- High ceilings
- Open floorplan

| TRAFFIC COUNTS | (vehicles per day) |
|----------------|--------------------|
| 14th St NW:    | 12,821             |
| 18th Ave NW:   | 6,343              |
| I-90:          | 18,158             |
| US Hwy 218:    | 4,615              |