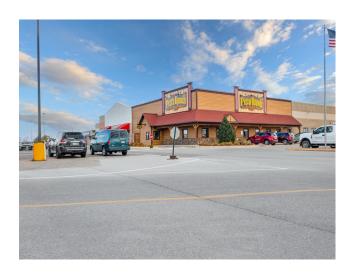

ase Rent: \$6.00/SF
Space Type: Triple Net
Lease Term: 1-10 Years

| TRAFFIC COUNTS | (vehicles per day) |
|----------------|--------------------|
| 14th St NW:    | 12,821             |
| 18th Ave NW:   | 6,343              |
| I-90:          | 18,158             |
| US Hwy 218:    | 4,615              |

## **OPERATING EXPENSES**

**CAM/Tax:** \$2.00/sq ft

| DEMOGRAPHICS       | 5 MILE   | 10 MILE  |
|--------------------|----------|----------|
| Population:        | 27,711   | 31,828   |
| Households:        | 11,274   | 12,928   |
| Average HH Income: | \$72,026 | \$73,495 |

#### **DARCI FENSKE**

(507) 421-6556 dfenske@paramark.us

#### PARAMARK REAL ESTATE SERVICES

7392 Airport View Dr. SW (507) 285-5082 Rochester, MN 55902 paramark.us



## 1300 18TH AVE NW | AUSTIN, MN 55912









#### **DARCI FENSKE**

(507) 421-6556 dfenske@paramark.us

#### **PARAMARK REAL ESTATE SERVICES**

7392 Airport View Dr. SW (507) 285-5082 Rochester, MN 55902

paramark.us



## 1300 18TH AVE NW | AUSTIN, MN 55912

#### **CURRENT SITE PLAN**



#### **DARCI FENSKE**

(507) 421-6556 dfenske@paramark.us

#### **PARAMARK REAL ESTATE SERVICES**

7392 Airport View Dr. SW Rochester, MN 55902 (507) 285-5082 paramark.us