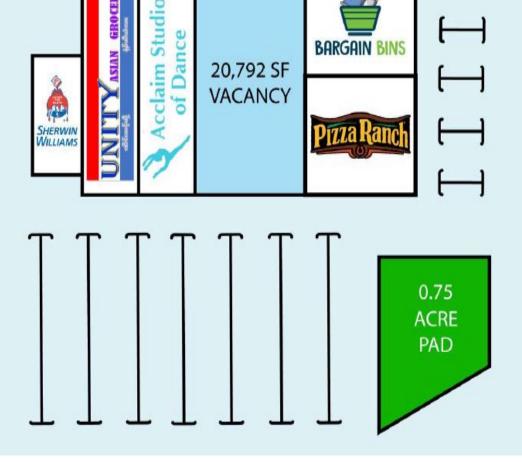

158             |
| US Hwy 218:    | 4,615              |

## **OPERATING EXPENSES**

**CAM/Tax:** \$2.00/sq ft

| DEMOGRAPHICS       | 5 MILE   | 10 MILE  |
|--------------------|----------|----------|
| Population:        | 27,711   | 31,828   |
| Households:        | 11,274   | 12,928   |
| Average HH Income: | \$72,026 | \$73,495 |

#### **DARCI FENSKE**

(507) 421-6556 dfenske@paramark.us

#### PARAMARK REAL ESTATE SERVICES

7392 Airport View Dr. SW (507) 285-5082 Rochester, MN 55902 paramark.us



## 1300 18TH AVE NW | AUSTIN, MN 55912









#### **DARCI FENSKE**

(507) 421-6556 dfenske@paramark.us

#### **PARAMARK REAL ESTATE SERVICES**

7392 Airport View Dr. SW (507) 285-5082 Rochester, MN 55902

paramark.us



## 1300 18TH AVE NW | AUSTIN, MN 55912

#### **CURRENT SITE PLAN**



#### **DARCI FENSKE**

(507) 421-6556 dfenske@paramark.us

#### **PARAMARK REAL ESTATE SERVICES**

7392 Airport View Dr. SW Rochester, MN 55902 (507) 285-5082 paramark.us