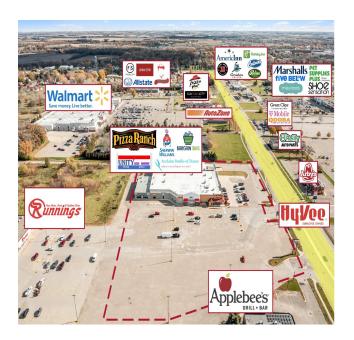

Rent: \$6.00/SF
Space Type: Triple Net
Lease Term: 1-10 Years

| TRAFFIC COUNTS | (vehicles per day) |
|----------------|--------------------|
| 14th St NW:    | 12,821             |
| 18th Ave NW:   | 6,343              |
| I-90:          | 18,158             |
| US Hwy 218:    | 4,615              |

## **OPERATING EXPENSES**

**CAM/Tax:** \$2.00/sq ft

| DEMOGRAPHICS       | 5 MILE   | 10 MILE  |
|--------------------|----------|----------|
| Population:        | 27,711   | 31,828   |
| Households:        | 11,274   | 12,928   |
| Average HH Income: | \$72,026 | \$73,495 |

#### **DARCI FENSKE**

(507) 421-6556 dfenske@paramark.us

#### PARAMARK REAL ESTATE SERVICES

7392 Airport View Dr. SW (507) 285-5082 Rochester, MN 55902 paramark.us



## 1300 18TH AVE NW | AUSTIN, MN 55912









#### **DARCI FENSKE**

(507) 421-6556 dfenske@paramark.us

#### **PARAMARK REAL ESTATE SERVICES**

7392 Airport View Dr. SW (507) 285-5082 Rochester, MN 55902

paramark.us



## 1300 18TH AVE NW | AUSTIN, MN 55912

#### **CURRENT SITE PLAN**



#### **DARCI FENSKE**

(507) 421-6556 dfenske@paramark.us

#### **PARAMARK REAL ESTATE SERVICES**

7392 Airport View Dr. SW Rochester, MN 55902 (507) 285-5082 paramark.us