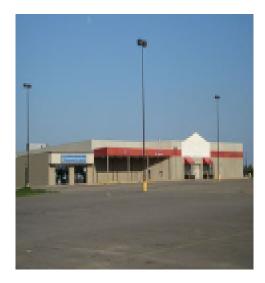

## **PROPERTY HIGHLIGHTS**

- 20,792 sq ft available w/ loading docks
- Pad site available
- High visibility and high traffic counts
- Large signage on front of space
- National tenants
- Large parking lot
- High ceilings
- Open floorplan

# **BUILDING INFORMATION Location:**1200.19

Building Size: 55,255 SF
Space Available: 20,792 SF
Property Type: Retail
Property Subtype: Storefront
Base Rent: \$6.00/SF
Space Type: Triple Net
Lease Term: 1-10 Years