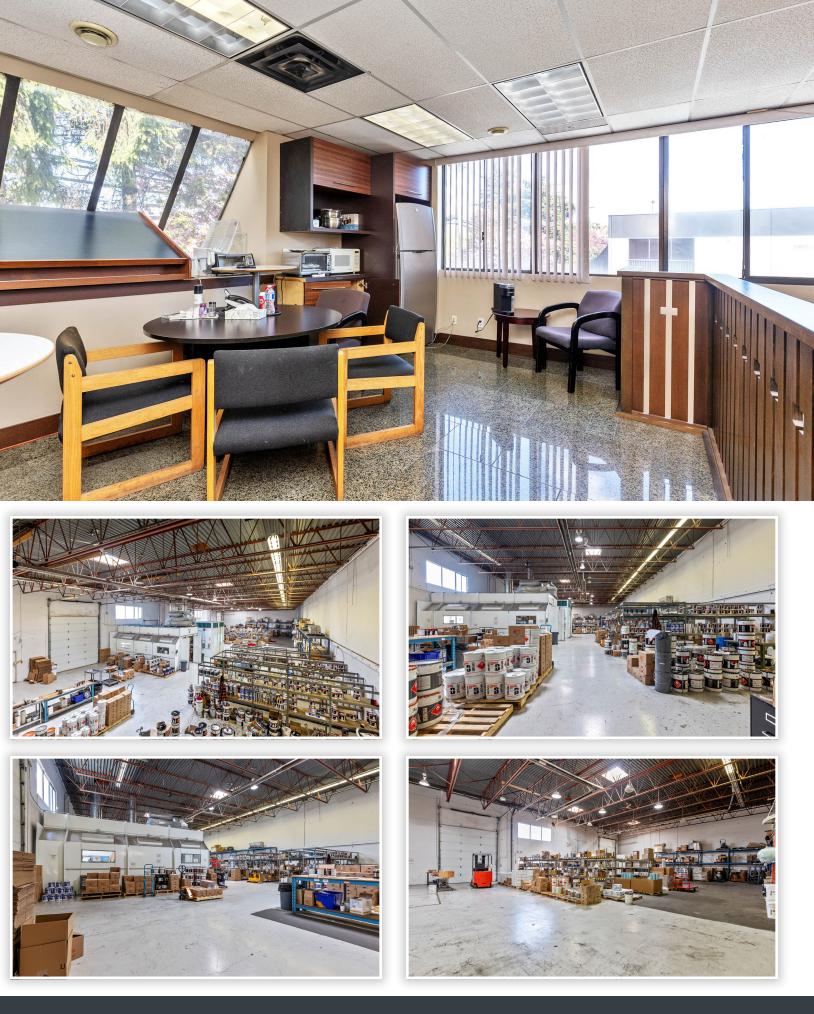

### 19340 94 AVENUE • SURREY

OPEN TO BELOW BREAK ROOM 16'3" X 11'4" OFFICE 3 13'7" X 11'0 MEETING ROOM 28'4" X 11'0"

GROSS LEASABLE AREA: 11,177 SQ.FT.

10,171 SQ.FT.

1,006 SQ.FT.

**SEEVIRTUAL** 

MAIN FLOOR:

UPPER FLOOR:

UPPER FLOOR: 1,006 SQ.FT.