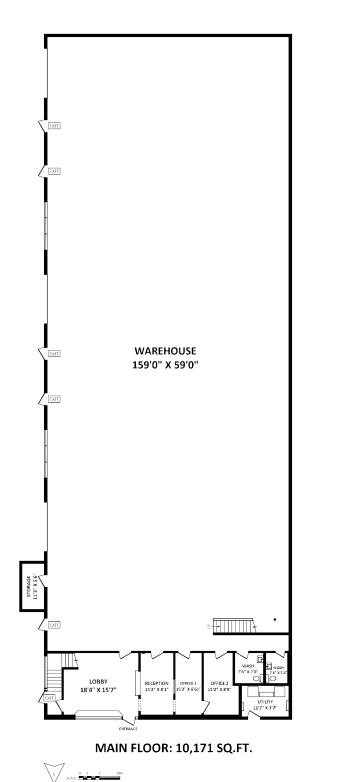

### 19340 94 AVENUE • SURREY

OPEN TO BELOW BREAK ROOM 16'3" X 11'4" OFFICE 3 13'7" X 11'0 MEETING ROOM 28'4" X 11'0"

GROSS LEASABLE AREA: 11,177 SQ.FT.

10,171 SQ.FT.

1,006 SQ.FT.

**SEEVIRTUAL** 

MAIN FLOOR:

UPPER FLOOR:

UPPER FLOOR: 1,006 SQ.FT.

#### Details

| ļ |           | 0 |
|---|-----------|---|
|   | $\square$ | 2 |

| Style:          | Freestanding Warehouse        |  |
|-----------------|-------------------------------|--|
| Туре:           | Coned Light Impact Industrial |  |
| Year built: 198 |                               |  |
| Size:           | 11,177 sq.ft.                 |  |
| Lot:            | 0.459 Acres                   |  |
| Taxes (2        | 023): \$41,981                |  |

#### Description

Located on 94th Avenue in the highly desirable industrial market of Port Kells, this is a rare opportunity to purchase an 11,177 square foot free standing building on 0.459 acres. Situated one block north of Highway #1, this location provides convenient access to municipalities throughout the lower mainland.