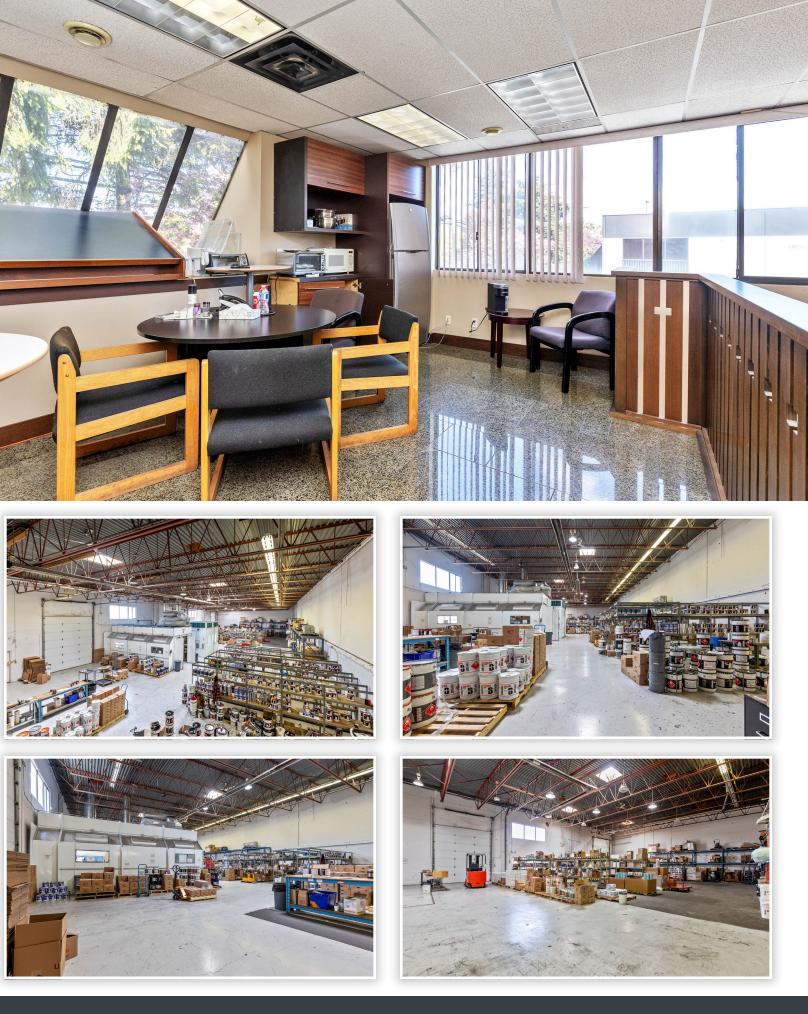

### 19340 94 AVENUE • SURREY

OPEN TO BELOW BREAK ROOM 16'3" X 11'4" OFFICE 3 13'7" X 11'0 MEETING ROOM 28'4" X 11'0"

GROSS LEASABLE AREA: 11,177 SQ.FT.

10,171 SQ.FT.

1,006 SQ.FT.

**SEEVIRTUAL** 

MAIN FLOOR:

UPPER FLOOR:

UPPER FLOOR: 1,006 SQ.FT.