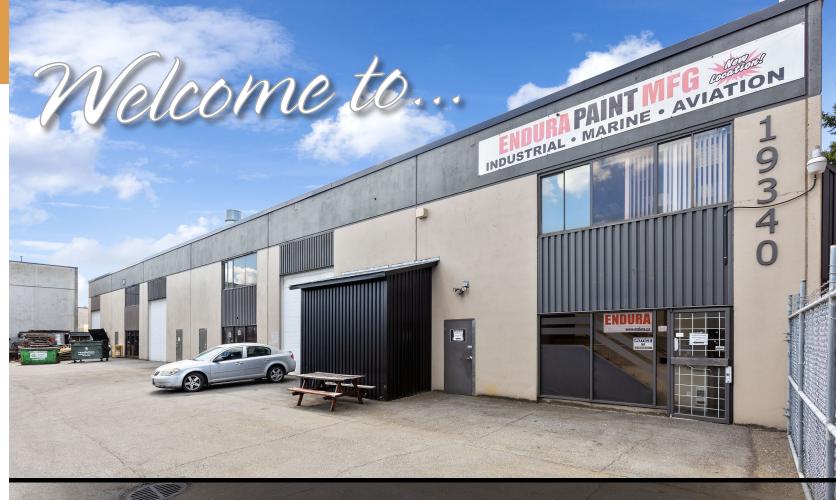

#### Description

Located on 94th Avenue in the highly desirable industrial market of Port Kells, this is a rare opportunity to purchase an 11,177 square foot free standing building on 0.459 acres. Situated one block north of Highway #1, this location provides convenient access to municipalities throughout the lower mainland.