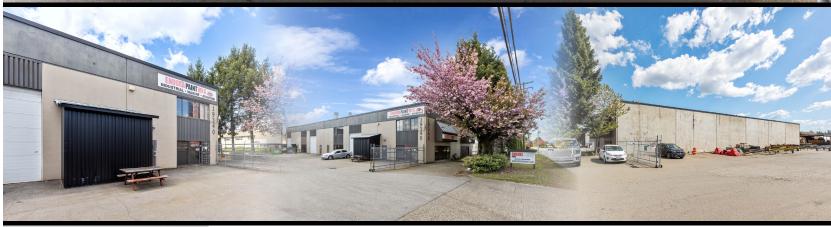

#### Description

Located on 94th Avenue in the highly desirable industrial market of Port Kells, this is a rare opportunity to purchase an 11,177 square foot free standing building on 0.459 acres. Situated one block north of Highway #1, this location provides convenient access to municipalities throughout the lower mainland.