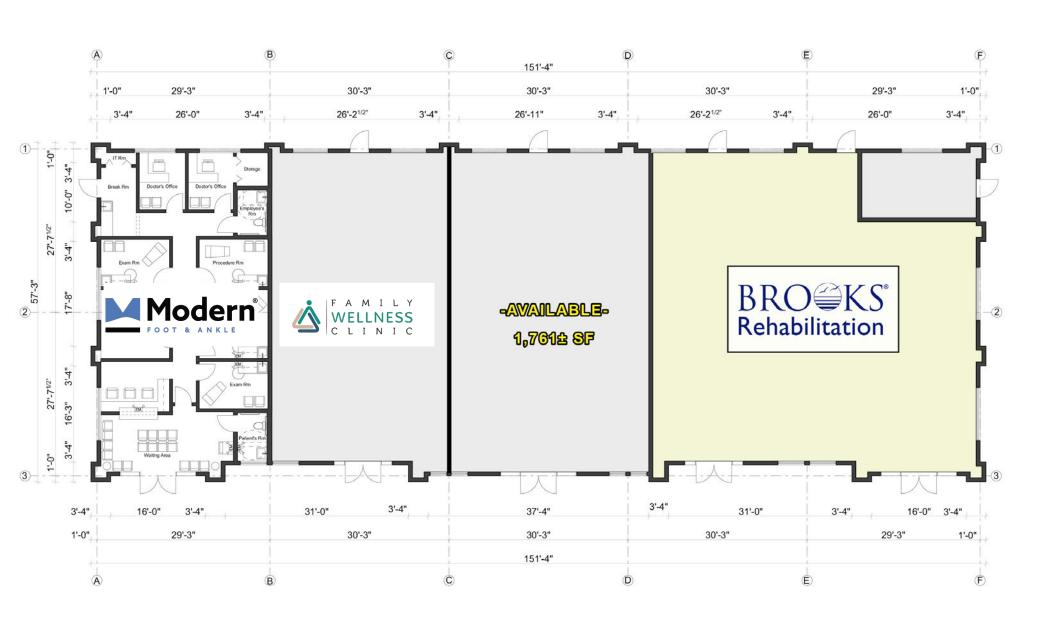

## LEASING OPPORTUNITIES

#### Anthony Bernabe

(407) 634-2813 | abernabe@equity.net

Jordan Characo (407) 634-4428 | jcharaco@equity.net

Erica Atterbury
(407) 634-2814 | eatterbury@equity.net

- ✓ 1,761± SF of customizable space available for lease.
- Situated between two of Orlando's most prestigious subdivisions: Isleworth and Keene's Point.
- Strategically located at the signalized intersection of Maguire Rd and Moore Rd, providing unparalleled accessibility.
- ✓ \$35 PSF NNN