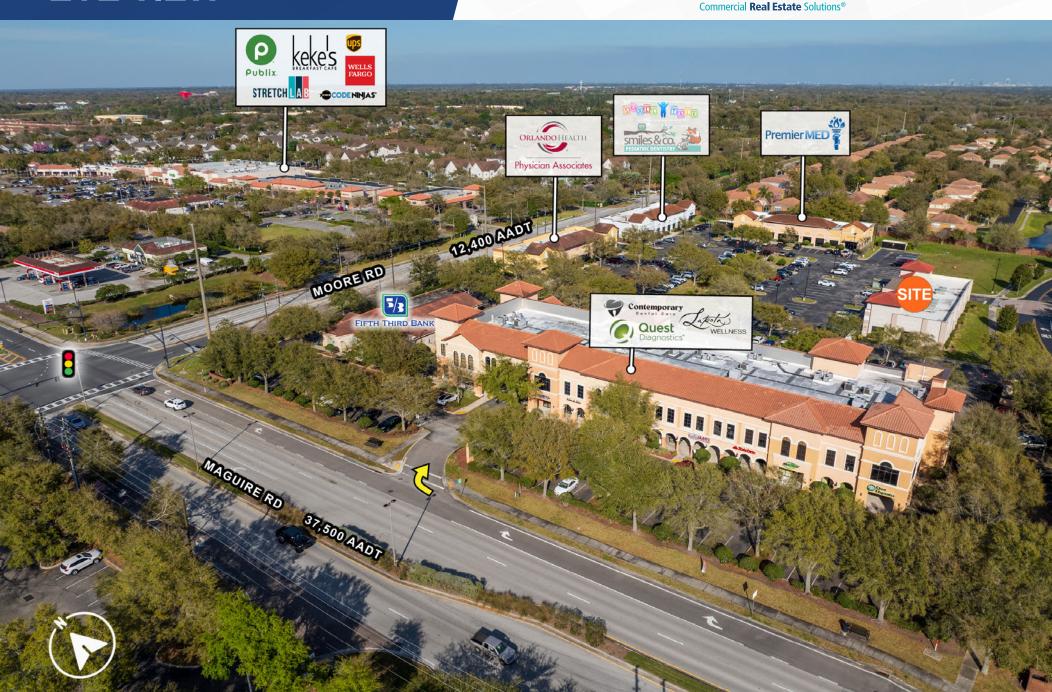

tion of Maguire Rd and Moore Rd, providing unparalleled accessibility.
- ✓ \$35 PSF NNN

## **KEY ACCESS POINTS**





### **TRADE AREA DEMOGRAPHICS**



DOCTOR PHILLIPS

VINELAND

Cypress

Golf

BAY LAKE



Commercial Real Estate Solutions®







47,125

DEMOGRAPHIC OVERVIEW

**GENERATION** 

**POPULATION BY** 

WILLIAMSBURG

Population

16,330 Households

2.88

Average HH Size



\$105,556

Median HH Income



40.2

Median Age



7,135

Population 65+



3.8%

Greatest Gen: Born 1945/Earlier



17.7%

Baby Boomer:

23.1%

Generation X: Born 1946 to 1964 Born 1965 to 1980



23.6%

Millenial: Born 1981 to 1998



23.6%

Generation Z: Born 1999 to 2016



8.2%

Alpha: Born 2017 to Present



# STRATEGIC MARKET POSITIONING





## LEASING OPPORTUNITIES





## NORTHEAST BIRD'S EYE VIEW





#### **Contact Us**

**Anthony Bernabe** 

(407) 634-2813 | abernabe@equity.net

**Jordan Characo** 

(407) 634-4428 | jcharaco@equity.net

**Erica Atterbury** 

(407) 634-2814 | eatterbury@equity.net