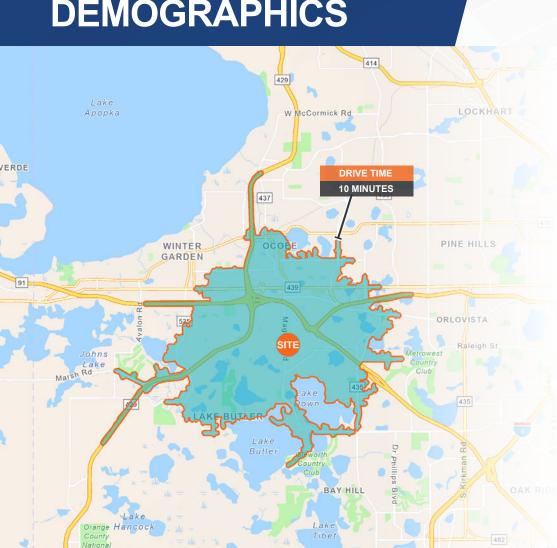

### **TRADE AREA DEMOGRAPHICS**

DOCTOR PHILLIPS

VINELAND

Cypress

Golf

BAY LAKE

Commercial Real Estate Solutions®

47,125

DEMOGRAPHIC OVERVIEW

**GENERATION** 

**POPULATION BY** 

WILLIAMSBURG

Population

16,330 Households

2.88

Average HH Size

\$105,556

Median HH Income

40.2

Median Age

7,135

Population 65+

3.8%

Greatest Gen: Born 1945/Earlier

17.7%

Baby Boomer:

23.1%

Generation X: Born 1946 to 1964 Born 1965 to 1980

23.6%

Millenial: Born 1981 to 1998

23.6%

Generation Z: Born 1999 to 2016

8.2%

Alpha: Born 2017 to Present