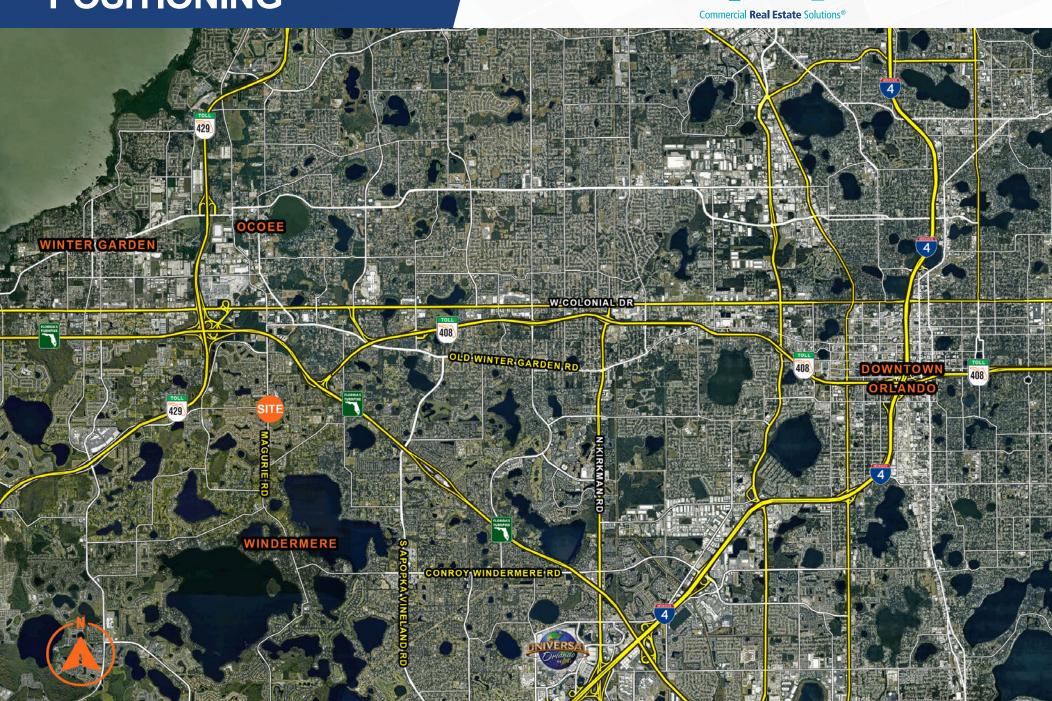

eene's Point.
- Strategically located at the signalized intersection of Maguire Rd and Moore Rd, providing unparalleled accessibility.
- ✓ \$35 PSF NNN

## **KEY ACCESS POINTS**





### **TRADE AREA DEMOGRAPHICS**



DOCTOR PHILLIPS

VINELAND

Cypress

Golf

BAY LAKE



Commercial Real Estate Solutions®







47,125

DEMOGRAPHIC OVERVIEW

**GENERATION** 

**POPULATION BY** 

WILLIAMSBURG

Population

16,330 Households

2.88

Average HH Size



\$105,556

Median HH Income



40.2

Median Age



7,135

Population 65+



3.8%

Greatest Gen: Born 1945/Earlier



17.7%

Baby Boomer:

23.1%

Generation X: Born 1946 to 1964 Born 1965 to 1980



23.6%

Millenial: Born 1981 to 1998



23.6%

Generation Z: Born 1999 to 2016



8.2%

Alpha: Born 2017 to Present



# STRATEGIC MARKET POSITIONING





## LEASING OPPORTUNITIES





## NORTHEAST BIRD'S EYE VIEW





#### **Contact Us**

**Anthony Bernabe** 

(407) 634-2813 | abernabe@equity.net

**Jordan Characo** 

(407) 634-4428 | jcharaco@equity.net

**Erica Atterbury** 

(407) 634-2814 | eatterbury@equity.net