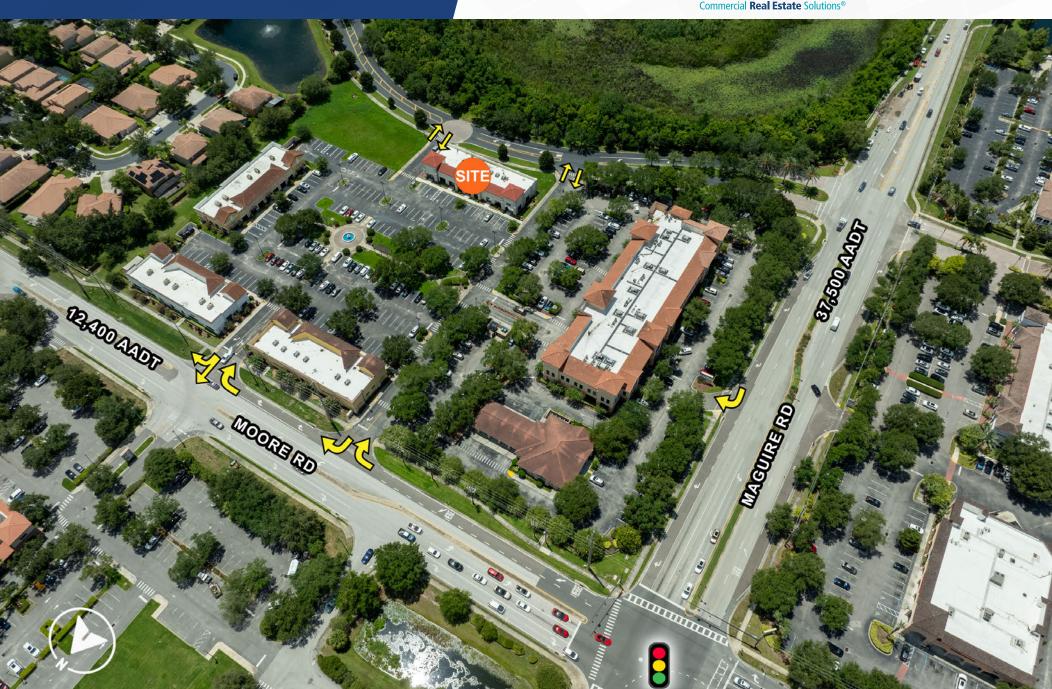

## **KEY ACCESS POINTS**

#### Anthony Bernabe

(407) 634-2813 | abernabe@equity.net

Jordan Characo (407) 634-4428 | jcharaco@equity.net

Erica Atterbury
(407) 634-2814 | eatterbury@equity.net

- ✓ 1,761± SF of customizable space available for lease.
- Situated between two of Orlando's most prestigious subdivisions: Isleworth and Keene's Point.
- Strategically located at the signalized intersection of Maguire Rd and Moore Rd, providing unparalleled accessibility.
- ✓ \$35 PSF NNN